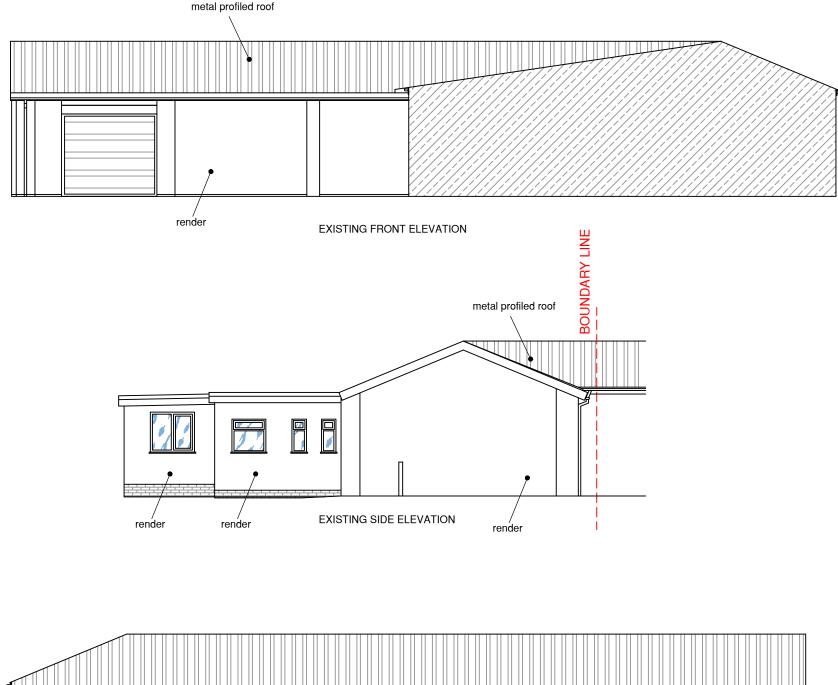

Any boundaries shown on the plans are assumed location and the client / contractor must check the precise location of any boundaries prior to commencement and ensure work does not take place across boundaries or outside of any given approval

EXISTING ELEVATIONS

DRAWING No. DAK / HR / 04

| SCALE   | 1:100 @ A3 (printed to scale) |                |
|---------|-------------------------------|----------------|
| DATE :- | 24/01/2024                    | DRAWN BY:- DAK |