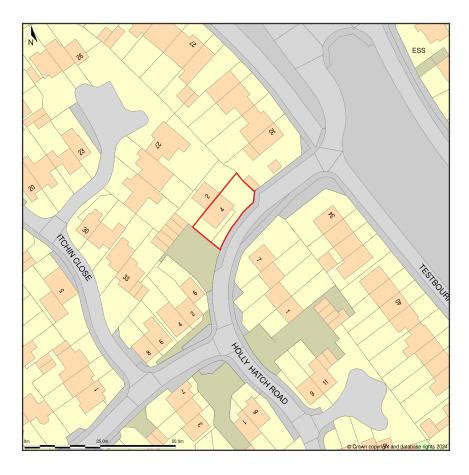

## 4, Holly Hatch Road, Totton, Hampshire, SO40 8TY

Location Plan shows area bounded by: 434951.1, 112826.03 435092.52, 112967.45 (at a scale of 1:1250), OSGridRef: SU35021289. The representation of a road, track or path is no evidence of a right of way. The representation of features as lines is no evidence of a property boundary.