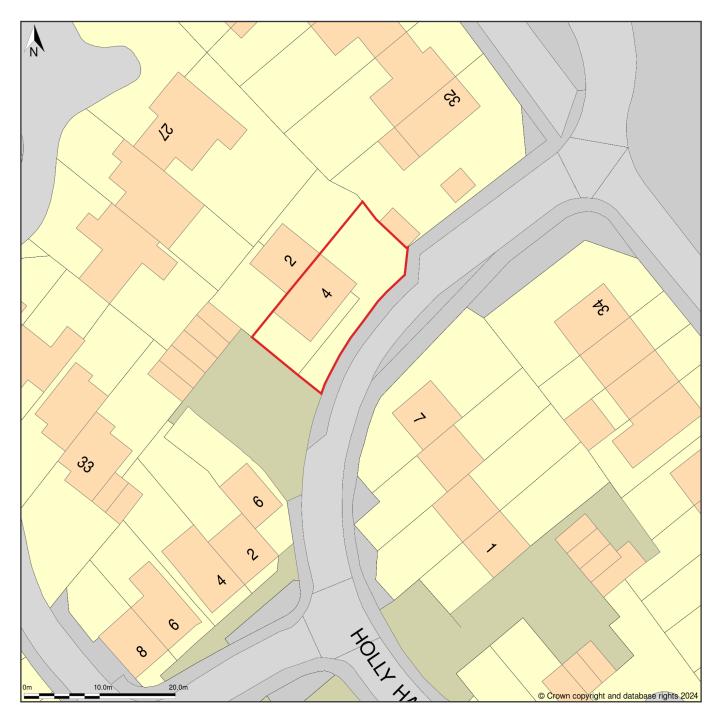

## 4, Holly Hatch Road, Totton, Hampshire, SO40 8TY

Site Plan (also called a Block Plan) shows area bounded by: 434976.81, 112851.74 435066.81, 112941.74 (at a scale of 1:500), OSGridRef: SU35021289. The representation of a road, track or path is no evidence of a right of way. The representation of features as lines is no evidence of a property boundary.