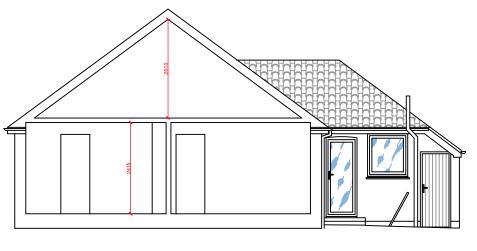

CROSS SECTION B-B

SCALE

| DATE :-

## **DAK Draughting**

tele :- 01590 615139

CLIENT MISS JENSON & MR HALL SITE 99 HIGHTOWN ROAD

RINGWOOD BH24 1NL

DRAWING

EXISTING SECTION THROUGH

DRAWING No. DAK/HR/10

1:100 @ A3 (printed to scale)