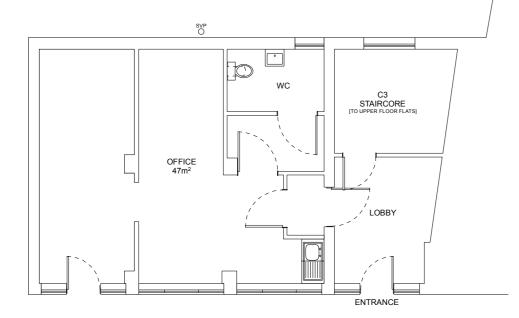

© Crown copyright and database rights 2024 Ordnance Survey OS100035409.

a existing ground floor plan
Scale: 1:100

10m 20m 30m 40m 50m

scale bar @ 1:1250

existing site / block plan
Scale: 1:500

existing roof plan
Scale: 1:100

2

0m 1m 2m 3m 4m 5m 10m scale bar @ 1:100