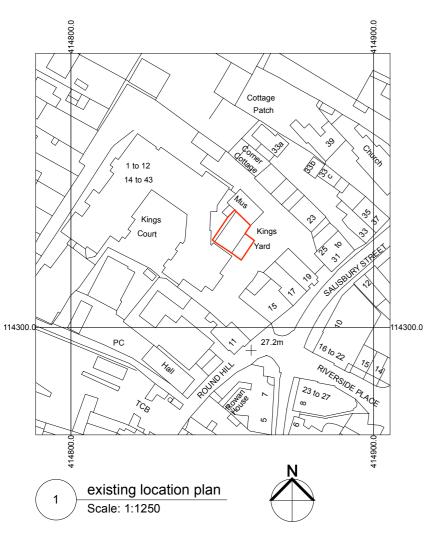

© Crown copyright and database rights 2024 Ordnance Survey OS100035409.

a existing ground floor plan
Scale: 1:100

10m 20m 30m 40m 50m

scale bar @ 1:1250

existing site / block plan
Scale: 1:500

existing roof plan
Scale: 1:100

UNLESS STATED, NO DIGITIAL TOPOGRAPHICAL SURVEY CARRIED OUT. KODE ARCHITECTURE ACCEPT NO RESPONSIBILITY FOR PLANS BASED ON THIRD PARTY INFORMATION OR ORDNANCE SURVEY MAPPING DATA.

LOCATION PLAN IS PRODUCED FROM DATA LICENSED FROM ORDNANCE SURVEY AND IS STRICTLY FOR USE WITH THIS PROJECT ONLY.

OWNERSHIP BOUNDARIES DEPICTED FOR THE PURPOSES OF PLANNING ONLY, CLIENTS SHOULD NOTIFY KODE ARCHITECTURE OF ANY DISCREPANCIES.