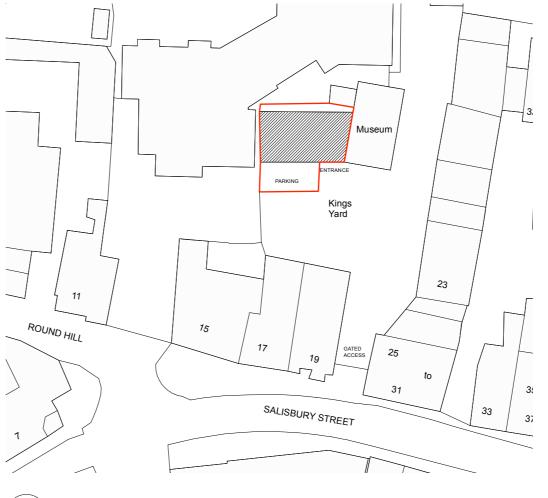

© Crown copyright and database rights 2024 Ordnance Survey OS100035409.

a existing ground floor plan
Scale: 1:100

10m 20m 30m 40m 50m

scale bar @ 1:1250

existing site / block plan
Scale: 1:500

existing roof plan
Scale: 1:100

OWNERSHIP BOUNDARIES DEPICTED FOR THE PURPOSES OF PLANNING ONLY, CLIENTS SHOULD NOTIFY KODE ARCHITECTURE OF ANY DISCREPANCIES.