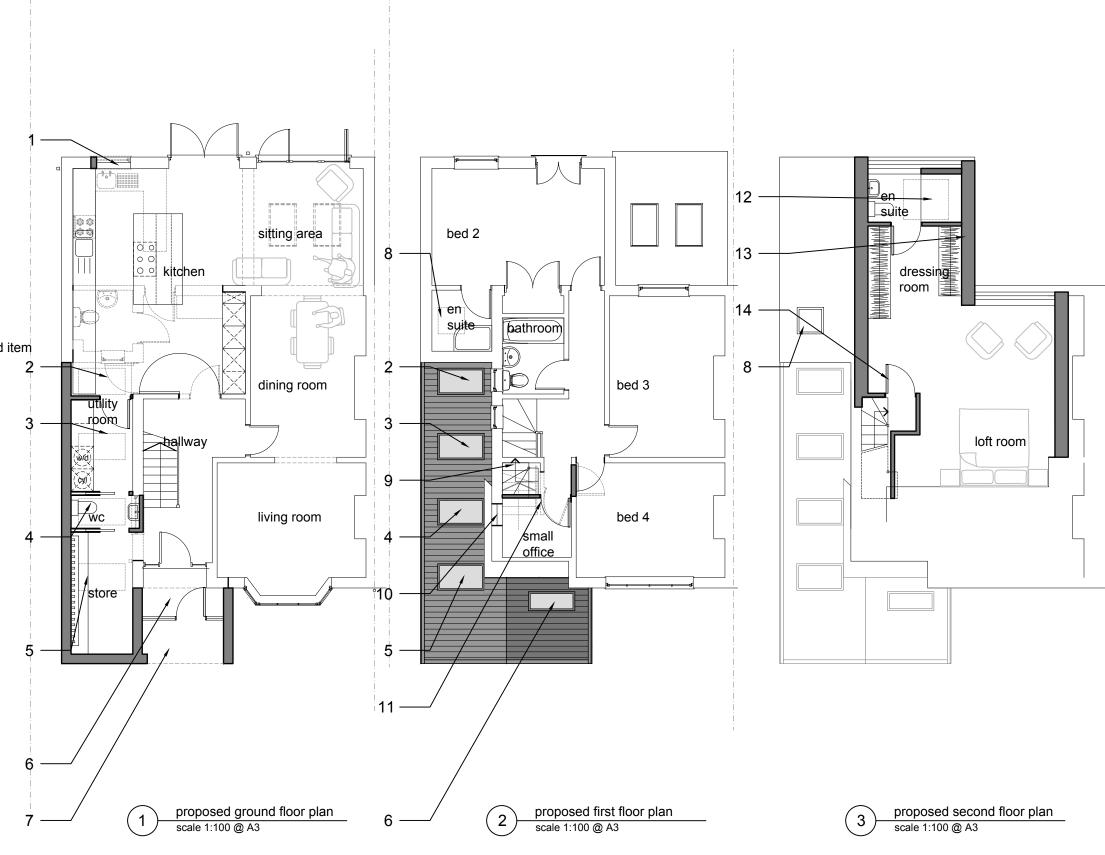

- sill of window dropped to provide garden view
- roof window here to provide daylight
- roof window here to provide daylight
- roof window over acid- etched for privacy
- 5. roof window
- roof window here to light circulation space 6.
- 7. recess area to porch
- new window over here for additional light and ventilation 8.
- revised staircase to loft space 9.
- reinstated window as fixed- shut (below 1700mm) opaque- glazed item 10.
- 11. revised door here
- dashed box is location of roof window over
- 13. full height partition internally to prevent view to neighbour
- new door here for fire safety reasons 14.