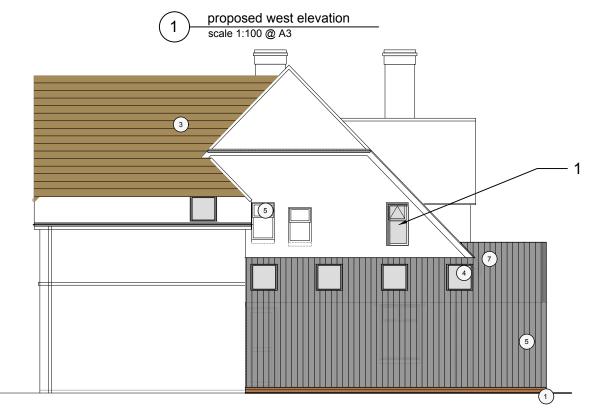

## materials key:

stock brick

2 powdercoated doors and windows

3 tiles to match existing

3

5 black- stained timber cladding

(6) metal trim for secret gutters and verge

timber cladding to roof

## notes:

opaque glazed window fixed- shut below 1700mm opaque glazing 2. opening window to bedroom

proposed north elevation 3 scale 1:100 @ A3

revisions

a/08.09.2023/revised proposal shown b/18.09.2023/minor updates c/26.01.2024/minor update d/05.02.2024/minor update