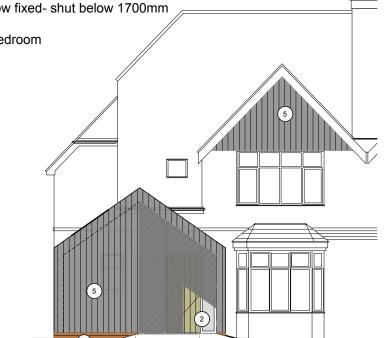

## materials key:

stock brick

2 powdercoated doors and windows

3 tiles to match existing

3

5 black- stained timber cladding

(6) metal trim for secret gutters and verge

timber cladding to roof

## notes:

opaque glazed window fixed- shut below 1700mm opaque glazing 2. opening window to bedroom

proposed north elevation 3 scale 1:100 @ A3

revisions

a/08.09.2023/revised proposal shown b/18.09.2023/minor updates c/26.01.2024/minor update d/05.02.2024/minor update

scale bars

proposed east elevation scale 1:100 @ A3

proposed north elevation scale 1:100 @ A3

preliminary

scale job name 1:100 @ A3 malvern

date

job number 23016

drawing number (pl)06

drawing name

preliminary

revision d

this drawing is not for construction this drawing is the property of: dwell design

1:100

june 23

proposed elevations