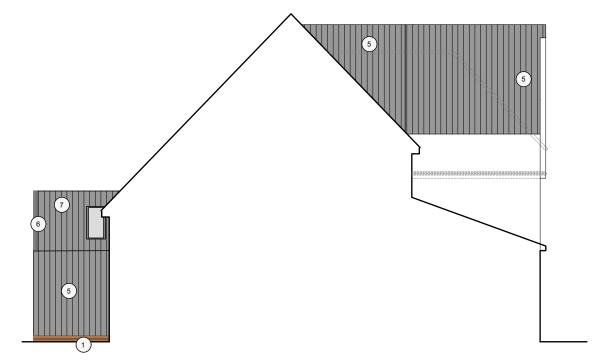

## materials key:

stock brick

2 powdercoated doors and windows

3 tiles to match existing

3

5 black- stained timber cladding

(6) metal trim for secret gutters and verge

timber cladding to roof

## notes:

opaque glazed window fixed- shut below 1700mm opaque glazing 2. opening window to bedroom

proposed north elevation 3 scale 1:100 @ A3

revisions

a/08.09.2023/revised proposal shown b/18.09.2023/minor updates c/26.01.2024/minor update d/05.02.2024/minor update