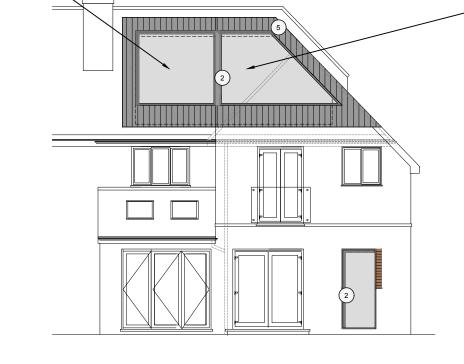

## materials key:

stock brick

2 powdercoated doors and windows

3 tiles to match existing

3

5 black- stained timber cladding

(6) metal trim for secret gutters and verge

timber cladding to roof

## notes:

opaque glazed window fixed- shut below 1700mm opaque glazing 2. opening window to bedroom

proposed north elevation 3 scale 1:100 @ A3

revisions

a/08.09.2023/revised proposal shown b/18.09.2023/minor updates c/26.01.2024/minor update d/05.02.2024/minor update