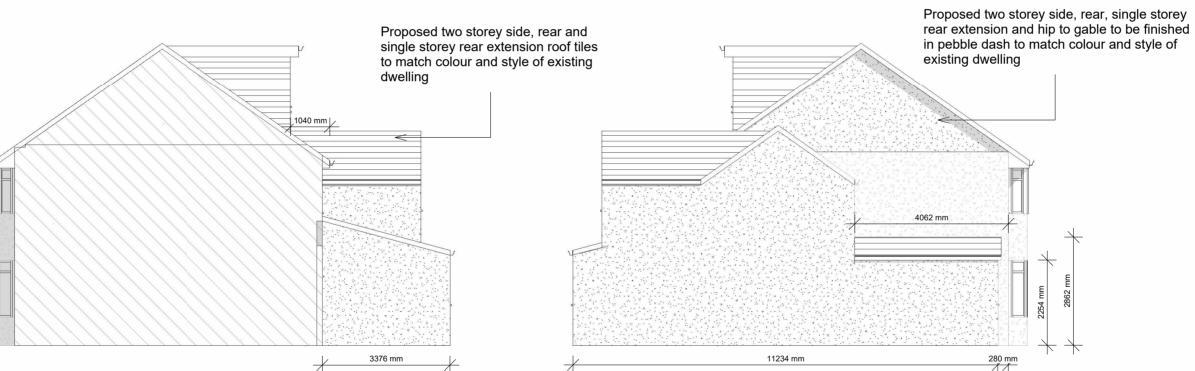

Proposed Side A Elevation

Proposed Side B Elevation

|   |            |          | GENERAL NOTES:                                                                                                                                                    | DETAIL                                      | CLIENT                 | Ca Living Cani           | tal                       |     |
|---|------------|----------|-------------------------------------------------------------------------------------------------------------------------------------------------------------------|---------------------------------------------|------------------------|--------------------------|---------------------------|-----|
|   |            |          | THIS DRAWING IS FOR PLANNING USE ONLY DO NOT USE THIS DRAWING FOR ANY PURPOSE OTHER THAN FOR WHICH IT WAS ISSUED. STRUCTURAL DESIGN AND                           | 27 Marsh Lane, Headington, Oxford, OX3 0NG  | Co-Living Capital      |                          |                           |     |
|   | PLANIMUS I |          |                                                                                                                                                                   | 27 Maish Lane, Headington, Oxiold, Oxo 0140 | Date 25/01/2024        | Project number<br>OXL-10 | Scale (@ A3) As indicated |     |
| + | STATUS     | STATUS C | BUILDING CONTROL APPROVAL IS REQUIRED BEFORE CONSTRUCTION COMMENCES. THIS DRAWING IS SUBJECT TO COPYRIGHT DO NOT REPRODUCE THIS DRAWING WITHOUT PRIOR PERMISSION. | Proposed Elevations                         | Drawn by               | DRAWING NUMBER           |                           | REV |
|   | P          |          |                                                                                                                                                                   |                                             | OF<br>Checked by<br>OF | OXL-10-24-04             |                           |     |