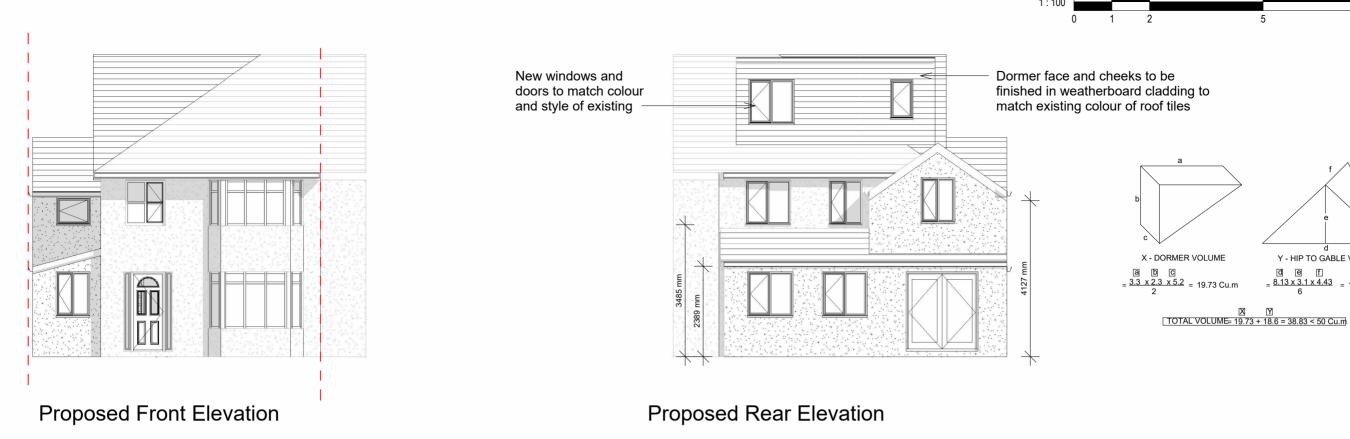

Proposed Side A Elevation

Proposed Side B Elevation

|   |            |          | GENERAL NOTES:                                                                                                                                                    | DETAIL                                      | CLIENT                 | Ca Living Cani           | tal                       |     |
|---|------------|----------|-------------------------------------------------------------------------------------------------------------------------------------------------------------------|---------------------------------------------|------------------------|--------------------------|---------------------------|-----|
|   |            |          | THIS DRAWING IS FOR PLANNING USE ONLY DO NOT USE THIS DRAWING FOR ANY PURPOSE OTHER THAN FOR WHICH IT WAS ISSUED. STRUCTURAL DESIGN AND                           | 27 Marsh Lane, Headington, Oxford, OX3 0NG  | Co-Living Capital      |                          |                           |     |
|   | PLANIMUS I |          |                                                                                                                                                                   | 27 Maish Lane, Headington, Oxiold, Oxo 0140 | Date 25/01/2024        | Project number<br>OXL-10 | Scale (@ A3) As indicated |     |
| + | STATUS     | STATUS C | BUILDING CONTROL APPROVAL IS REQUIRED BEFORE CONSTRUCTION COMMENCES. THIS DRAWING IS SUBJECT TO COPYRIGHT DO NOT REPRODUCE THIS DRAWING WITHOUT PRIOR PERMISSION. | Proposed Elevations                         | Drawn by               | DRAWING NUMBER           |                           | REV |
|   | P          |          |                                                                                                                                                                   |                                             | OF<br>Checked by<br>OF | OXL-10-24-04             |                           |     |