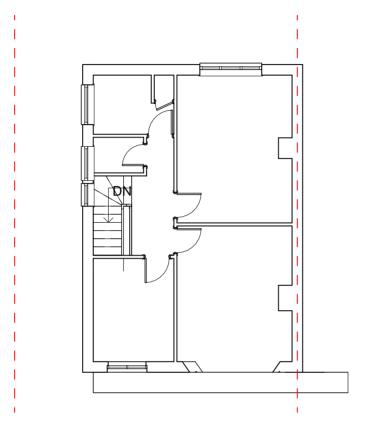

**Existing Ground Floor** 

Existing First Floor

Existing Roof Plan

| DESCRIPTION PLANNING |  | THIS DRAWING IS FOR PLANNING USE ONLY DO NOT USE THIS DRAWING FOR ANY PURPOSE OTHER THAN FOR WHICH IT WAS ISSUED. STRUCTURAL DESIGN AND                           |                     | Co-Living Capital |                          |                         |
|----------------------|--|-------------------------------------------------------------------------------------------------------------------------------------------------------------------|---------------------|-------------------|--------------------------|-------------------------|
|                      |  |                                                                                                                                                                   |                     | Date 25/01/2024   | Project number<br>OXL-10 | Scale (@ A3)<br>1 : 100 |
| STATUS               |  | BUILDING CONTROL APPROVAL IS REQUIRED BEFORE CONSTRUCTION COMMENCES. THIS DRAWING IS SUBJECT TO COPYRIGHT DO NOT REPRODUCE THIS DRAWING WITHOUT PRIOR PERMISSION. | Existing Floorplans | Drawn by<br>OF    | DRAWING NUMBER           | REV                     |
| P                    |  |                                                                                                                                                                   |                     | Checked by<br>OF  | OXL-10-24-01             |                         |