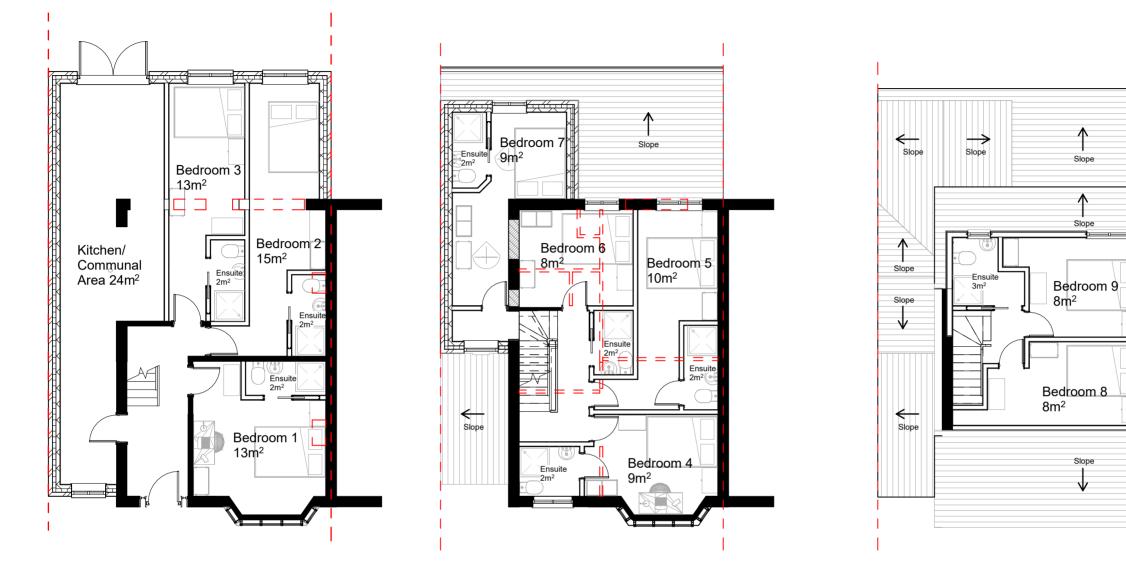

1:100 0 1

2

Proposed Ground Floor

Proposed First Floor

Proposed Second Floor

|                      | GENERAL NOTES:                                                                                                                                                                                                                                                                                                              | DETAIL                                     |  |
|----------------------|-----------------------------------------------------------------------------------------------------------------------------------------------------------------------------------------------------------------------------------------------------------------------------------------------------------------------------|--------------------------------------------|--|
| DESCRIPTION PLANNING | THIS DRAWING IS FOR PLANNING USE ONLY DO NOT<br>USE THIS DRAWING FOR ANY PURPOSE OTHER THAN<br>FOR WHICH IT WAS ISSUED. STRUCTURAL DESIGN AND<br>BUILDING CONTROL APPROVAL IS REQUIRED BEFORE<br>CONSTRUCTION COMMENCES. THIS DRAWING IS<br>SUBJECT TO COPYRIGHT DO NOT REPRODUCE THIS<br>DRAWING WITHOUT PRIOR PERMISSION. | 27 Marsh Lane, Headington, Oxford, OX3 0NG |  |
| STATUS               |                                                                                                                                                                                                                                                                                                                             | SHEET<br>Proposed Floorplans               |  |
| Р                    |                                                                                                                                                                                                                                                                                                                             |                                            |  |