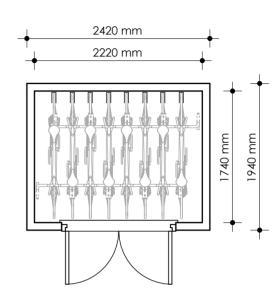

## <u>Proposed Bike Store</u>

| DESCRIPTIO | N |
|------------|---|
| PLANNING   |   |
| STATUS     |   |
| Р          |   |

| GENERAL | NO | IES. |
|---------|----|------|
|         |    |      |

THIS DRAWING IS FOR PLANNING USE ONLY DO NOT USE THIS DRAWING FOR ANY PURPOSE OTHER THAN FOR WHICH IT WAS ISSUED. STRUCTURAL DESIGN AND BUILDING CONTROL APPROVAL IS REQUIRED BEFORE CONSTRUCTION COMMENCES. THIS DRAWING IS SUBJECT TO COPYRIGHT DO NOT REPRODUCE THIS DRAWING WITHOUT PRIOR PERMISSION.