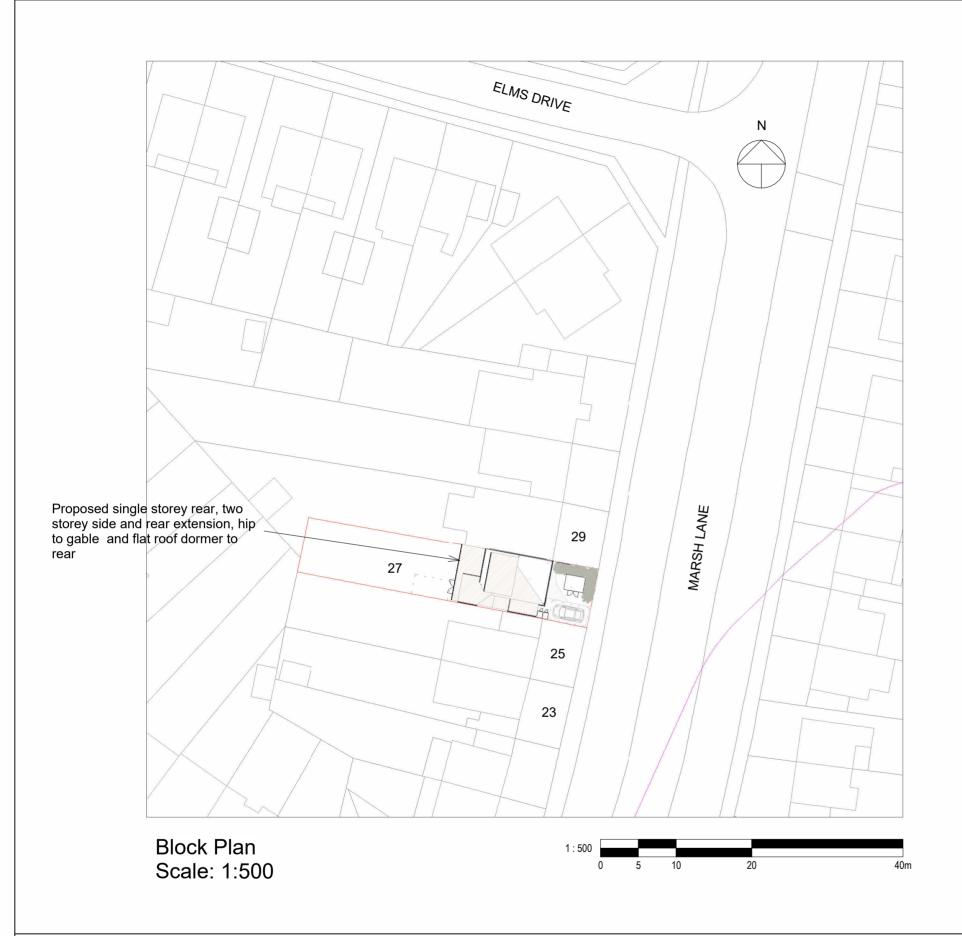

Site Location Plan Scale: 1:1250

| DESCRIPTION | GENERAL NOTES:  THIS DRAWING IS FOR PLANNING USE ONLY DO NOT USE THIS DRAWING FOR ANY PURPOSE OTHER THAN FOR WHICH IT WAS ISSUED. STRUCTURAL DESIGN AND BUILDING CONTROL APPROVAL IS REQUIRED BEFORE CONSTRUCTION COMMENCES. THIS DRAWING IS SUBJECT TO COPYRIGHT DO NOT REPRODUCE THIS DRAWING WITHOUT PRIOR PERMISSION. | 27 Marsh Lane, Headington, Oxford, OX3 0NG  SHEET  Site Location & Block Plan | Co-Living Capital         |                          |                              |
|-------------|---------------------------------------------------------------------------------------------------------------------------------------------------------------------------------------------------------------------------------------------------------------------------------------------------------------------------|-------------------------------------------------------------------------------|---------------------------|--------------------------|------------------------------|
| PLANNING    |                                                                                                                                                                                                                                                                                                                           |                                                                               | Date<br>13/02/2024        | Project number<br>OXL-10 | Scale (@ A3)<br>As indicated |
| STATUS      |                                                                                                                                                                                                                                                                                                                           |                                                                               | Orawn by OF Checked by OF | OXL-10-24-05             | REV<br>B                     |