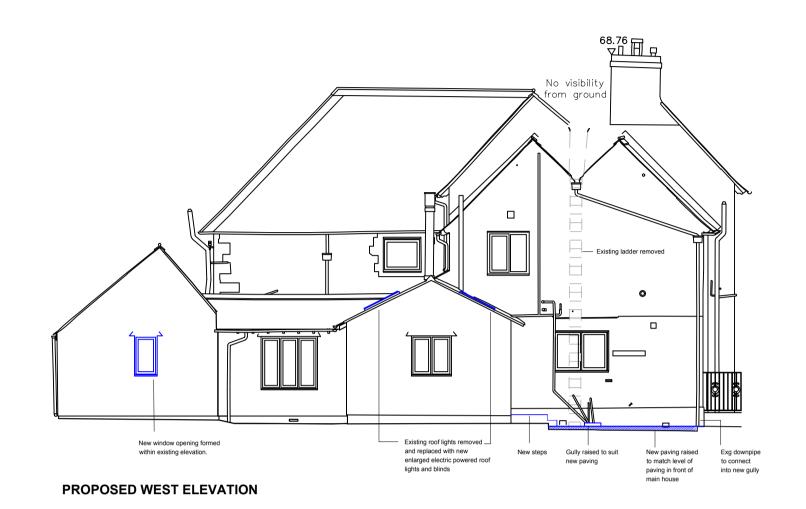

Revision:

A Proposed north elevation added 06 02 2024

PROPOSED EAST ELEVATION

PLANNING

Project

MILL HOUSE WOLVERCOTE

Title

PROPOSED ELEVATIONS