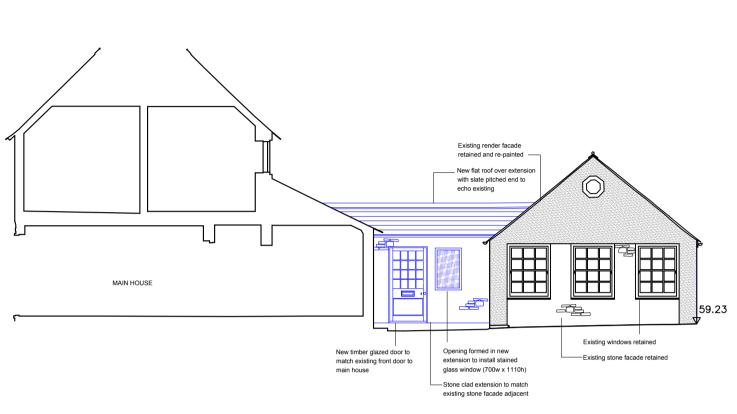

Revision:

A Proposed north elevation added 06 02 2024

PROPOSED EAST ELEVATION

PLANNING

Project

MILL HOUSE WOLVERCOTE

Title

PROPOSED ELEVATIONS