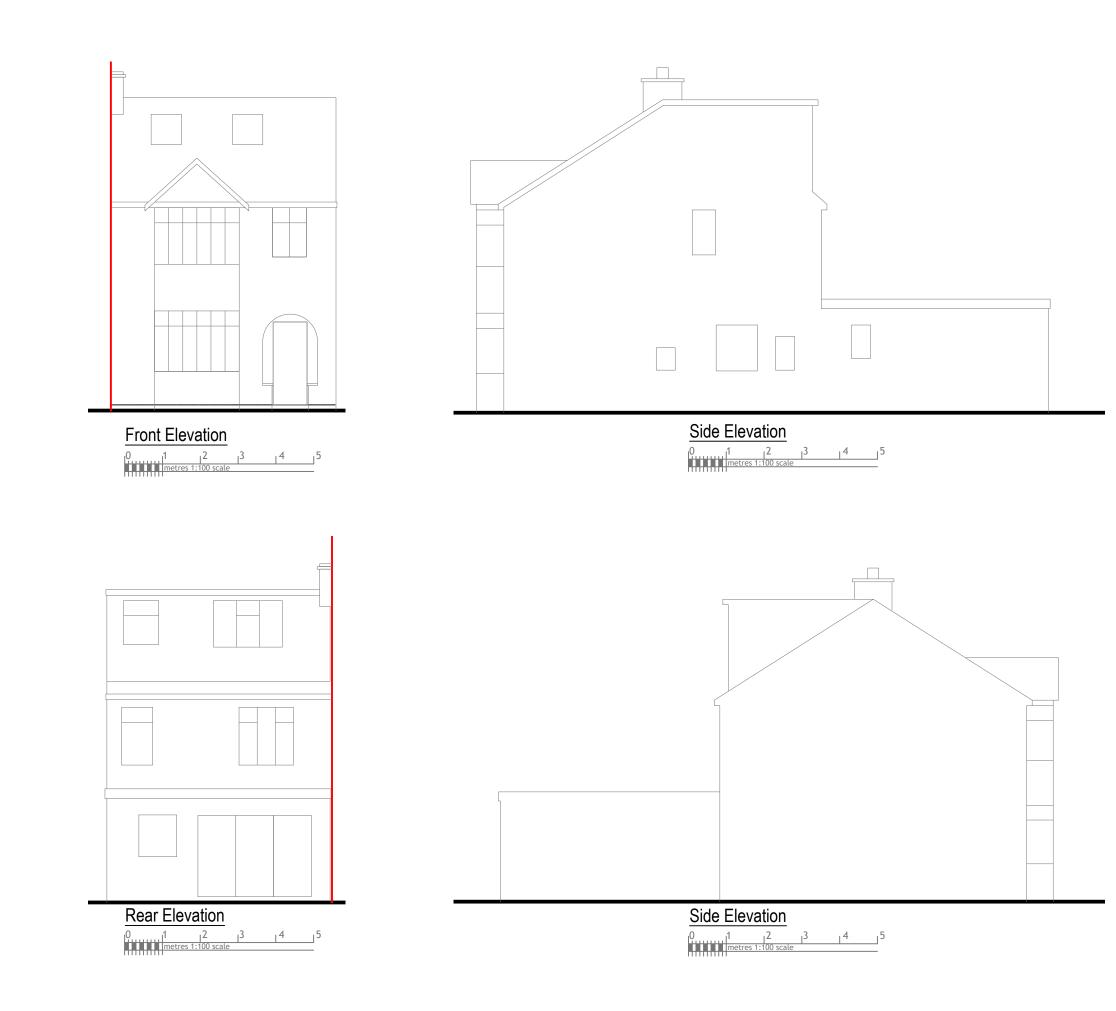

| Design Workshop                                                                                                                                                                                                                                                                                                                                                                                                                                                                                                                                             |           |            |
|-------------------------------------------------------------------------------------------------------------------------------------------------------------------------------------------------------------------------------------------------------------------------------------------------------------------------------------------------------------------------------------------------------------------------------------------------------------------------------------------------------------------------------------------------------------|-----------|------------|
| Dimensions to be verified on site<br>DO NOT SCALE FROM THIS DRAWING.<br>Any areas indicated on this drawing are for guidance<br>only.No responsibility is taken for their accuracy.<br>This drawing is the property of <b>Design Workshop</b><br><b>Consultant Ltd</b> Copyright is reserved by them and<br>the drawing is issued on the condition that it is not<br>copied, reproduced, retained or disclosed to any<br>unauthorized person, either wholly or in part without<br>the consent in writing of <b>Design Workshop</b><br><b>Consultant Ltd</b> |           |            |
| Site Address:                                                                                                                                                                                                                                                                                                                                                                                                                                                                                                                                               |           |            |
| 73, Fern Hill Road,<br>Oxford,<br>OX4 2JW                                                                                                                                                                                                                                                                                                                                                                                                                                                                                                                   |           |            |
| Title:                                                                                                                                                                                                                                                                                                                                                                                                                                                                                                                                                      |           |            |
| Existing Elevations                                                                                                                                                                                                                                                                                                                                                                                                                                                                                                                                         |           |            |
| Scale:                                                                                                                                                                                                                                                                                                                                                                                                                                                                                                                                                      |           | 1:100      |
| Paper Size:                                                                                                                                                                                                                                                                                                                                                                                                                                                                                                                                                 |           | A3         |
| Rev                                                                                                                                                                                                                                                                                                                                                                                                                                                                                                                                                         | Date      | Comments   |
| Drawn By:                                                                                                                                                                                                                                                                                                                                                                                                                                                                                                                                                   |           | VG         |
| Job Ref:                                                                                                                                                                                                                                                                                                                                                                                                                                                                                                                                                    |           | 24006      |
| Date:                                                                                                                                                                                                                                                                                                                                                                                                                                                                                                                                                       |           | Feb 2024   |
| Dr                                                                                                                                                                                                                                                                                                                                                                                                                                                                                                                                                          | rawing No | o. PL - 03 |