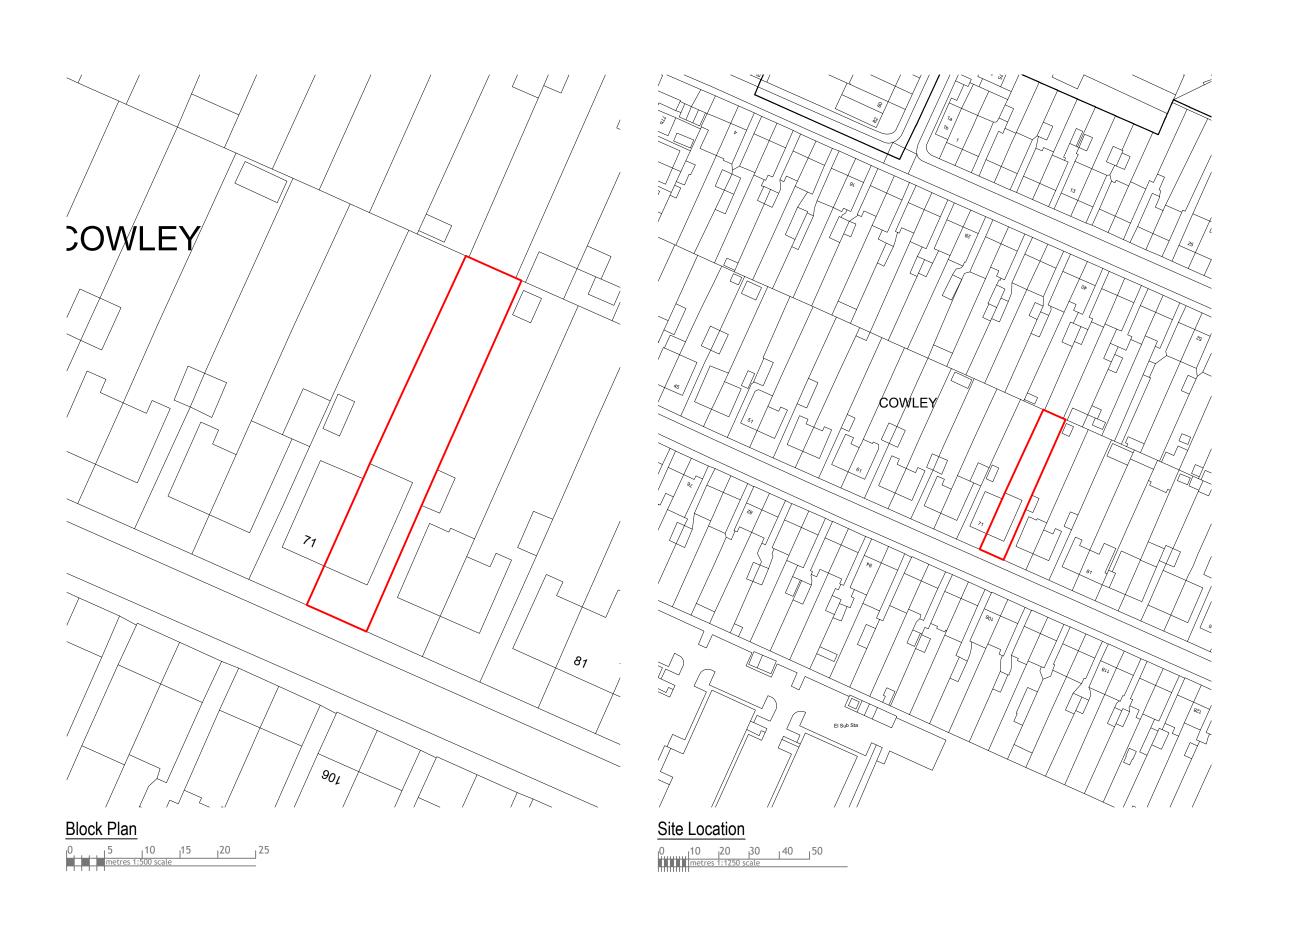

| Site Address: |  |
|---------------|--|
|---------------|--|

73, Fern Hill Road, Oxford, OX4 2JW

Title:

Block and Location Plans

Scale: 1:500, 1:1250

Paper Size: A3

Rev Date

Drawn By: VG