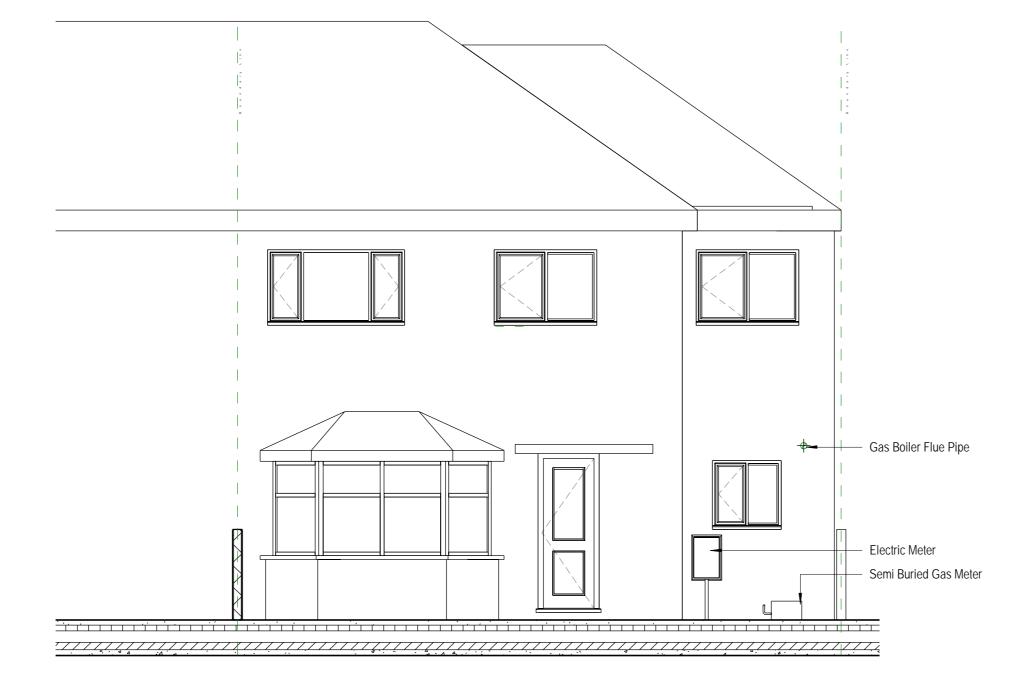

## Proposed Front Elevation 1:50

information obtained from either visual site inspection, client information and/or existing documentation. The intention of this drawing is to obtain the approval of the LPA Planning Permission, and to provide sufficient guidence / assistance to a competent building contractor intending to carry out the building work. Proposed Materials Boundary fence = feather edge boards and facing brickwork External wall = Facing brickwork to match existing Windows = white uPVC External Door = white uPVC Flat Roof = n/a Pitched Roof = plain concrete tiles Conservatory Pitched Roof = n/a