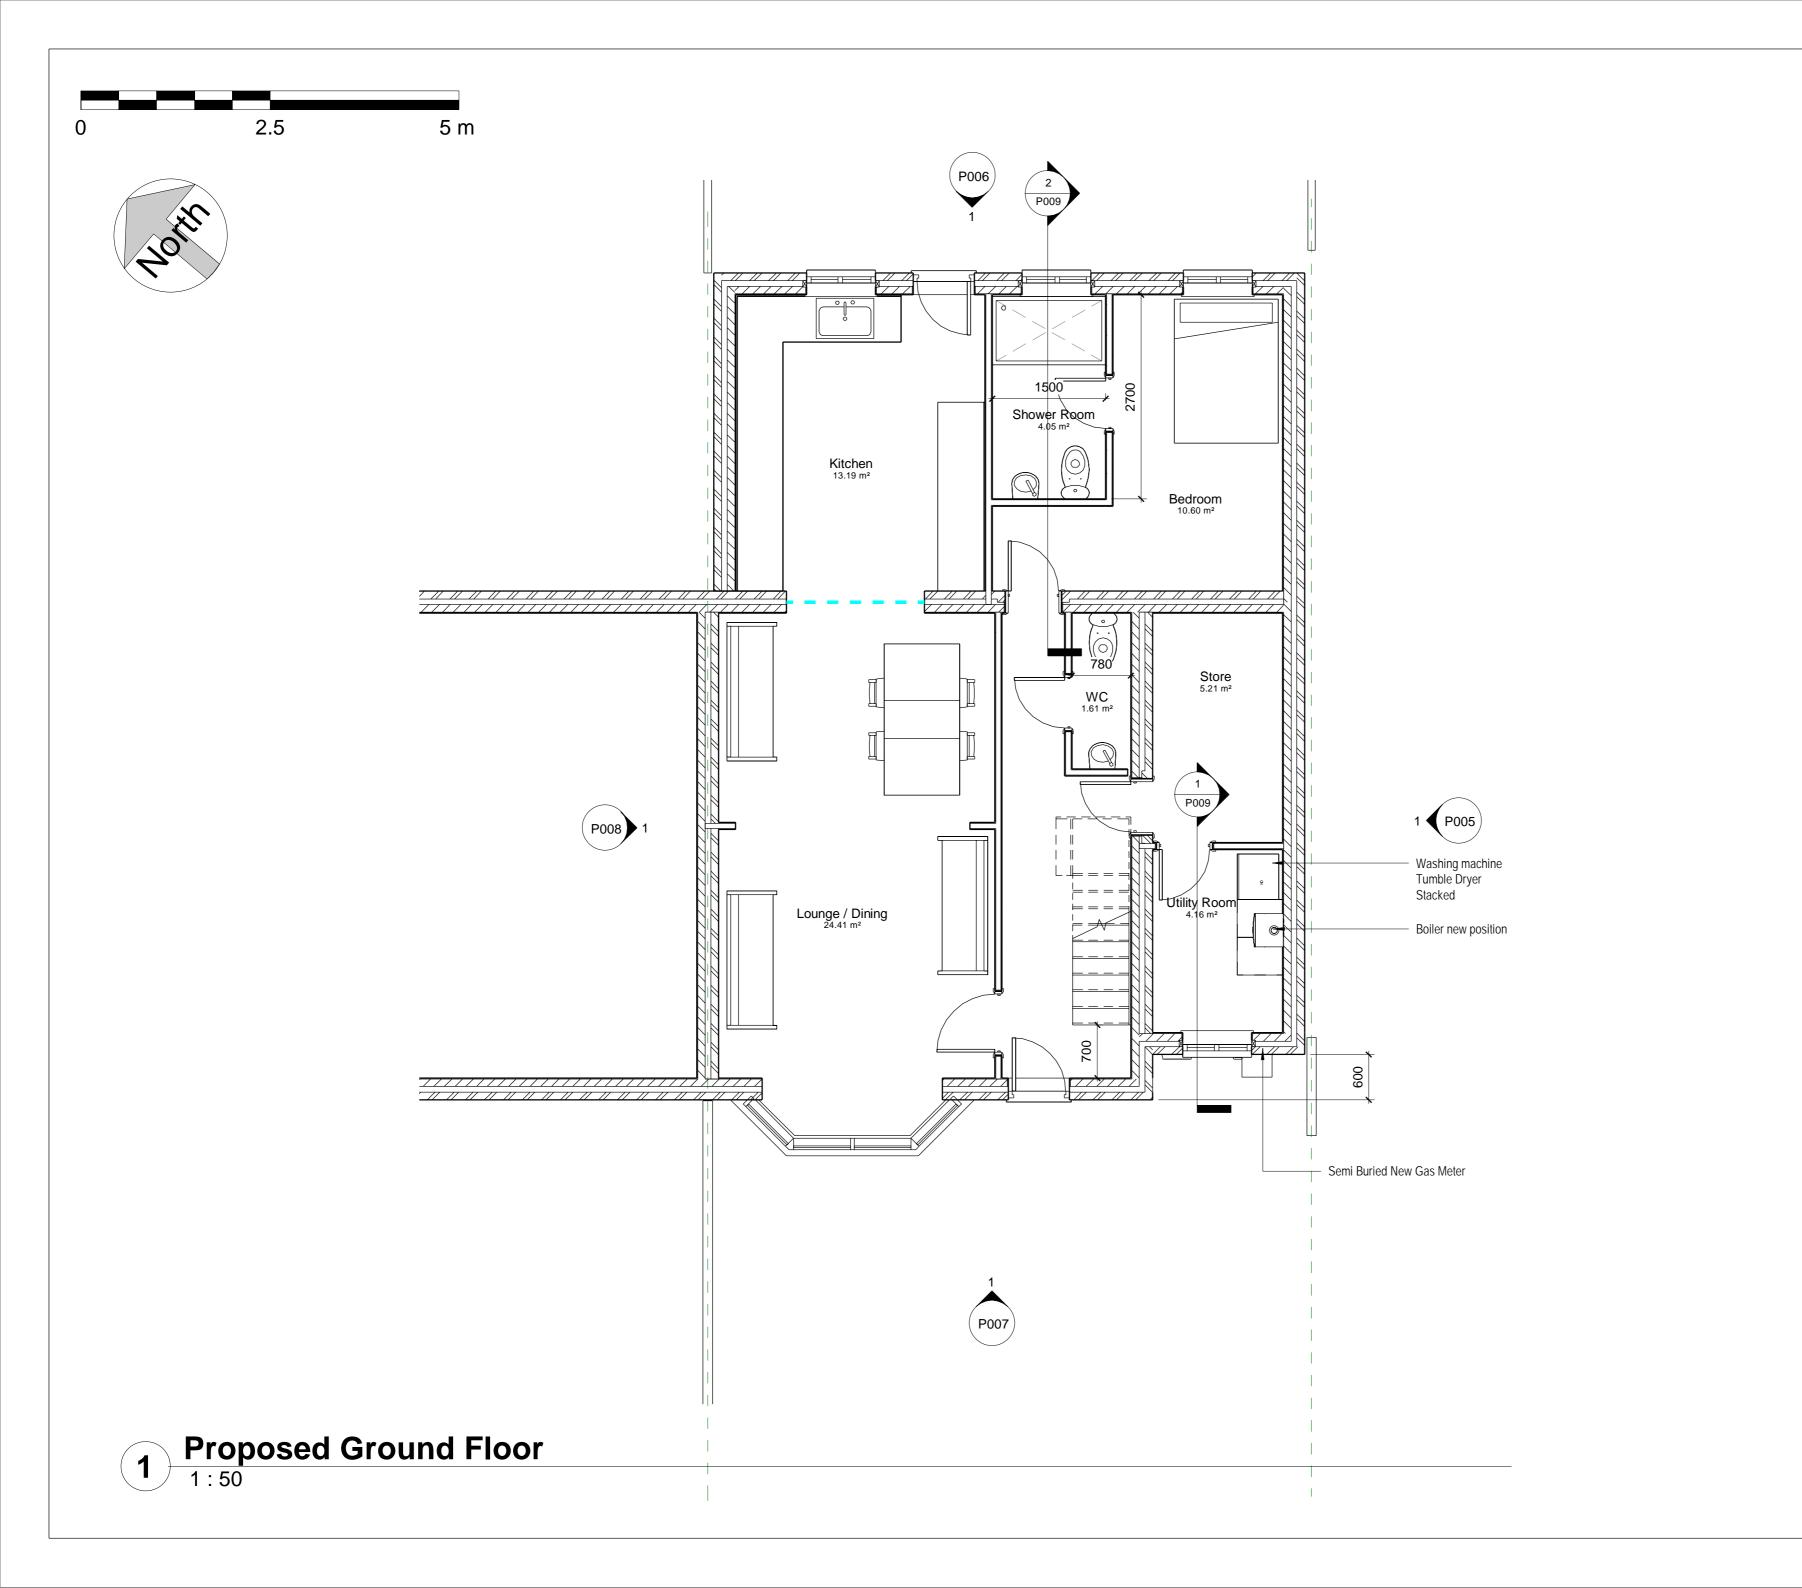

IVIK Builders and Sons Li

PROJECT

59 Cranmer Road Oxford Oxfordshire OX4 2QB

TITLE

Proposed Ground Floor

CLIENT

Mrs Nirmal Gill

 DRAWN BY MN
 CHECKED BY MN
 DATE May 2023