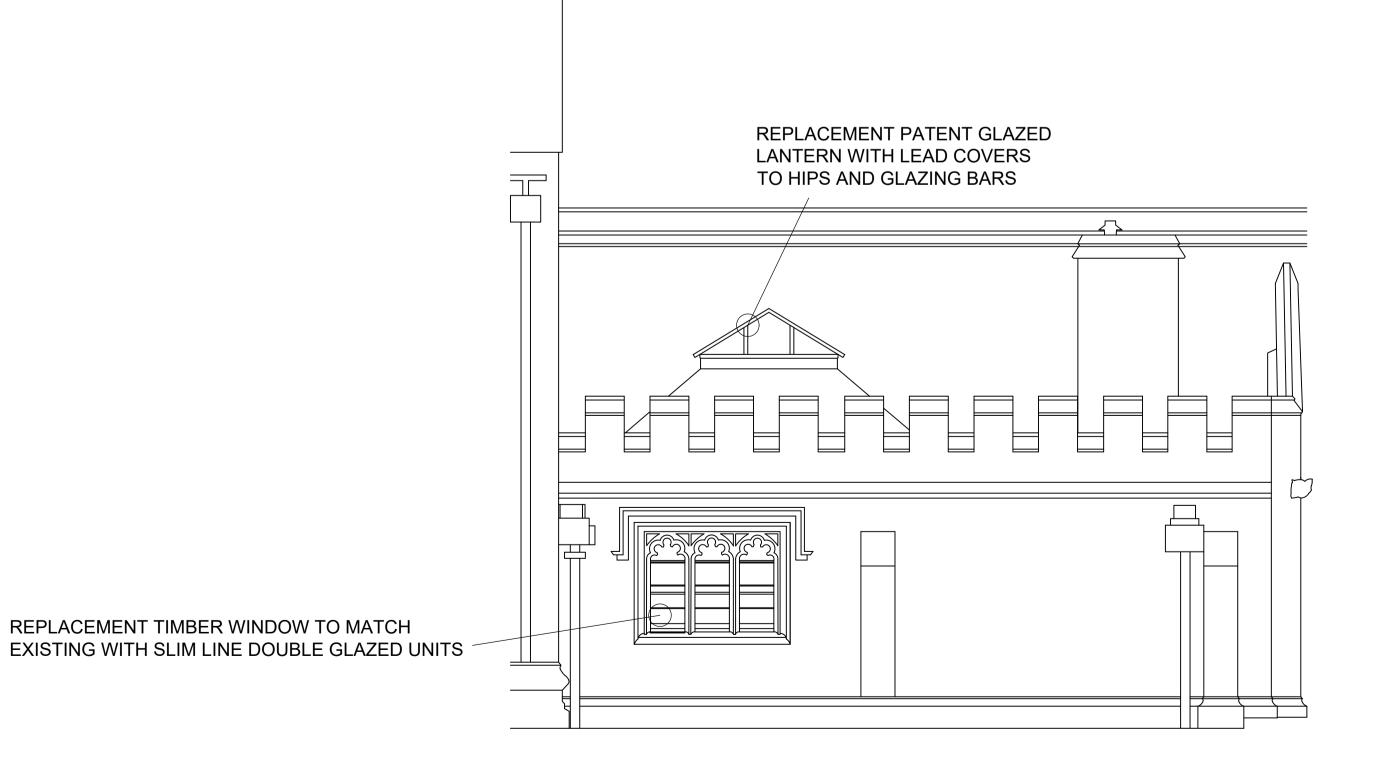

REPLACEMENT GLAZING TO PORCH WITH SLIM LINE DOUBLE GLAZED



## ELEVATION 3 - SOUTH EAST SCALE 1:50 @ A1

REPLACEMENT TIMBER WINDOW TO MATCH

## PRELIMINARY

© SIDLEYS - THE COPYRIGHT OF ALL OR PART OF THIS DRAWING RESTS WITH SIDLEYS

HAS NOT BEEN SUBJECT TO A MEASURED SURVEY BY SIDLEYS CHARTERED SURVEYORS.

ANY DISCREPANCIES SHALL BE BROUGHT TO THE ATTENTION OF SIDLEYS.

ALL DIMENSIONS SHALL BE CHECKED BY THE PARTY TO WHOM THE DRAWING HAS BEEN ISSUED.

THIS DRAWING HAS BEEN REPRODUCED FROM INFORMATION PROVIDED BY LASER SURVEYS AND

SCALE BAR AT 1:50

CHARTERED SURVEYORS.

DO NOT SCALE FROM THIS DRAWING.

Revision Date

## MAGDALEN COLLEGE

Details

| PRESIDENTS LODGINGS |
|---------------------|
| MAGDALEN COLLEGE    |
| OXFORD              |
| OX1 4AU             |

PROPOSED ELEVATIONS

1:50 @ A1





|         | Drawn by: | Checked by: | Job No