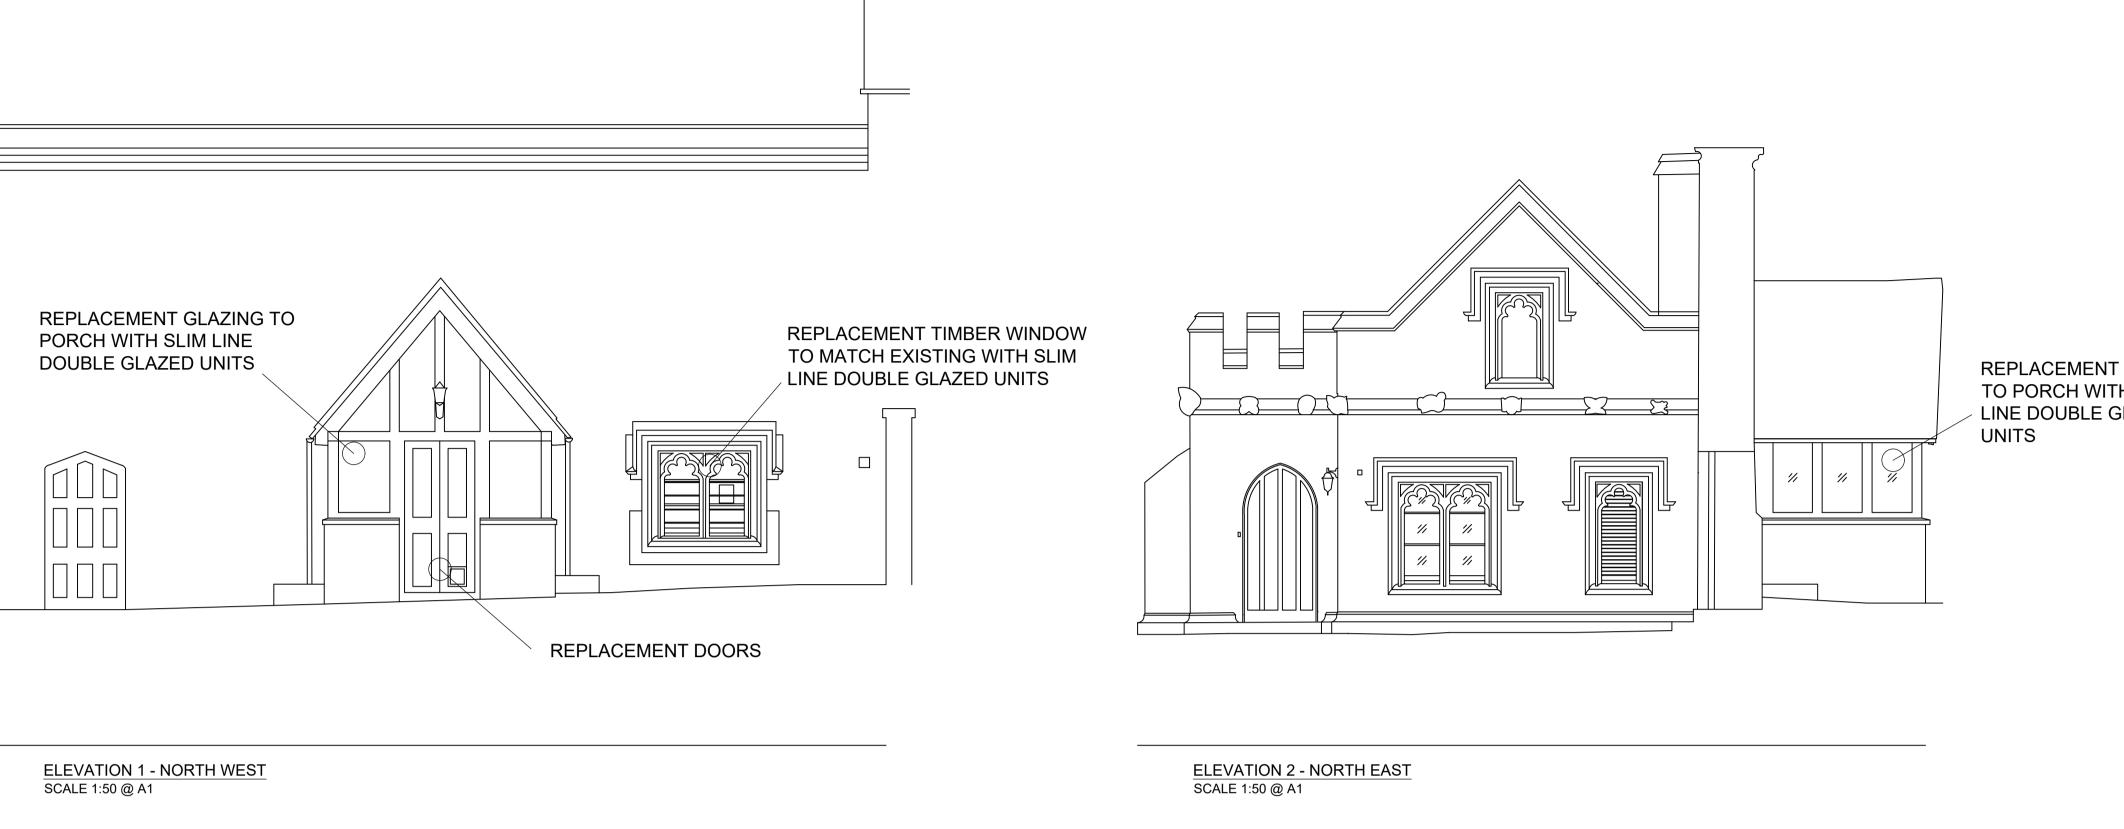

REPLACEMENT GLAZING TO PORCH WITH SLIM LINE DOUBLE GLAZED

## ELEVATION 3 - SOUTH EAST SCALE 1:50 @ A1

REPLACEMENT TIMBER WINDOW TO MATCH