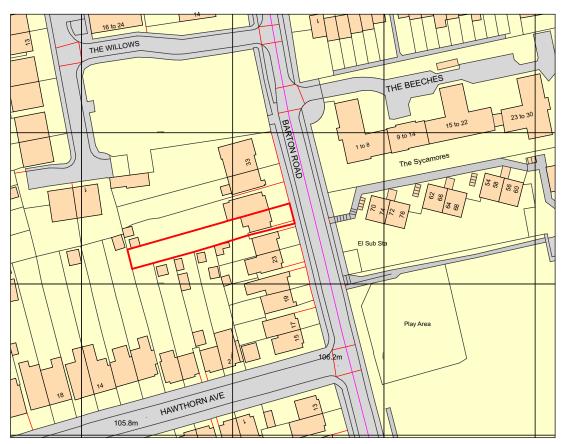

Ordnance Survey, (c) Crown Copyright 2023. All rights reserved. Licence number 100022432

0. Location Plan 1:1250

#### 27 Barton Road, Oxford

Drawing Title

#### Site Plans Location Plan

Drawing Status

Size: A4 Stage 3 - Spatial Coordination

Drawing Number