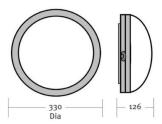

Fitting installed 2.4m FFL

| Description            | Surface mounted IP65 rated circular LED luminaire             |
|------------------------|---------------------------------------------------------------|
| Materials              | Manufactured from polycarbonate with twist-lock opal diffuser |
| Body Colour            | White                                                         |
| Body Dimensions        | Ø330mm x 126mm depth                                          |
| Luminous Flux          | 1400L (13W)                                                   |
| LED Colour Temperature | 4000K                                                         |
| Accessories available  | 3 hour emergency (EM3)                                        |