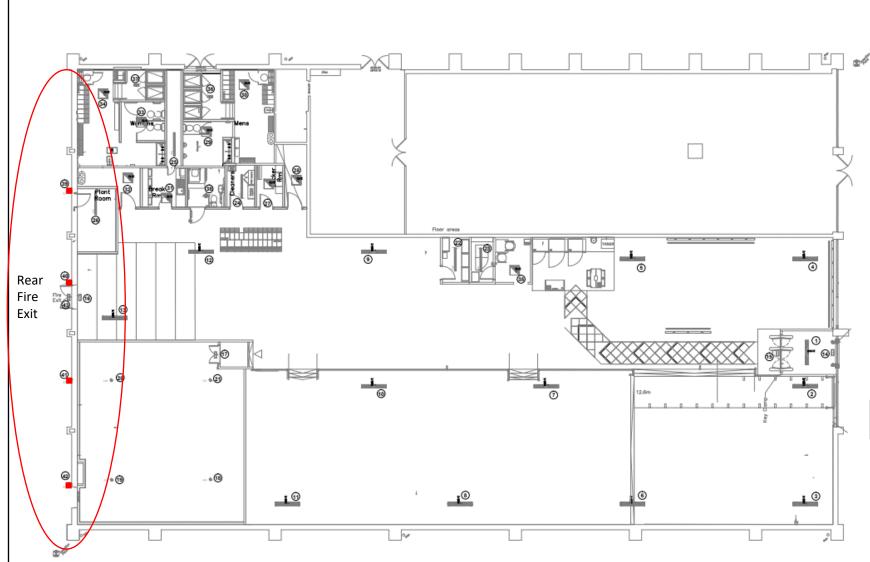

Fitting installed 2.4m FFL

| Description            | Surface mounted IP65 rated circular LED luminaire             |
|------------------------|---------------------------------------------------------------|
| Materials              | Manufactured from polycarbonate with twist-lock opal diffuser |
| Body Colour            | White                                                         |
| Body Dimensions        | Ø330mm x 126mm depth                                          |
| Luminous Flux          | 1400L (13W)                                                   |
| LED Colour Temperature | 4000K                                                         |
| Accessories available  | 3 hour emergency (EM3)                                        |

## **Product Code**

PRODUCT / FLUX / LED COLOUR / ACCESSORIES

Example: CQA.HYD/1400L/4000K

= CIRQA Hydro, IP65, 1400 lumens, 4000K

Light fittings only operational in an emergency when there is a power failure within the unit to ensure a safe exit.