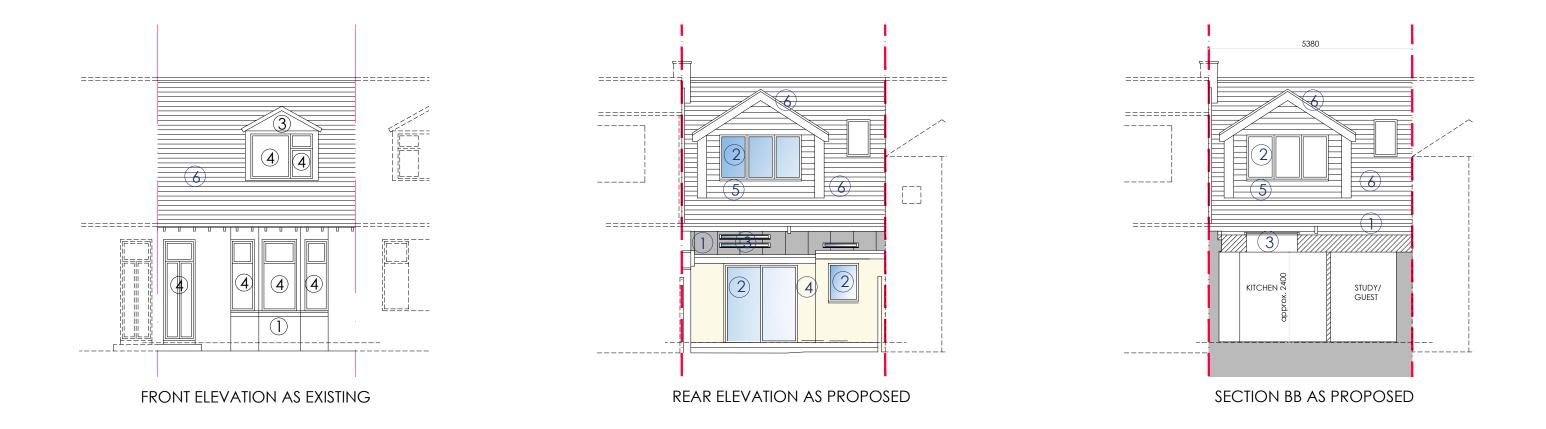

## MATERIALS KEY

- LOW PITCH, PROFILED ZINC ROOF (1)
- (2) ALUMINIUM FRAMED WINDOWS AND DOORS
- (3) ROOFLIGHT
- (4) SMOOTH RENDER (OFF WHITE)
- (5) BROWN TIMBER CLADDING BOARD TO MATCH EXISTING
- (6) SLATE TO MATCH EXISTING

| REV E: 29.01.2024 : REAR DORMER UPDATED                                                      |              |
|----------------------------------------------------------------------------------------------|--------------|
| REV D: 11.01.2024 : WINDOW ADDED TO DINING AREA, EXISTING SLATES REPLACED WITH SLATES TO MAT | CH EXISTING. |
| REV C: 08.01.2024 : MATERIALS KEY UPDATED.                                                   |              |
| REV B: 09.11.2023 : MINOR ADJUSTMENTS FOR PLANNING APPLICATION.                              |              |
| REV A: 01.11.2023 : MINOR ADJUSTMENTS FOR PLANNING APPLICATION.                              |              |
|                                                                                              |              |