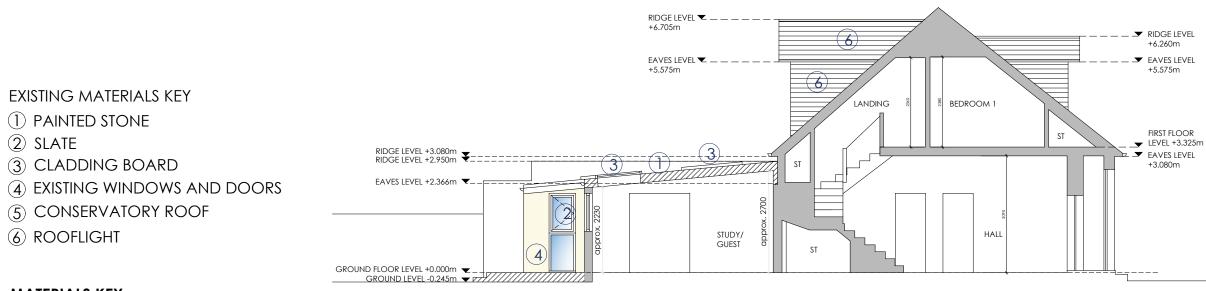

SECTION AA AS PROPOSED

## MATERIALS KEY

- LOW PITCH, PROFILED ZINC ROOF (1)
- (2) ALUMINIUM FRAMED WINDOWS AND DOORS
- (3) ROOFLIGHT
- (4) SMOOTH RENDER (OFF WHITE)
- (5) BROWN TIMBER CLADDING BOARD TO MATCH EXISTING
- (6) SLATE TO MATCH EXISTING