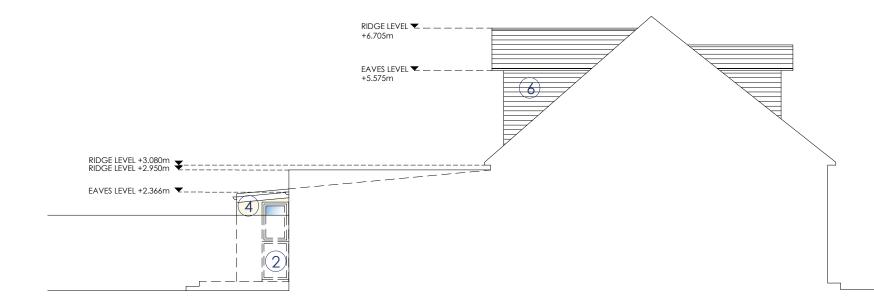

WEST ELEVATION AS PROPOSED

## MATERIALS KEY

- LOW PITCH, PROFILED ZINC ROOF (1)
- (2) ALUMINIUM FRAMED WINDOWS AND DOORS
- 3 ROOFLIGHT
- (4) SMOOTH RENDER (OFF WHITE)
- (5) BROWN TIMBER CLADDING BOARD TO MATCH EXISTING
- 6 SLATE TO MATCH EXISTING