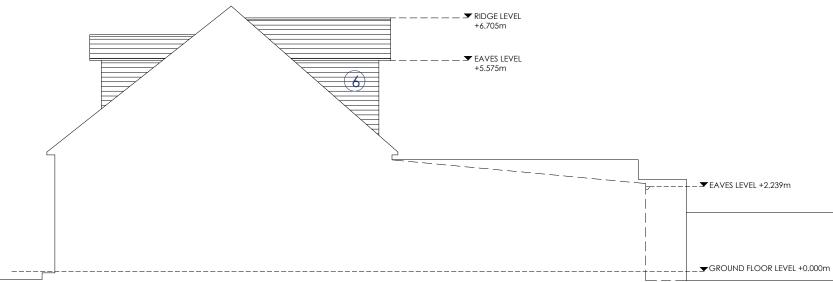

WEST ELEVATION AS PROPOSED

## MATERIALS KEY

- LOW PITCH, PROFILED ZINC ROOF (1)
- (2) ALUMINIUM FRAMED WINDOWS AND DOORS
- 3 ROOFLIGHT
- (4) SMOOTH RENDER (OFF WHITE)
- (5) BROWN TIMBER CLADDING BOARD TO MATCH EXISTING
- 6 SLATE TO MATCH EXISTING