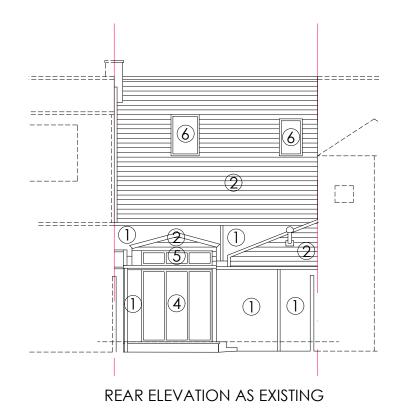

## MATERIALS KEY

- 1) PAINTED STONE
- ② SLATE
- ③ CLADDING BOARD
- (4) EXISTING WINDOWS AND DOORS
- ⑤ CONSERVATORY ROOF
- 6 ROOFLIGHT

SECTION AA AS EXISTING

| nburgh: 38 Bridge Road, Colinton, EH13 OLQ      | t: 0131 600 0668 |                           |
|-------------------------------------------------|------------------|---------------------------|
| sgow: Clydeway House, 813 South Street, G14 0BX | t: 0141 438 0062 | e: mail@karenparryarchite |