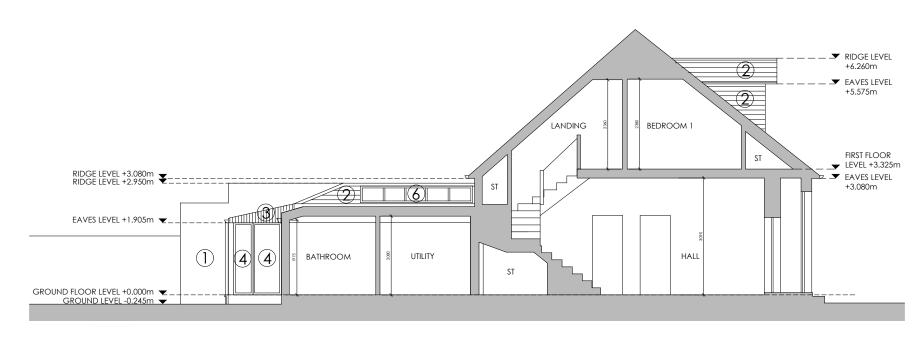

## MATERIALS KEY

- 1) PAINTED STONE
- ② SLATE
- ③ CLADDING BOARD
- (4) EXISTING WINDOWS AND DOORS
- ⑤ CONSERVATORY ROOF
- 6 ROOFLIGHT

SECTION AA AS EXISTING

| nburgh: 38 Bridge Road, Colinton, EH13 OLQ      | t: 0131 600 0668 |                           |
|-------------------------------------------------|------------------|---------------------------|
| sgow: Clydeway House, 813 South Street, G14 0BX | t: 0141 438 0062 | e: mail@karenparryarchite |