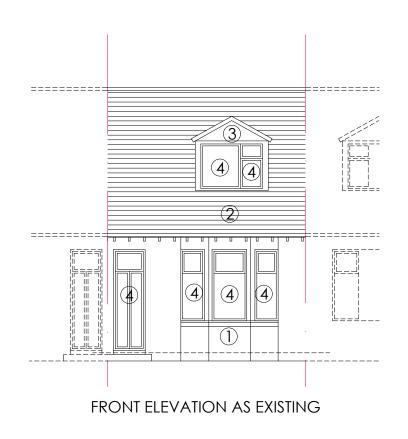

## MATERIALS KEY

- 1) PAINTED STONE
- ② SLATE
- ③ CLADDING BOARD
- (4) EXISTING WINDOWS AND DOORS
- ⑤ CONSERVATORY ROOF
- 6 ROOFLIGHT

SECTION AA AS EXISTING

| nburgh: 38 Bridge Road, Colinton, EH13 OLQ      | t: 0131 600 0668 |                           |
|-------------------------------------------------|------------------|---------------------------|
| sgow: Clydeway House, 813 South Street, G14 0BX | t: 0141 438 0062 | e: mail@karenparryarchite |