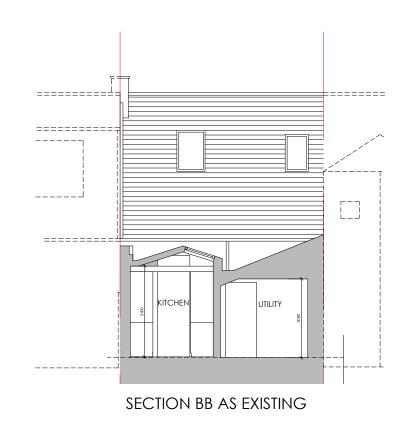

## MATERIALS KEY

- 1) PAINTED STONE
- ② SLATE
- ③ CLADDING BOARD
- (4) EXISTING WINDOWS AND DOORS
- ⑤ CONSERVATORY ROOF
- 6 ROOFLIGHT

SECTION AA AS EXISTING

| nburgh: 38 Bridge Road, Colinton, EH13 OLQ      | t: 0131 600 0668 |                           |
|-------------------------------------------------|------------------|---------------------------|
| sgow: Clydeway House, 813 South Street, G14 0BX | t: 0141 438 0062 | e: mail@karenparryarchite |