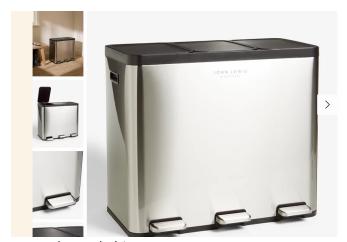

## **Proposal**

The dwelling will have a bin storage unit made out of timber to house x 4 wheelie bins 240 litres in size (1060mm (h) x 577mm (w) and 715mm (d)). The location has been marked out on the proposed plans and will be sited in front of the south hedge row (close to the entrance to be put out). In addition the home will have a recycle bin located inside the utility room to separate recyclable waste into categories such as cardboard, glass, plastic and compost.

Outside bin store

Internal recycle bin