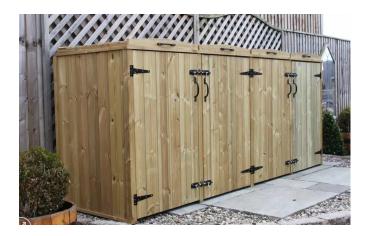

## **Proposal**

The dwelling will have a bin storage unit made out of timber to house x 4 wheelie bins 240 litres in size (1060mm (h) x 577mm (w) and 715mm (d)). The location has been marked out on the proposed plans and will be sited in front of the south hedge row (close to the entrance to be put out). In addition the home will have a recycle bin located inside the utility room to separate recyclable waste into categories such as cardboard, glass, plastic and compost.

Outside bin store

Internal recycle bin