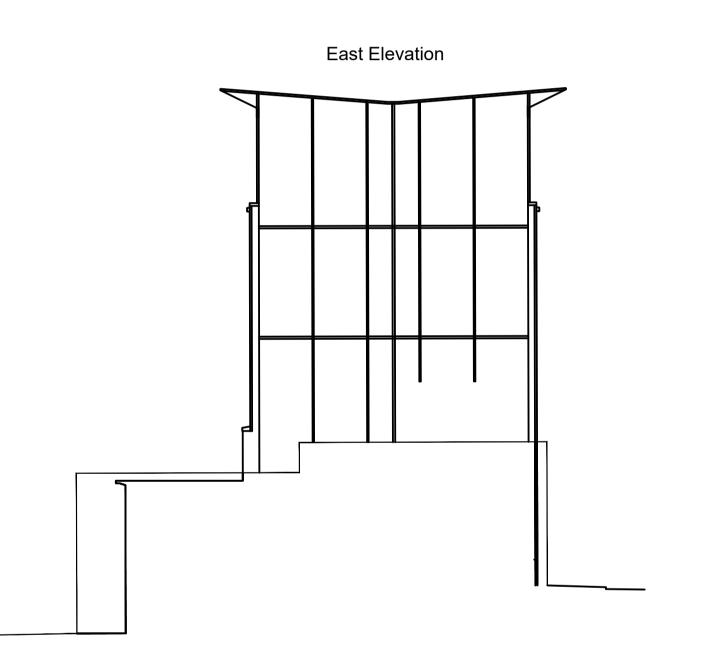

Rev Description By / Chk'd / App'dDate

Straits Two (Jersey) Ltd

Discovery Heights Facade Remediation

Drawing Title

Proposed Like-for-Like Cladding Panel Changes

Purpose of Issue Status S4 Pre-Application Enquiry Project No. Scale @ A1 35394 1:200 02.02.2024 Approved By Revision Drawn By Check By 01