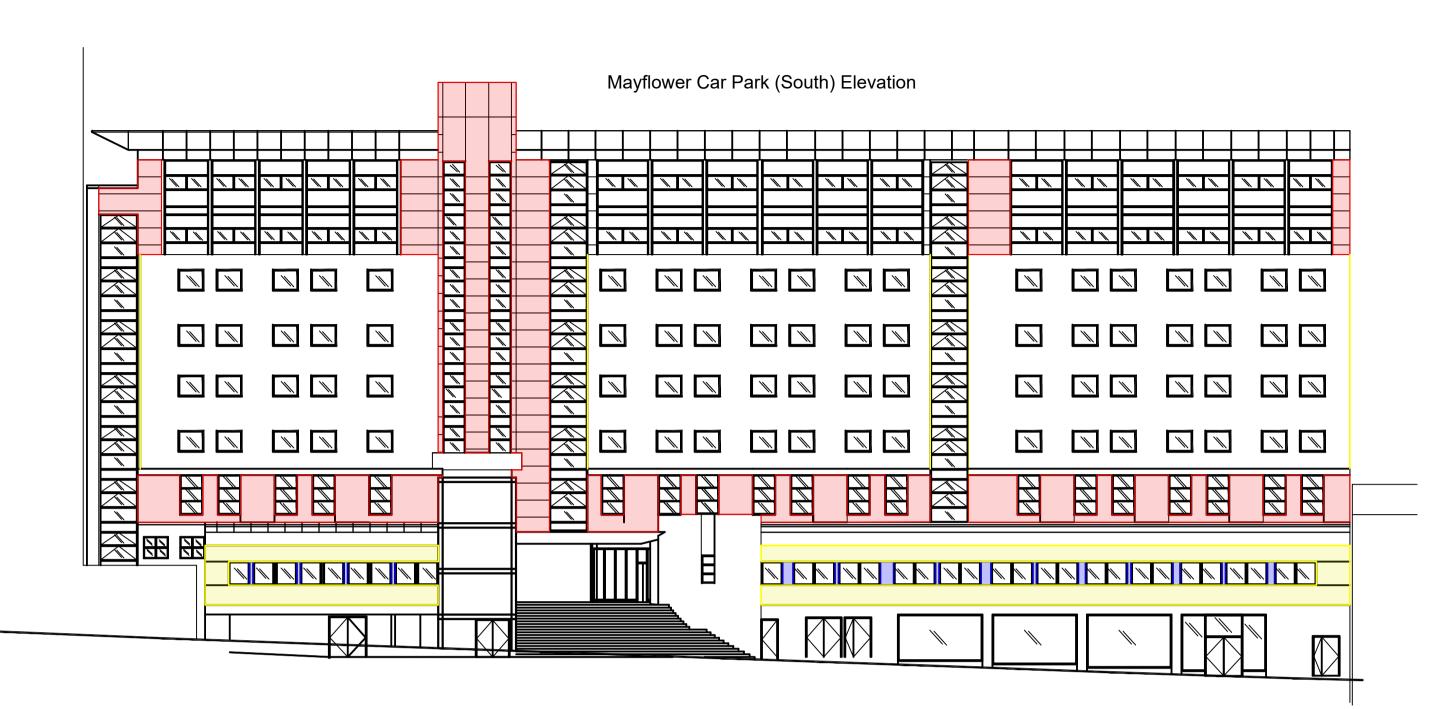

Rev Description By / Chk'd / App'dDate

Straits Two (Jersey) Ltd

Discovery Heights Facade Remediation

Drawing Title

Proposed Like-for-Like Cladding Panel Changes

Purpose of Issue Status S4 Pre-Application Enquiry Project No. Scale @ A1 35394 1:200 02.02.2024 Approved By Revision Drawn By Check By 01