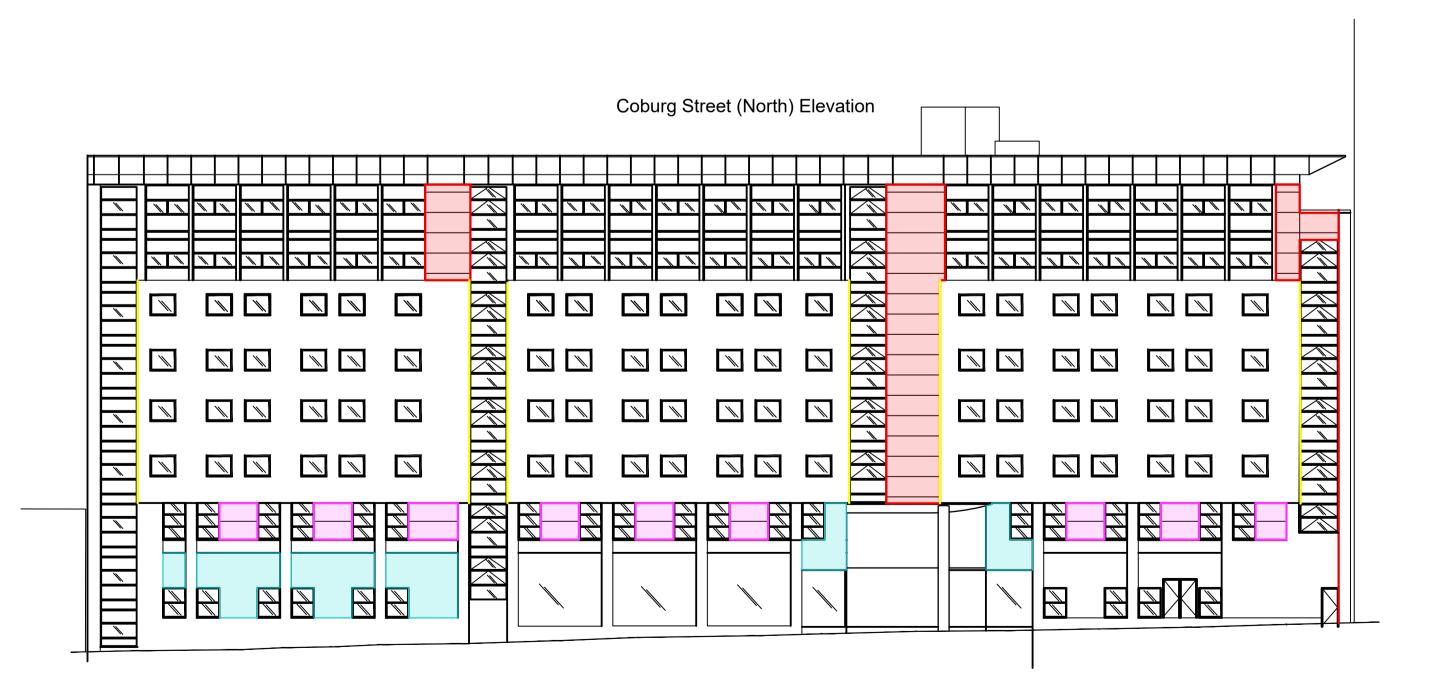

Rev Description By / Chk'd / App'dDate

Straits Two (Jersey) Ltd

Discovery Heights Facade Remediation

Drawing Title

Proposed Like-for-Like Cladding Panel Changes

Purpose of Issue Status S4 Pre-Application Enquiry Project No. Scale @ A1 35394 1:200 02.02.2024 Approved By Revision Drawn By Check By 01