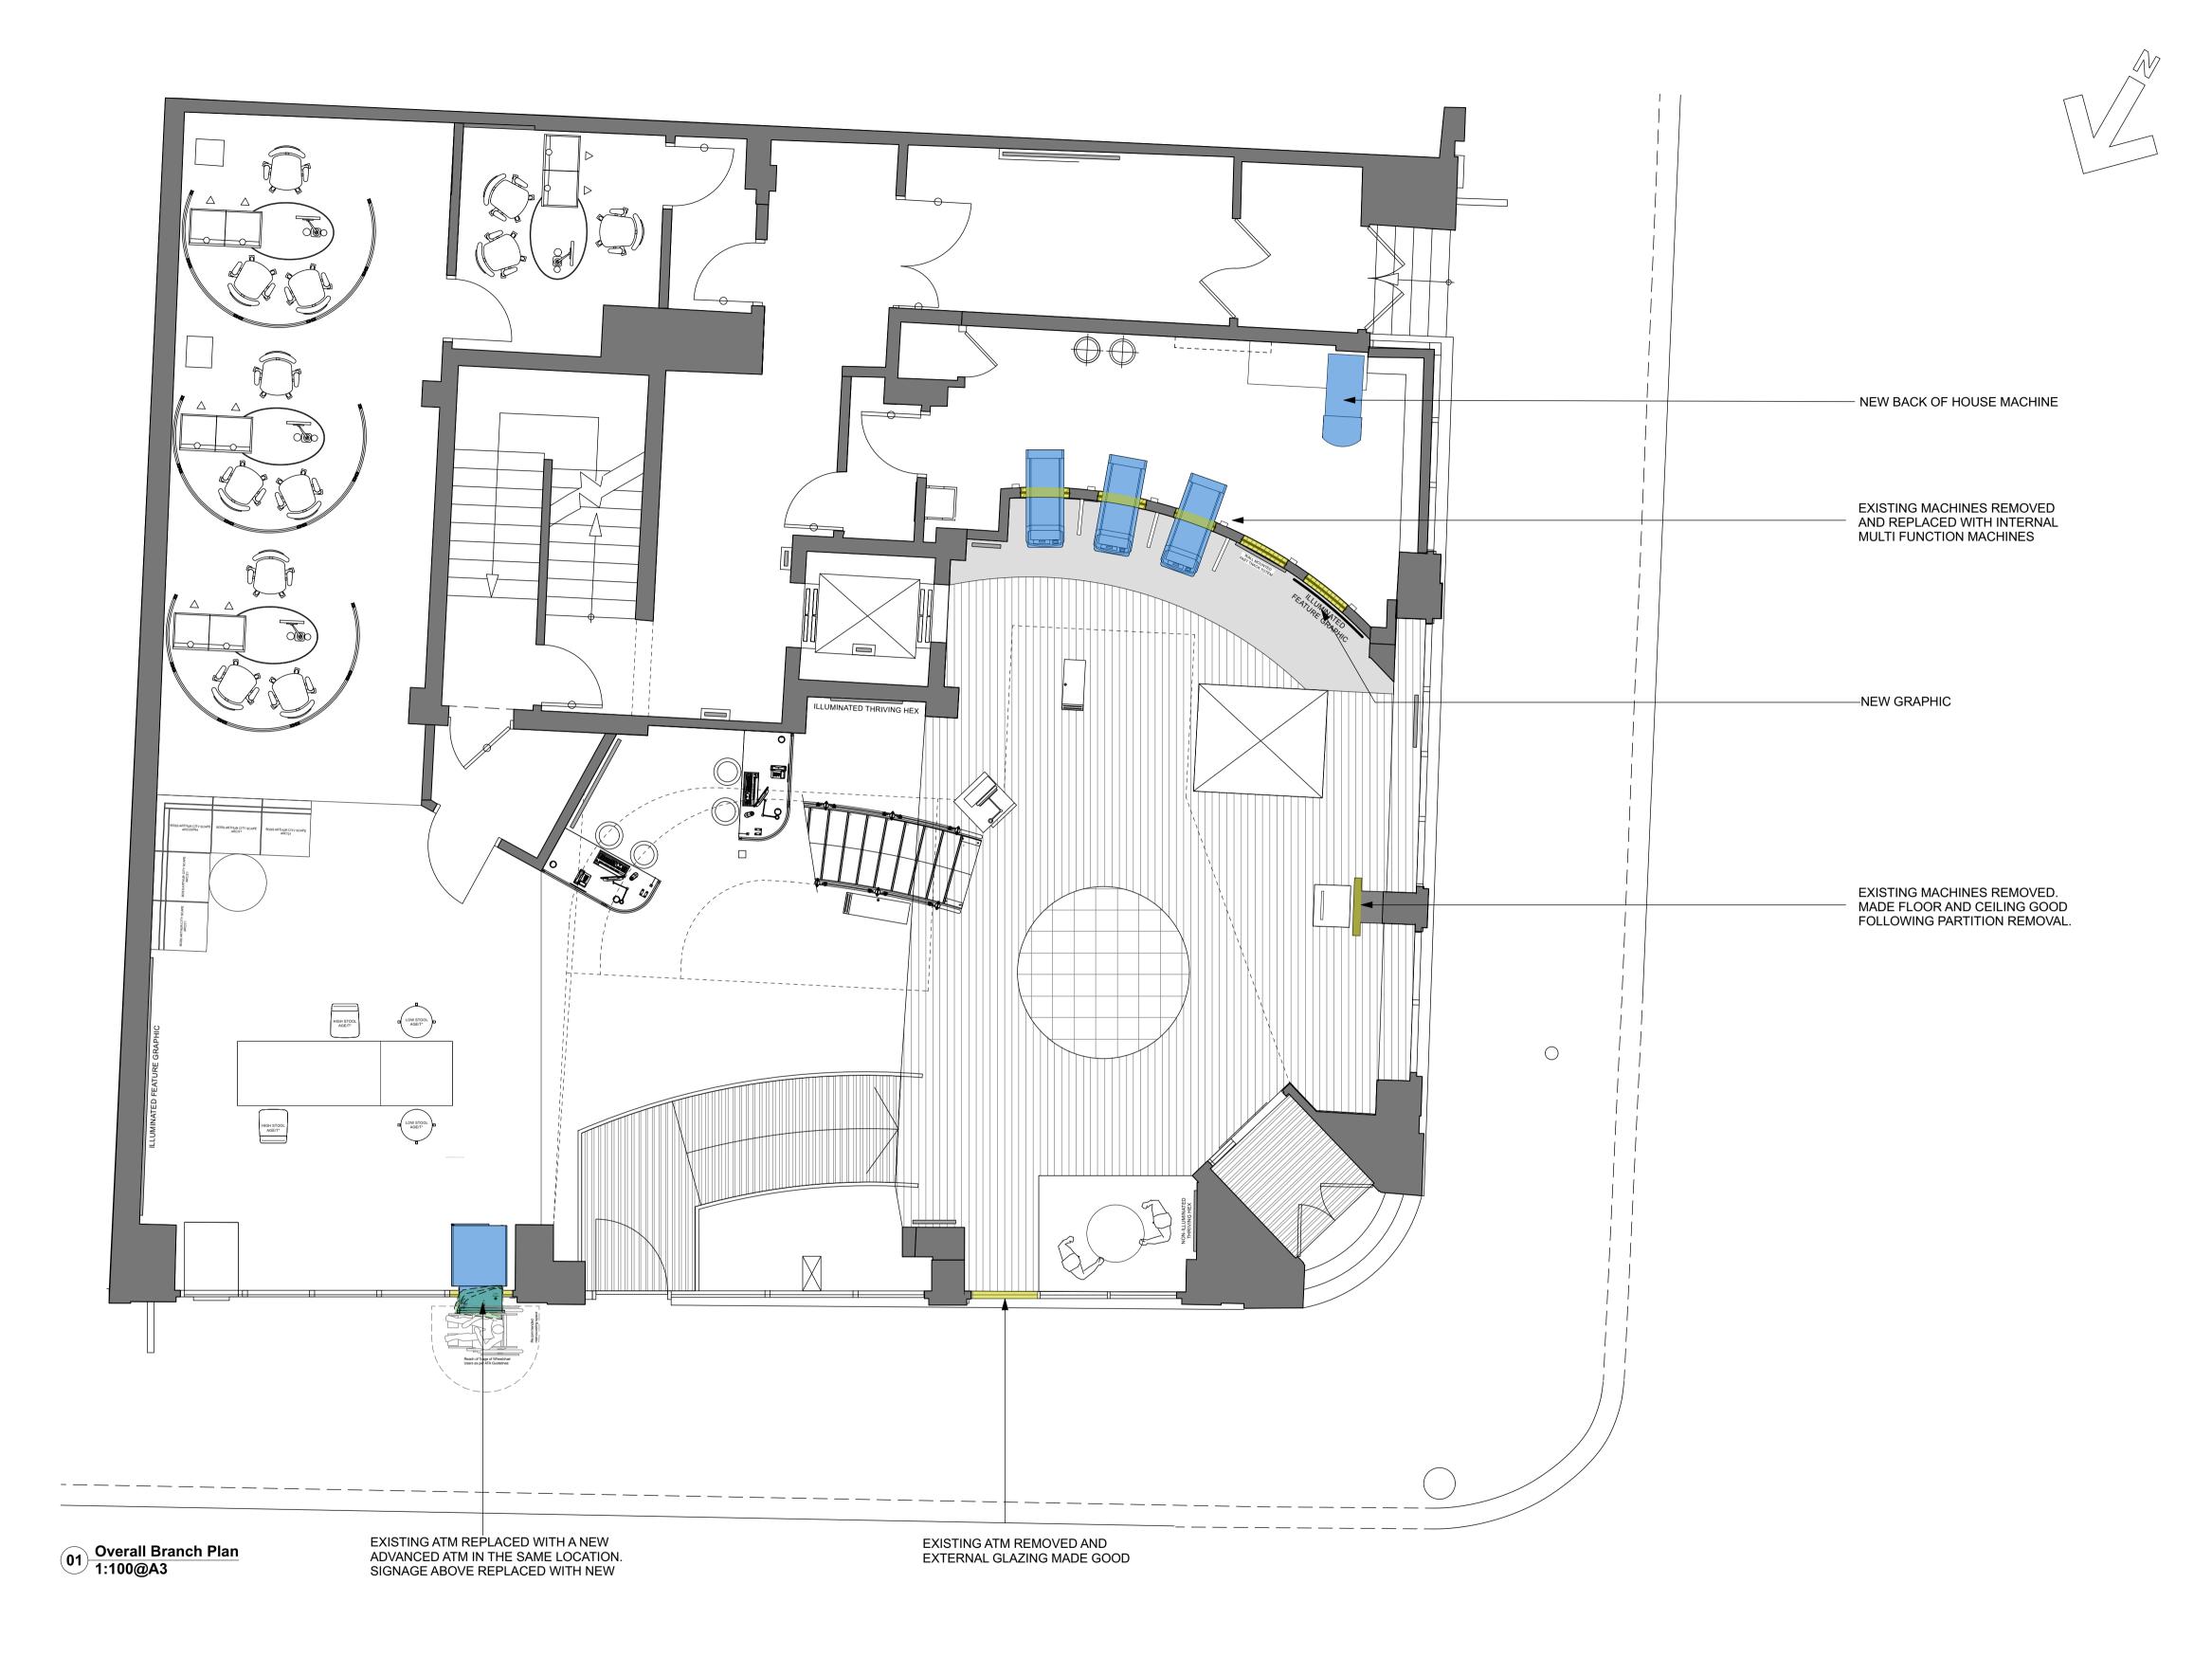

| A&ZQ        | UNITED KINGDOM • HONG KONG<br>www.aqp.co.uk        | R |
|-------------|----------------------------------------------------|---|
| PARTNERSHIP | architecture   design   masterplanning   interiors |   |

| ISION | BY | DATE | REVISION |
|-------|----|------|----------|
|       |    |      |          |
|       |    |      |          |
|       |    |      |          |
|       |    |      |          |
|       |    |      |          |

| CONTRACTORS MUST CHECK ALL  |  |
|-----------------------------|--|
| DIMENSIONS ON SITE.         |  |
| ONLY FIGURED DIMENSIONS ARE |  |
| TO BE WORKED FROM.          |  |
| DISCREPANCIES MUST BE       |  |
| REPORTED TO THE ARCHITECT   |  |
| BEFORE PROCEEDING.          |  |
|                             |  |
| © THIS DRAWING IS COPYRIGHT |