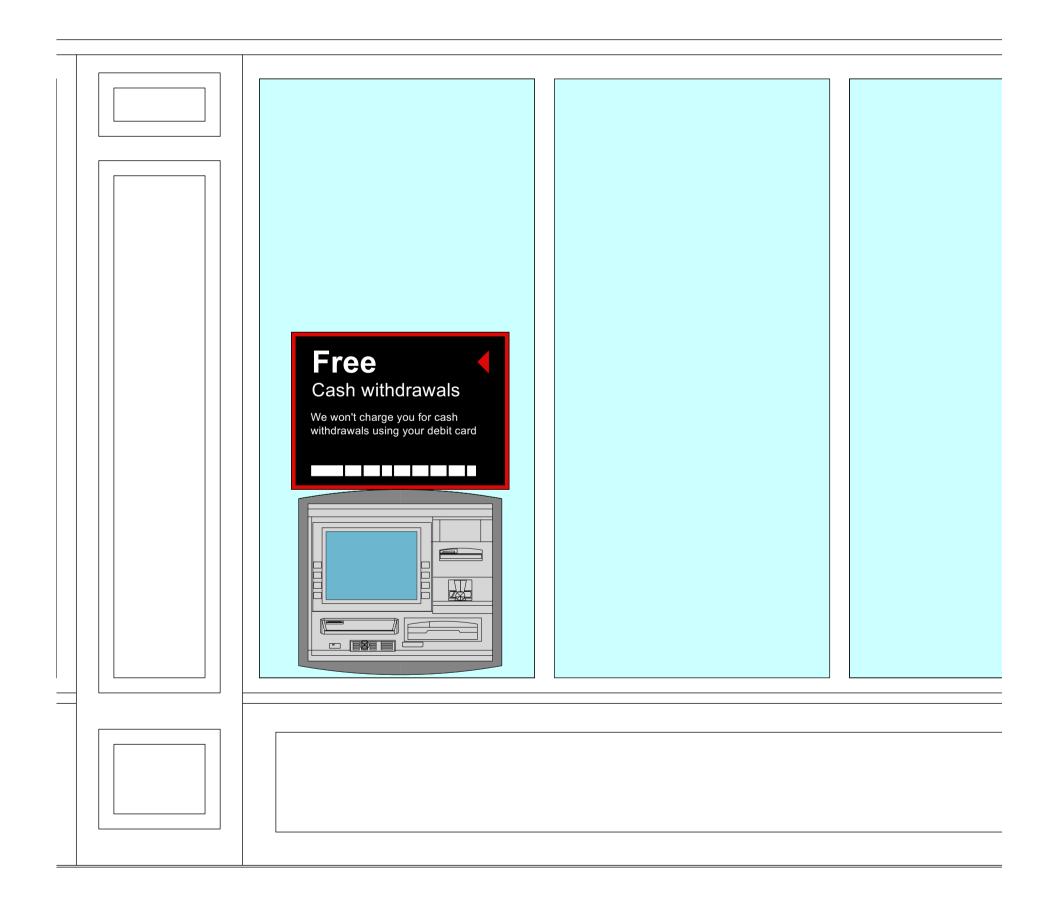

## 02 Existing Elevation Of Affected Area 1:25@A3

| - | REVISION | BY | DATE | CONTRACTORS MUST CHECK ALL<br>DIMENSIONS ON SITE.<br>ONLY FIGURED DIMENSIONS ARE<br>TO BE WORKED FROM.<br>DISCREPANCIES MUST BE<br>REPORTED TO THE ARCHITECT<br>BEFORE PROCEEDING.<br>© THIS DRAWING IS COPYRIGHT | PLANNING | CLIENT |
|---|----------|----|------|-------------------------------------------------------------------------------------------------------------------------------------------------------------------------------------------------------------------|----------|--------|
|---|----------|----|------|-------------------------------------------------------------------------------------------------------------------------------------------------------------------------------------------------------------------|----------|--------|