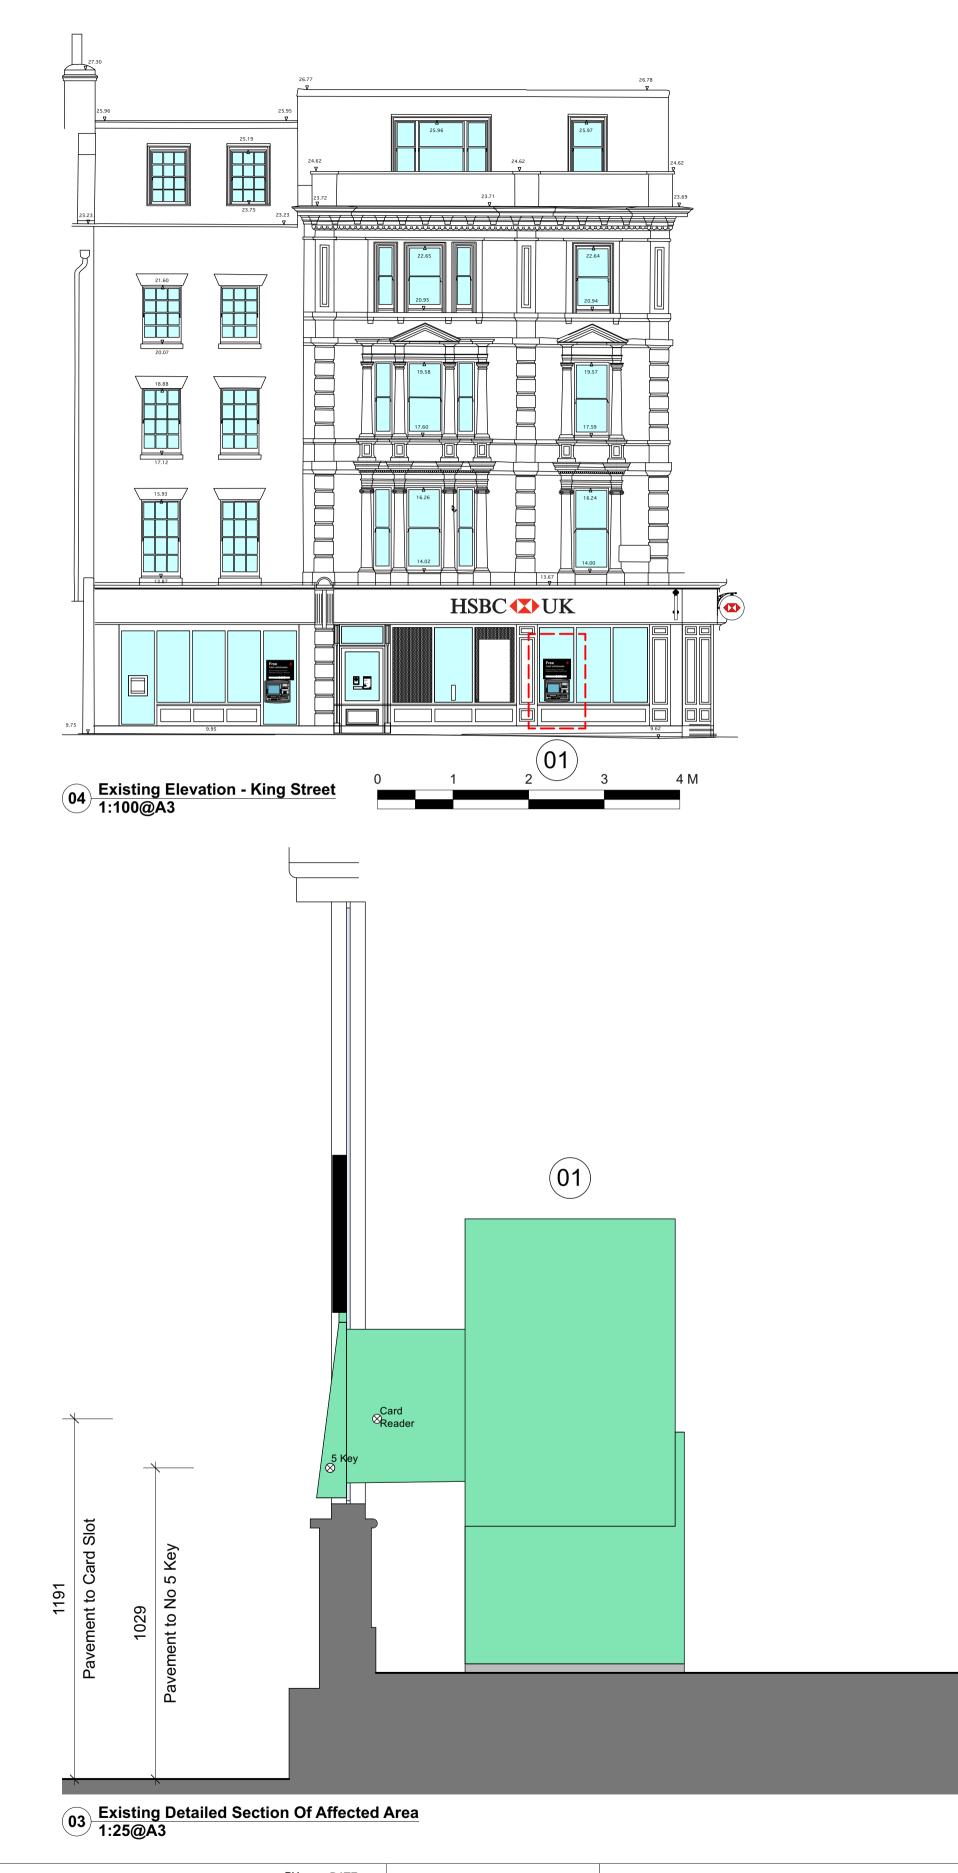

01 Existing Detailed Plan Of Affected Area 1:25@A3

## 02 Existing Elevation Of Affected Area 1:25@A3

| - | REVISION | BY | DATE | CONTRACTORS MUST CHECK ALL<br>DIMENSIONS ON SITE.<br>ONLY FIGURED DIMENSIONS ARE<br>TO BE WORKED FROM.<br>DISCREPANCIES MUST BE<br>REPORTED TO THE ARCHITECT<br>BEFORE PROCEEDING.<br>© THIS DRAWING IS COPYRIGHT | PLANNING | CLIENT |
|---|----------|----|------|-------------------------------------------------------------------------------------------------------------------------------------------------------------------------------------------------------------------|----------|--------|
|---|----------|----|------|-------------------------------------------------------------------------------------------------------------------------------------------------------------------------------------------------------------------|----------|--------|