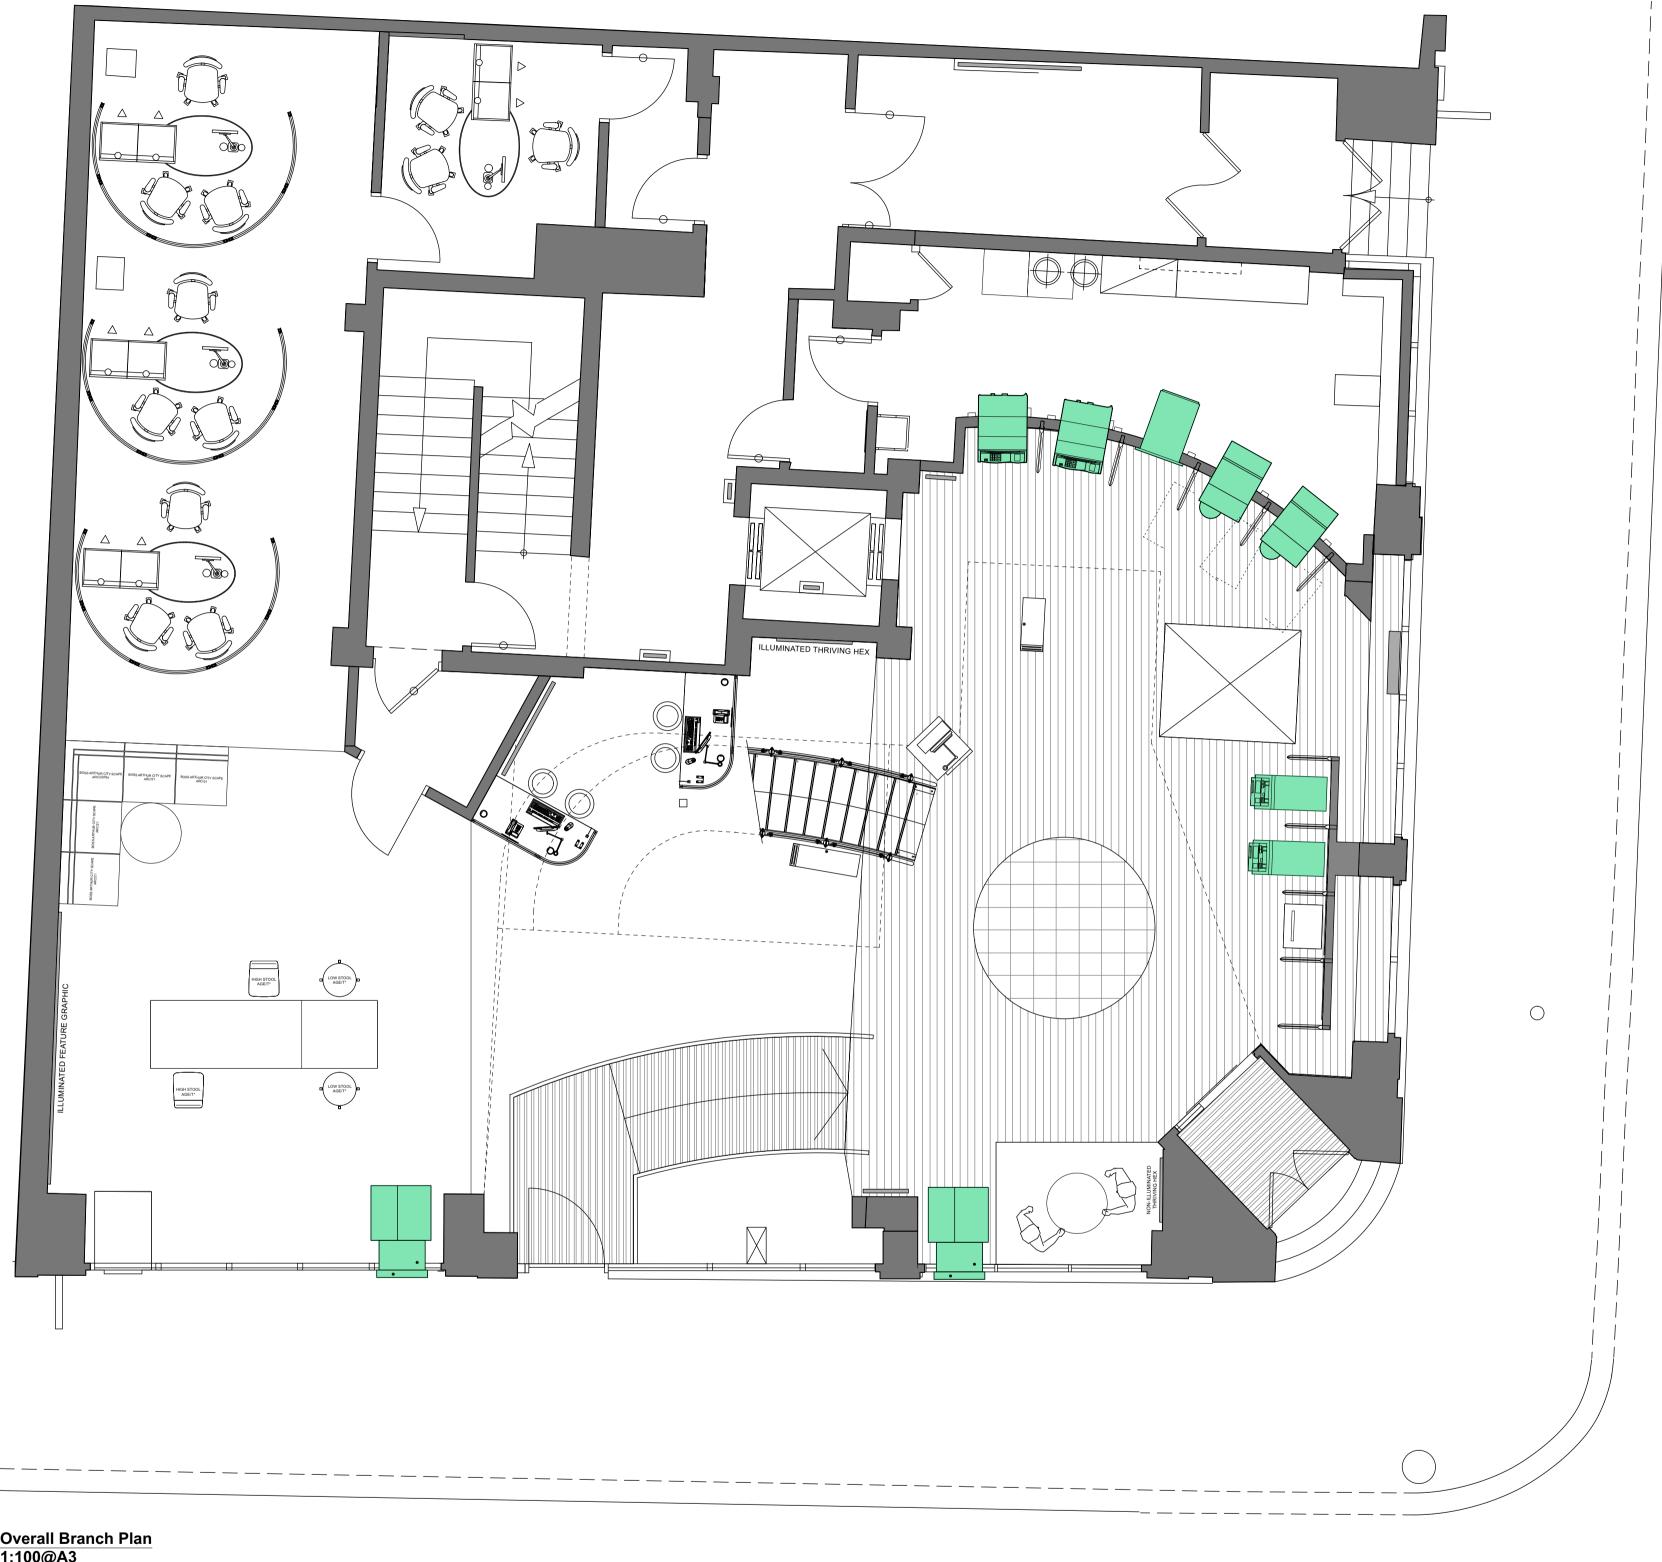

Overall Branch Plan 1:100@A3

|             |                                                    |             |               |                                              |                                                                      |                      |                            | PUBLIC                       |
|-------------|----------------------------------------------------|-------------|---------------|----------------------------------------------|----------------------------------------------------------------------|----------------------|----------------------------|------------------------------|
|             | UNITED KINGDOM • HONG KONG                         | REVISION BY | DATE REVISION | BY D                                         | ATE                                                                  |                      | CLIENT                     | DRAWING                      |
| A&ZQ        | www.aqp.co.uk                                      | -           |               |                                              | CONTRACTORS MUST CHECK ALL DIMENSIONS ON SITE.                       | PLANNING             | CORPORATE REAL ESTATE      | EXISTING GROUND FLOOR        |
|             |                                                    |             |               |                                              | ONLY FIGURED DIMENSIONS ARE TO BE WORKED FROM. DISCREPANCIES MUST BE |                      |                            | DRAWING No. SCALE 1:100 @ A3 |
|             |                                                    |             |               | REPORTED TO THE ARCHITECT BEFORE PROCEEDING. | LAMMING                                                              | PROJECT 2021 EMERALD | 21 U35 126 PA U1 1:50 @ A1 |                              |
| PARTNERSHIP |                                                    |             |               |                                              | © THIS DRAWING IS COPYRIGHT                                          |                      | COVENT GARDEN              | DRAWN BY / OFFICE REVISION   |
|             | architecture   design   masterplanning   interiors |             |               |                                              |                                                                      |                      | PIN GB3332                 | CW / DORCHESTER -            |