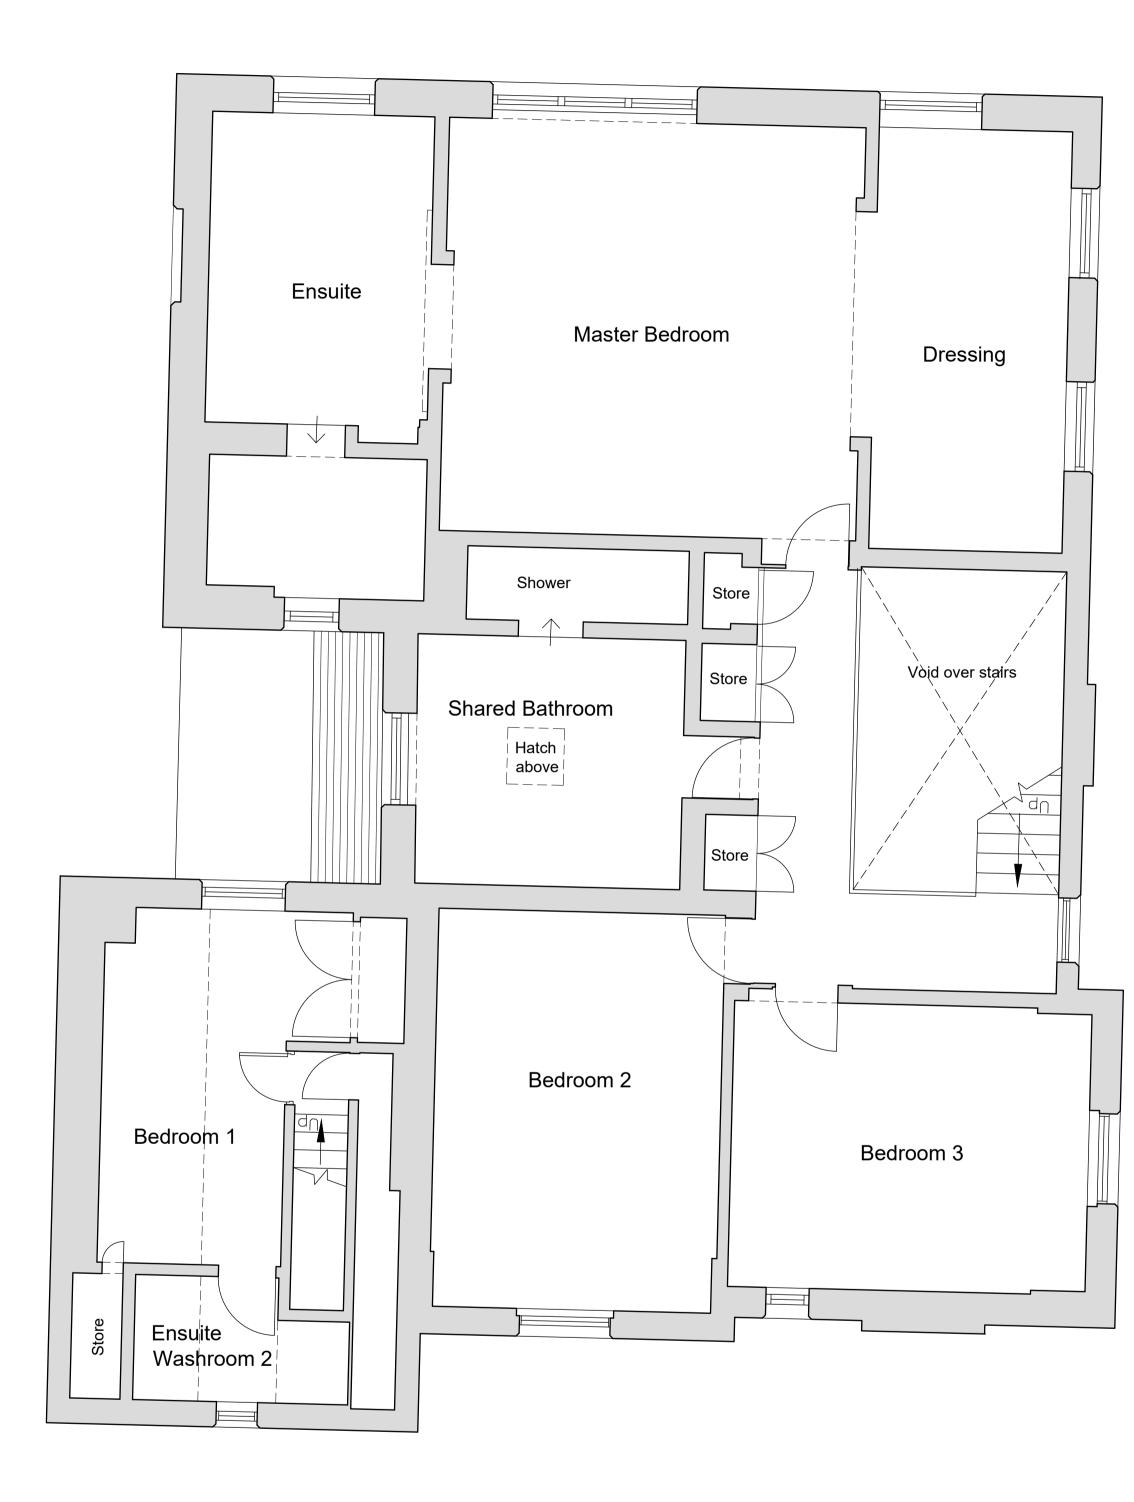

| 1           | First Floor Plan - Existing |  |  |  |
|-------------|-----------------------------|--|--|--|
| BBP0576-100 | 1:50 @ A1, 1:100 @ A3       |  |  |  |

## Note

Use figured dimensions only. All dimensions are to be checked on site and any discrepancies, errors or omissions are to be reported to the architect prior to commencement of works.

## DRAWING KEY

Existing walls to be retained Proposed new walls Existing walls to be removed Existing fixtures & fittings to be removed

| 0   | 50   | 0 10   | 000<br>15 | 20<br>00 | )00<br>25 | 30<br>00 | 00<br>35 | 40<br>00 | 000<br>45 | 00 5000 |
|-----|------|--------|-----------|----------|-----------|----------|----------|----------|-----------|---------|
| SCA | LE E | BAR IN | mm        |          |           |          |          |          |           |         |