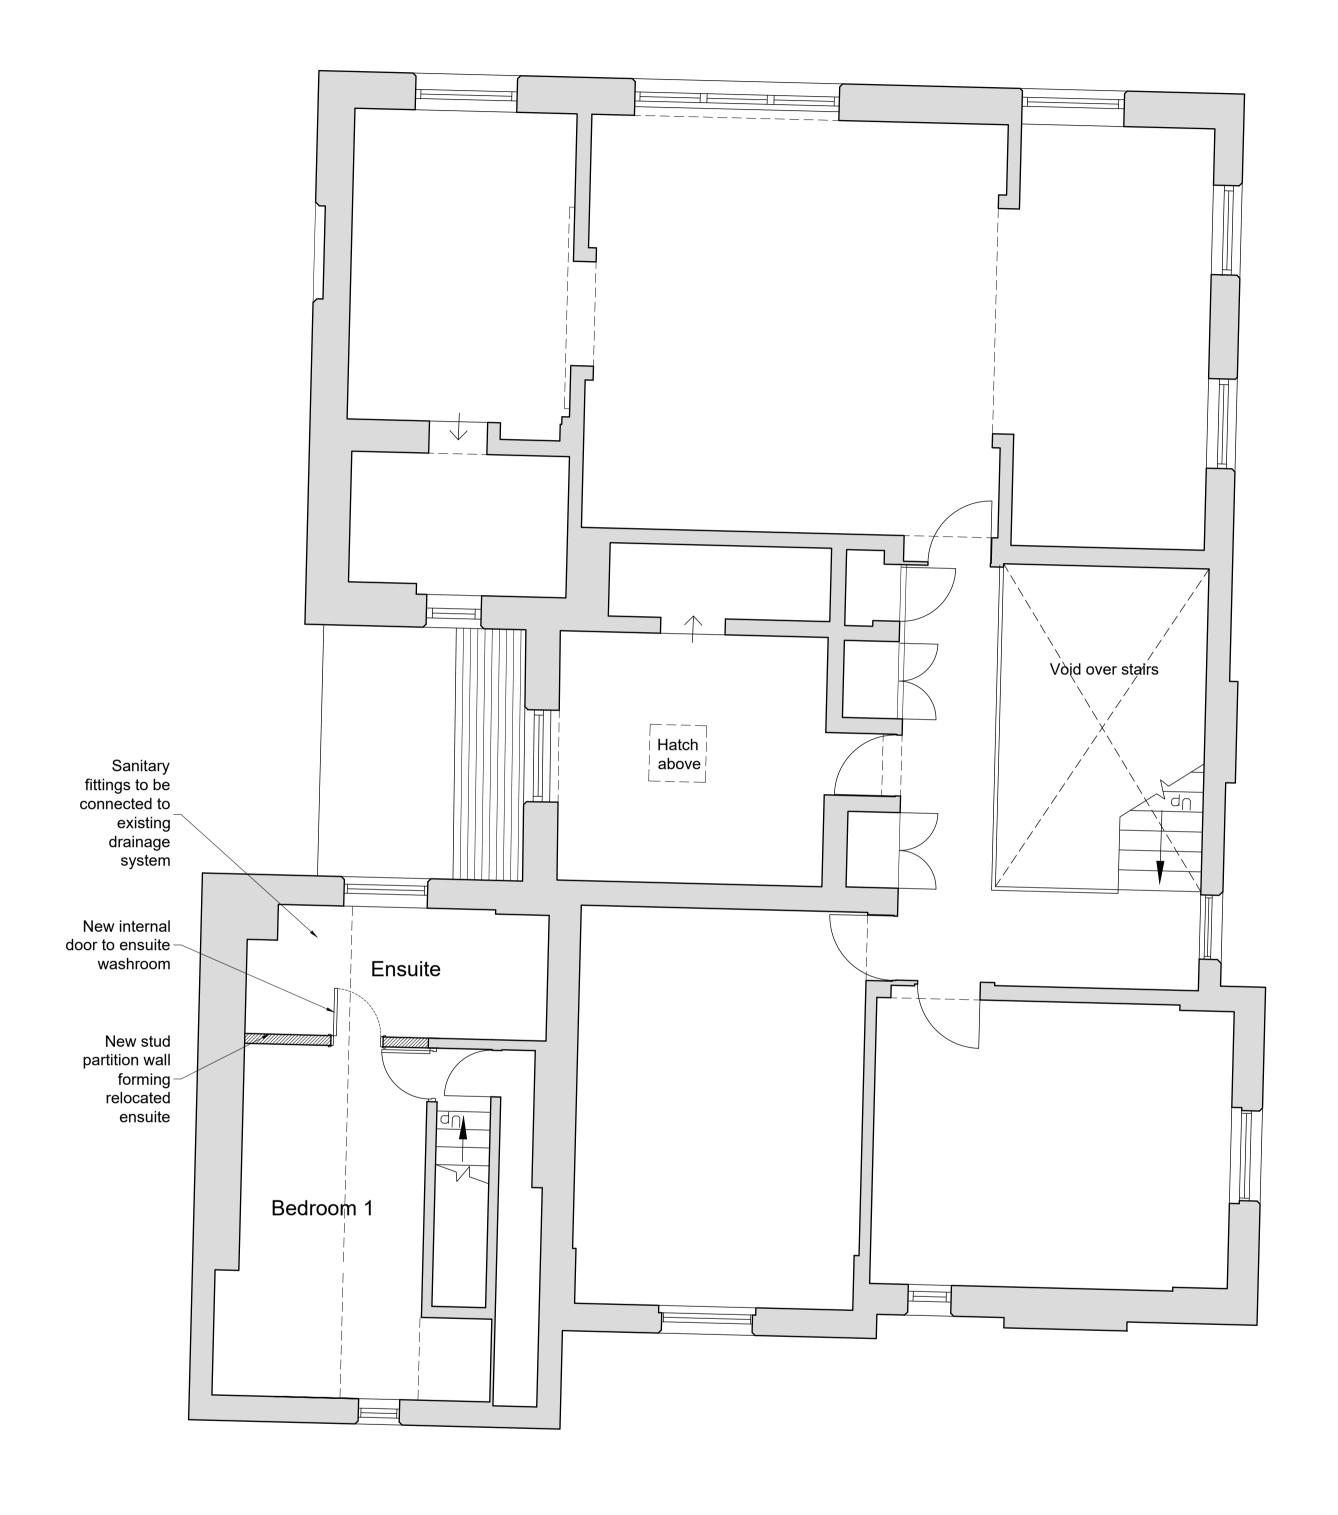

## DRAWING KEY

Existing walls to be retained

Proposed new walls

1 First Floor Plan - Proposed BBP0576-200 1:50 @ A1, 1:100 @ A3

Rev Notes Date By

--,--.- --

SCHEME DESIGN SUBJECT TO STRUCTURAL ENGINEER /SERVICES ENGINEER, & PLANNERS COMMENT

## Planning

Studios 33-34, 10 Hornsey St, London. N7 8EL Tel 020 7336 8555 - e-mail - architect@bbpartnership.co.uk

Client Ira Rapp

Project 27 Norfolk Road London NW8 6AU

Drawing
First Floor Plan
Proposed

roposed

 Date
 Scale
 Drawn by

 Feb 2024
 1:50@A1, 1:100@A3
 RW

BBP0576-200

© 2022 BB PARTNERSHIP LIMITED - ALL RIGHTS RESERVED
- CHECK ALL DIMENSIONS ON SITE

0 1000 2000 3000 4000 50 SCALE BAR IN mm