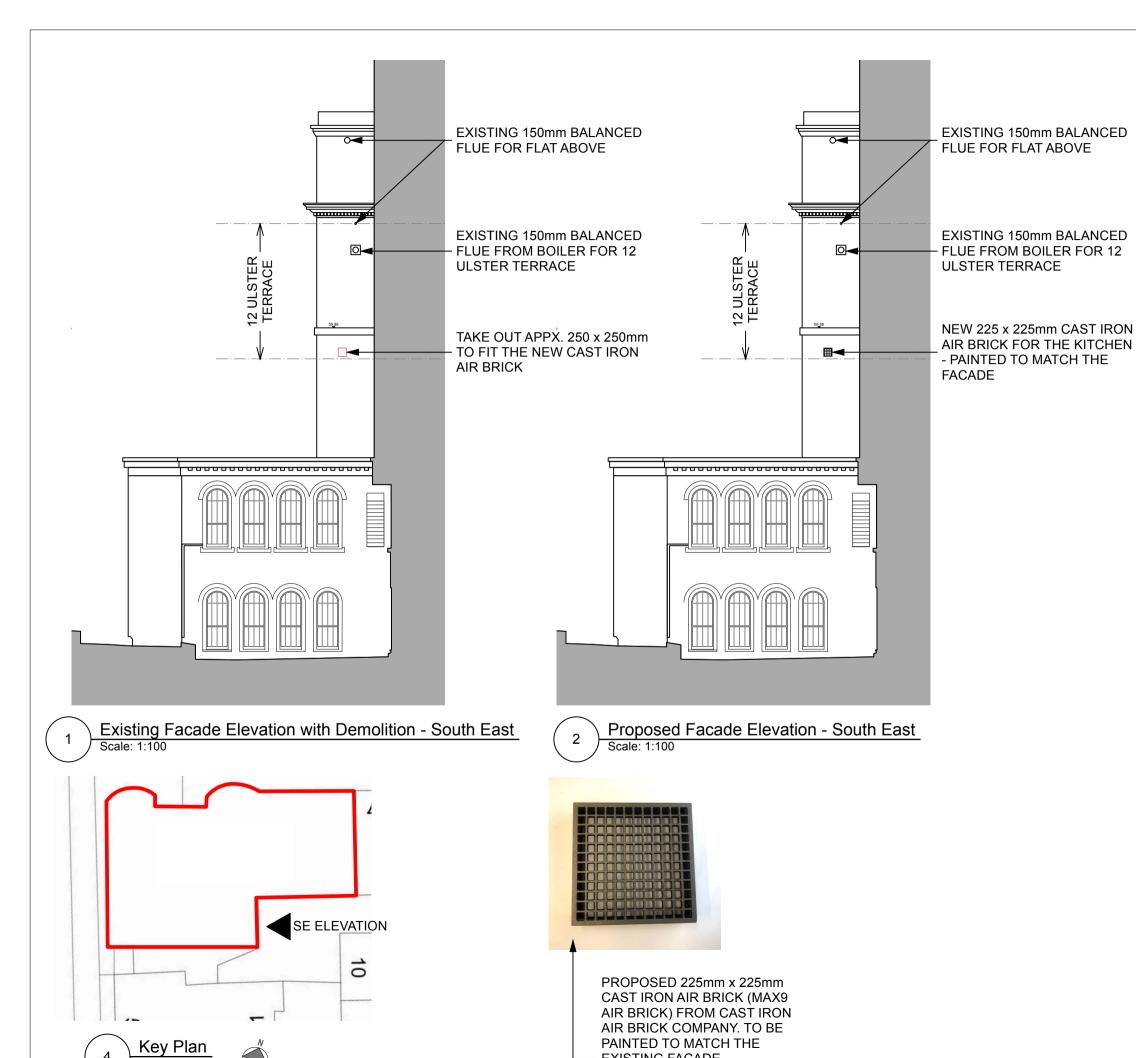

EXISTING FACADE

EXISTING REAR (SOUTH-EAST) FACADE

**EXISTING** 

NEW

PROPOSED DEMOLITION

**SCALE** 1:100@A3

DRAWING No.

0m 1m 2m

REVISION DATE 20 February 2024 SCALE 1:100 12 Ulster Terrace PROJECT CLIENT Kimmie Fearnside & Gabriel Ng Existing and Proposed South East Facade DRAWING TITLE

5m

TR STUDIO

TRS136\_201\_GA

10m

Architecture | Interiors