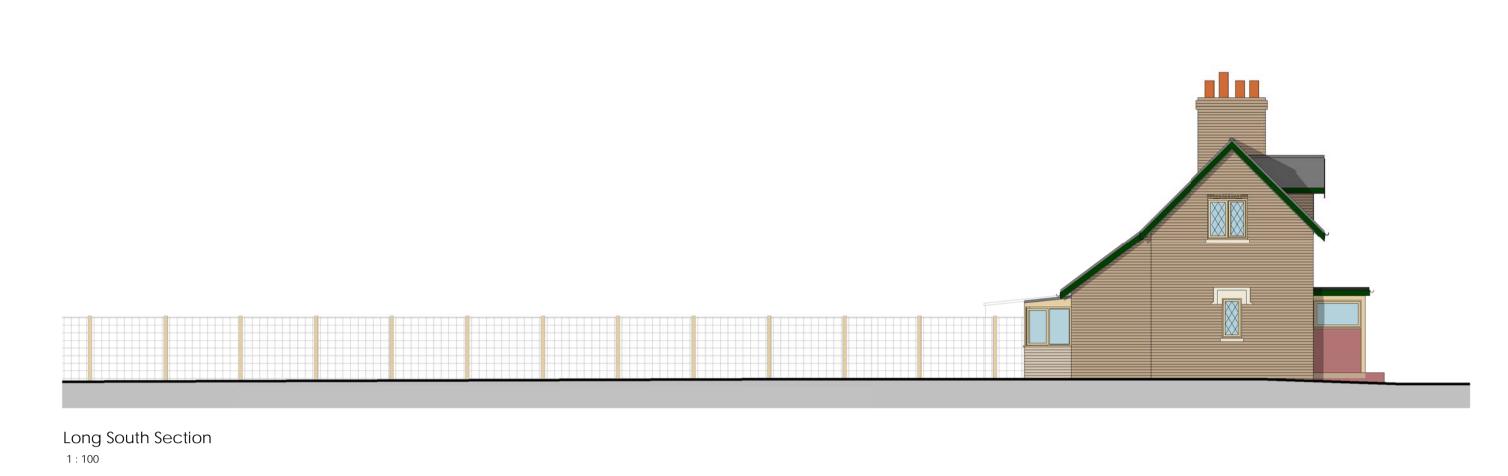

0m 10m 20m 30m 40m 50m 1:1250



0m 10m 20m 30m 40m 50m 1:500



| 0m<br>1:100 |  |  | 5m | 10m | 15m |
|-------------|--|--|----|-----|-----|



|                                                                                                           |       |        |       |           |      | client            | drawn    | scale                                                | size      |
|-----------------------------------------------------------------------------------------------------------|-------|--------|-------|-----------|------|-------------------|----------|------------------------------------------------------|-----------|
| <u>NOTES</u>                                                                                              |       |        |       |           |      | Mr Jon Blake      | DH       | As indicated