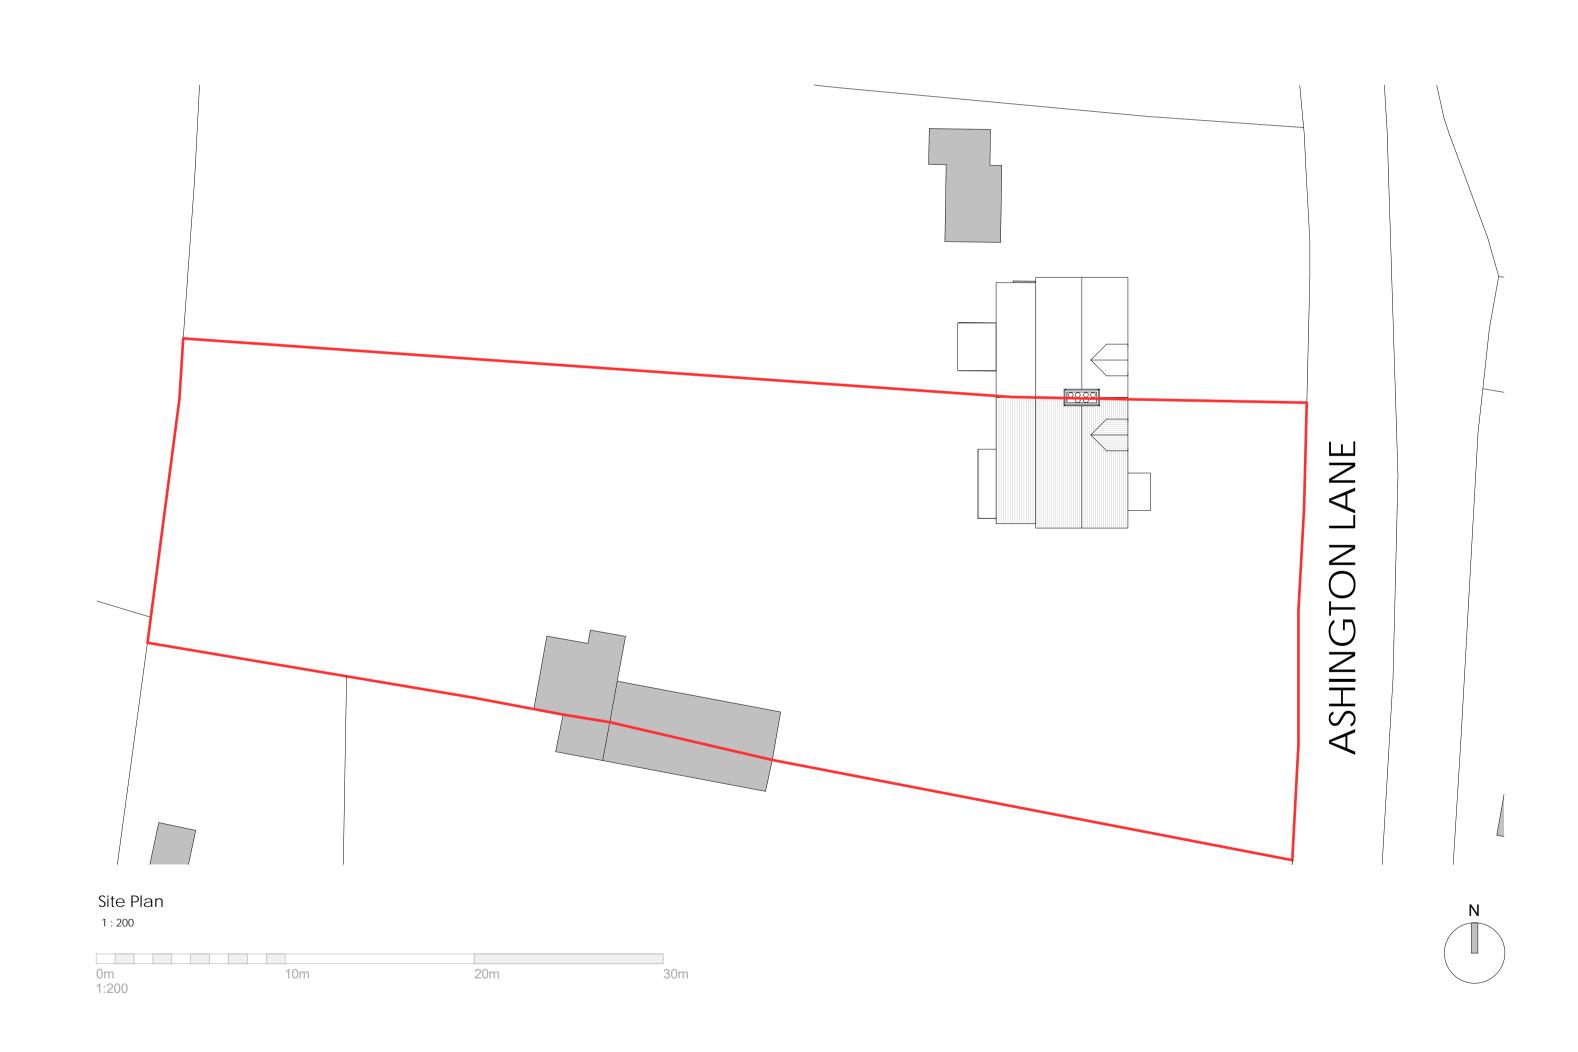

0m 10m 20m 30m 40m 50m 1:1250



0m 10m 20m 30m 40m 50m 1:500



| 0m<br>1:100 |  |  | 5m | 10m | 15m |
|-------------|--|--|----|-----|-----|



|                                                                                                           |       |        |       |           |      | client            | drawn    | scale                                                | size      |
|-----------------------------------------------------------------------------------------------------------|-------|--------|-------|-----------|------|-------------------|----------|------------------------------------------------------|-----------|
| <u>NOTES</u>                                                                                              |       |        |       |           |      | Mr Jon Blake      | DH       | As indicated                                         | A1        |
| Do not scale from drawing, figured dimen