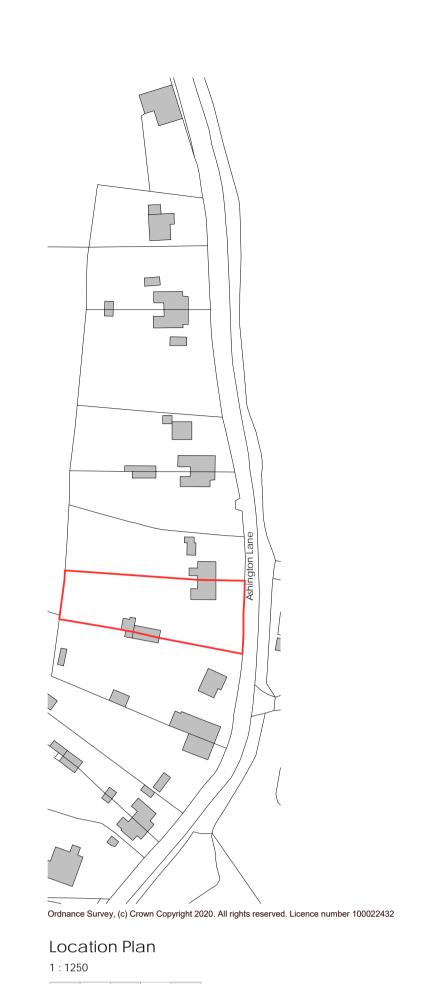

0m 10m 20m 30m 40m 50m 1:1250



0m 10m 20m 30m 40m 50m 1:500



| 0m<br>1:100 |  |  | 5m | 10m | 15m |
|-------------|--|--|----|-----|-----|



|                                                                                                           |       |        |       |           |      | client            | drawn    | scale                                                | size      |
|-----------------------------------------------------------------------------------------------------------|-------|--------|-------|-----------|------|-------------------|----------|------------------------------------------------------|-----------|
| <u>NOTES</u>                                                                                              |       |        |       |           |