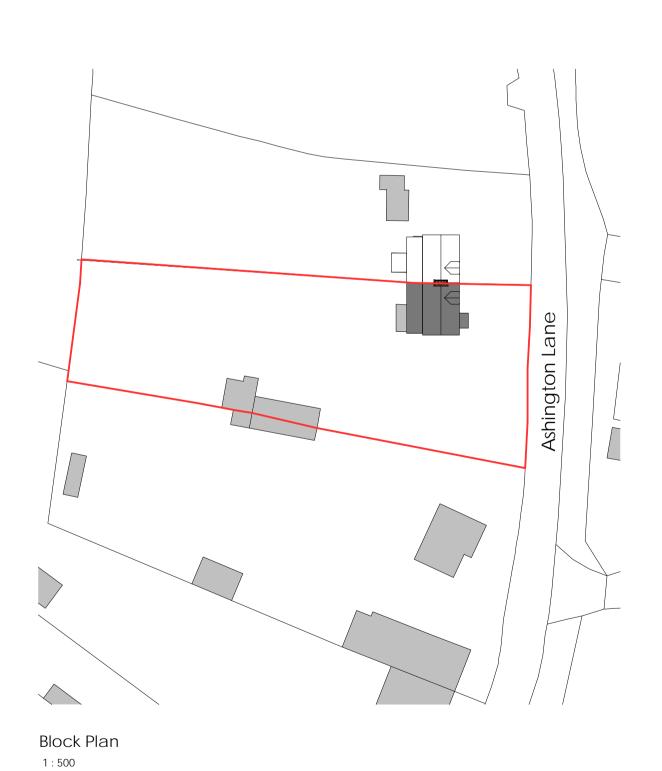

0m 10m 20m 30m 40m 50m 1:1250



0m 10m 20m 30m 40m 50m 1:500



| 0m<br>1:100 |  |  | 5m | 10m | 15m |
|-------------|--|--|----|-----|-----|



|                                                                                                           |       |        |       |           |      | client            | drawn    | scale                                                | size      |
|-----------------------------------------------------------------------------------------------------------|-------|--------|-------|-----------|------|-------------------|----------|------------------------------------------------------|-----------|
| <u>NOTES</u>                                                                                              |       |        |       |           |      | Mr Jon Blake      | DH