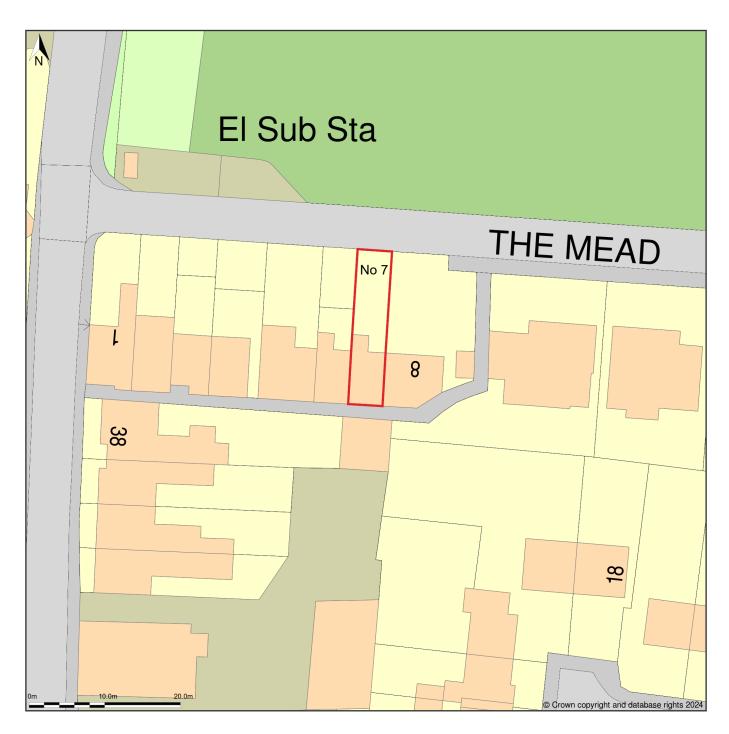

## 7, The Mead, Street, Somerset, BA16 0AG

Site Plan (also called a Block Plan) shows area bounded by: 348600.94, 137183.03 348690.94, 137273.03 (at a scale of 1:500), OSGridRef: ST48643722. The representation of a road, track or path is no evidence of a right of way. The representation of features as lines is no evidence of a property boundary.