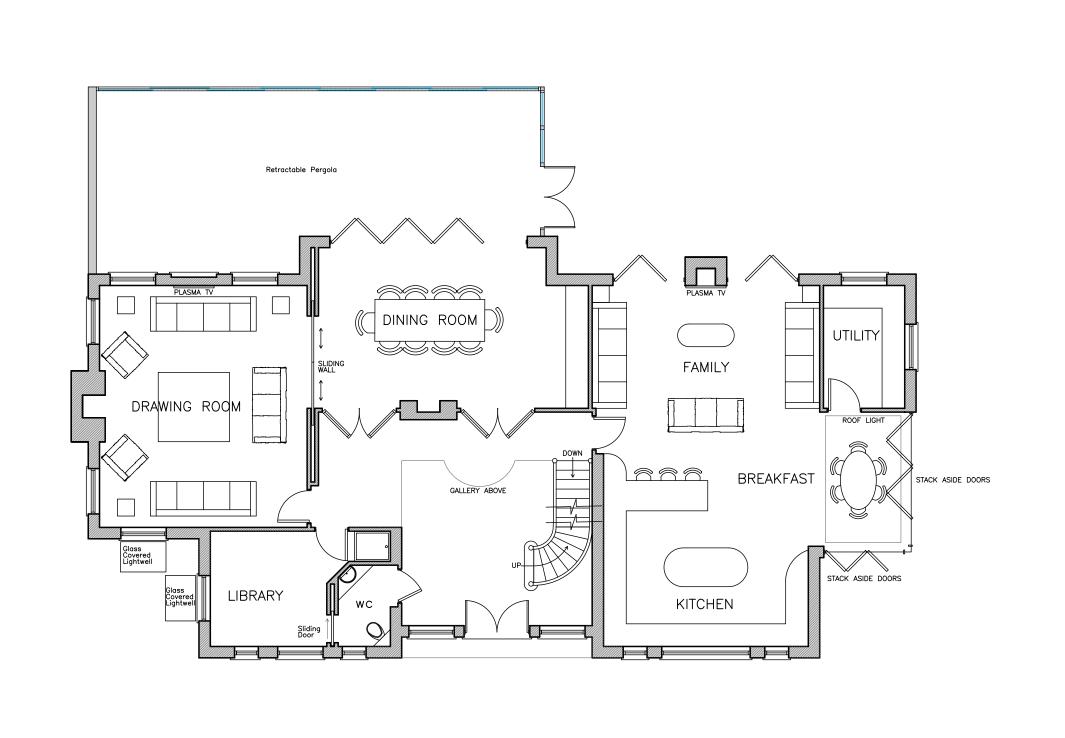

Project:

The Spinney,

Hampstead Road,

HP3 0DS

Drawing Title:

Existing House Floorplan

0996-E103