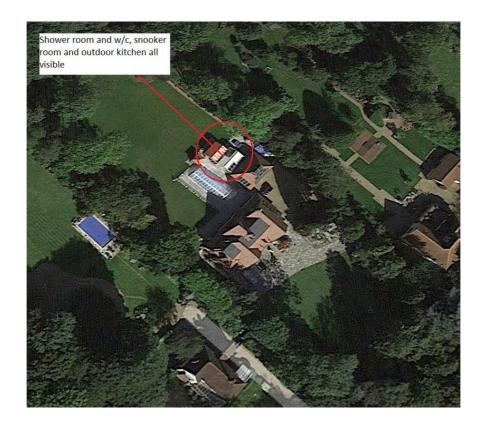

Google earth image March 2016; shower room and w/c, outdoor kitchen, and snooker room existing

Google earth image March 2017; shower room and w/c, snooker room and outdoor kitchen existing. Jacuzzi and sauna under construction. Glass 'pergola' extension under construction