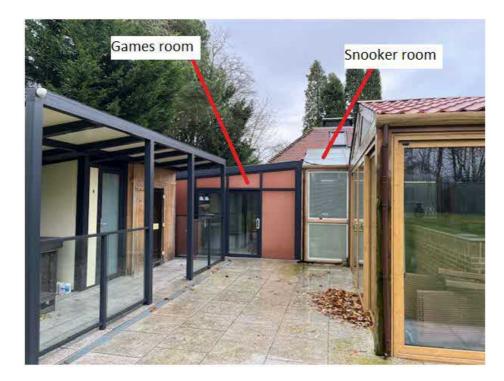

Glass 'pergola' extension (outlined in red)

Glass 'pergola' extension

2.5 The outbuildings to the rear of the detached triple garage comprise a shower room and w/c, a games room, a snooker room, an outdoor kitchen, and a sauna and jacuzzi. They were constructed piecemeal, with the shower room and w/c, snooker room and outdoor kitchen built in 2014, and the games room, sauna and jacuzzi built in 2017.

Outbuildings subject to this application outlined in red (excluding the detached triple garage)

Sauna and jacuzzi built in 2017

Snooker room built 2014 and games room built 2017

Outdoor kitchen / BBQ built 2014