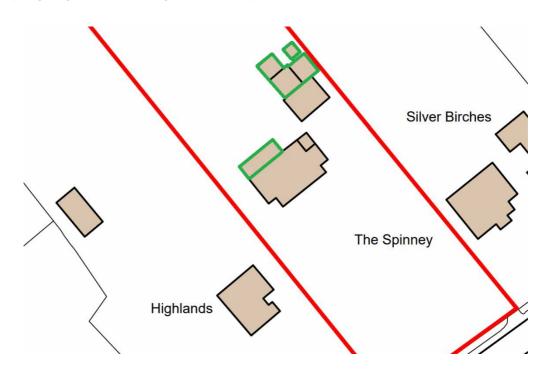

## 2 SITE AND SURROUNDINGS

2.1 The application site is located on Hempstead Road, Bovingdon and comprises a detached residential dwelling, a detached garage, and ancillary outbuildings.

Site outlined in red (approximately)