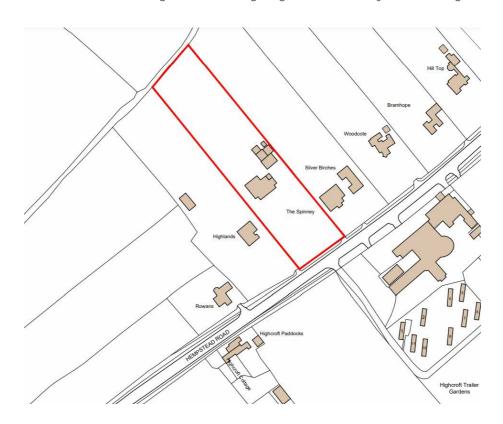

## 2 SITE AND SURROUNDINGS

2.1 The application site is located on Hempstead Road, Bovingdon and comprises a detached residential dwelling, a detached garage, and ancillary outbuildings.

Site outlined in red (approximately)