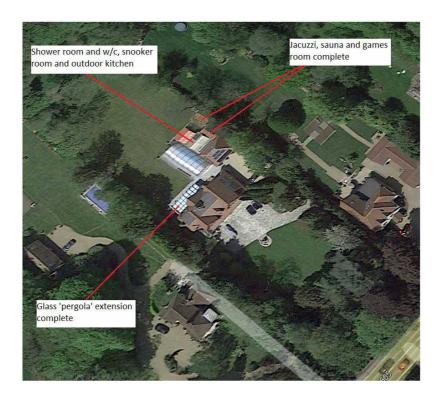

Google earth image July 2018; glass 'pergola' extension and outbuildings complete

Google earth image March 2020; all structures existing

Google earth image June 2021; all structures existing

Google earth image March 2022; all structures existing