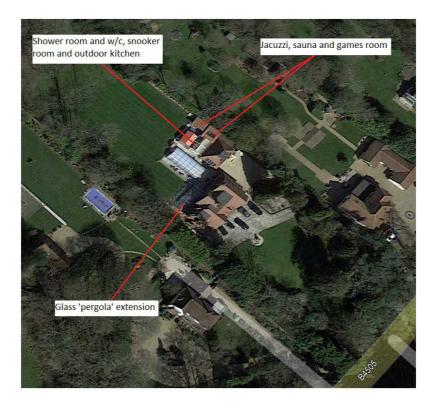

## 2 SITE AND SURROUNDINGS

2.1 The application site is located on Hempstead Road, Bovingdon and comprises a detached residential dwelling, a detached garage, and ancillary outbuildings.

Site outlined in red (approximately)

- 2.2 The existing dwelling was granted planning permission in December 2010 (application ref. 4/01802/10/FUL). It replaced a former bungalow at the site.
- 2.3 This Lawful Development Certificate (existing) relates to a single storey glass 'pergola' extension to the rear of the dwelling and ancillary outbuildings to the rear of the detached triple garage. All these structures have existed on site for more than 4 years and are therefore lawful.
- 2.4 The glass 'pergola' extension was constructed in 2017 (completed in April 2017). It measures 11.8 metres in width, 4.8 metres in depth, and a maximum of 3 metres in height.

Glass 'pergola' extension (outlined in red)

Glass 'pergola' extension

2.5 The outbuildings to the rear of the detached triple garage comprise a shower room and w/c, a games room, a snooker room, an outdoor kitchen, and a sauna and jacuzzi. They were constructed piecemeal, with the shower room and w/c, snooker room and outdoor kitchen built in 2014, and the games room, sauna and jacuzzi built in 2017.

Outbuildings subject to this application outlined in red (excluding the detached triple garage)

Sauna and jacuzzi built in 2017

Snooker room built 2014 and games room built 2017

Outdoor kitchen / BBQ built 2014