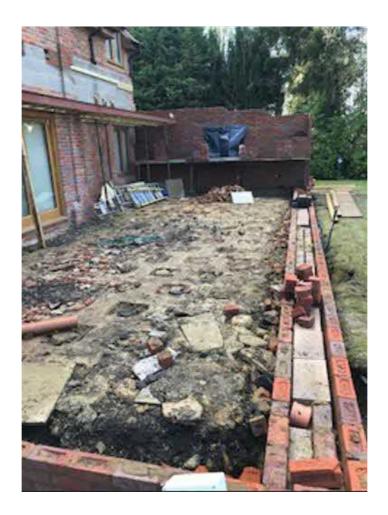

#### Historical photographs

4.15 The photograph below shows the glass 'pergola' extension under construction in February 2017.

Photograph showing the pergola extension under construction (dated 7 February 2017)