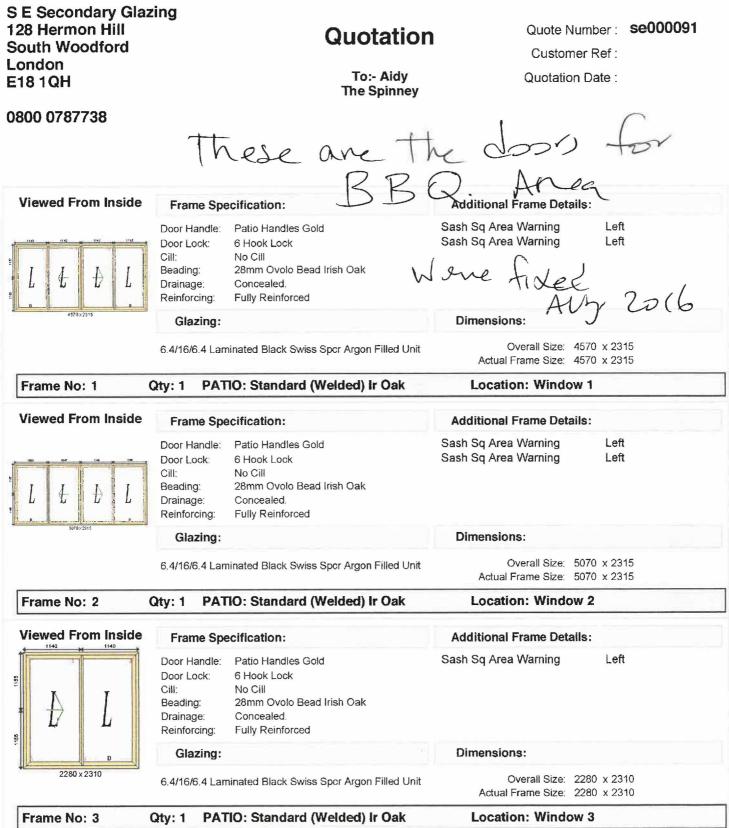

### Invoice for replacement of the outdoor kitchen doors

4.14 The quotation attached at Appendix 2 shows the doors surrounding the outdoor kitchen were ordered in August 2016.

#### Historical photographs

4.15 The photograph below shows the glass 'pergola' extension under construction in February 2017.

Photograph showing the pergola extension under construction (dated 7 February 2017)