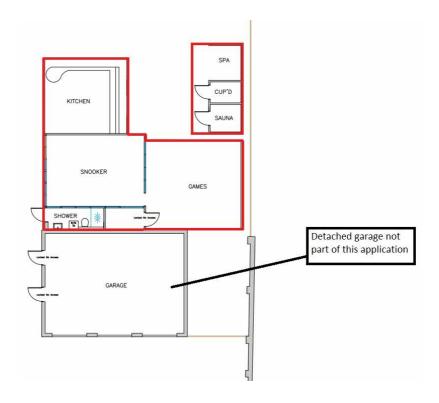

Glass 'pergola' extension (outlined in red)

Glass 'pergola' extension

2.5 The outbuildings to the rear of the detached triple garage comprise a shower room and w/c, a games room, a snooker room, an outdoor kitchen, and a sauna and jacuzzi. They were constructed piecemeal, with the shower room and w/c, snooker room and outdoor kitchen built in 2014, and the games room, sauna and jacuzzi built in 2017.

Outbuildings subject to this application outlined in red (excluding the detached triple garage)

Sauna and jacuzzi built in 2017

Snooker room built 2014 and games room built 2017

Outdoor kitchen / BBQ built 2014