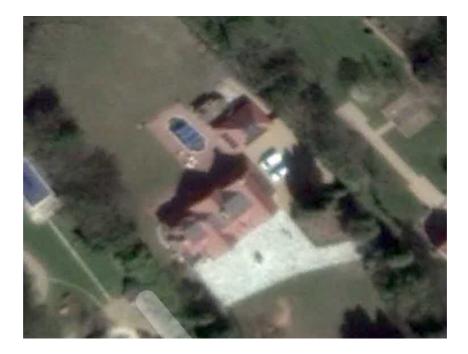

## 2 SITE AND SURROUNDINGS

2.1 The application site is located on Hempstead Road, Bovingdon and comprises a detached residential dwelling, a detached garage, and ancillary outbuildings.

Site outlined in red (approximately)

- 2.2 The existing dwelling was granted planning permission in December 2010 (application ref. 4/01802/10/FUL). It replaced a former bungalow at the site.
- 2.3 This Lawful Development Certificate (existing) relates to a single storey glass 'pergola' extension to the rear of the dwelling and ancillary outbuildings to the rear of the detached triple garage. All these structures have existed on site for more than 4 years and are therefore lawful.
- 2.4 The glass 'pergola' extension was constructed in 2017 (completed in April 2017). It measures 11.8 metres in width, 4.8 metres in depth, and a maximum of 3 metres in height.

Glass 'pergola' extension (outlined in red)

Glass 'pergola' extension

2.5 The outbuildings to the rear of the detached triple garage comprise a shower room and w/c, a games room, a snooker room, an outdoor kitchen, and a sauna and jacuzzi. They were constructed piecemeal, with the shower room and w/c, snooker room and outdoor kitchen built in 2014, and the games room, sauna and jacuzzi built in 2017.

Outbuildings subject to this application outlined in red (excluding the detached triple garage)

Sauna and jacuzzi built in 2017

Snooker room built 2014 and games room built 2017

Outdoor kitchen / BBQ built 2014