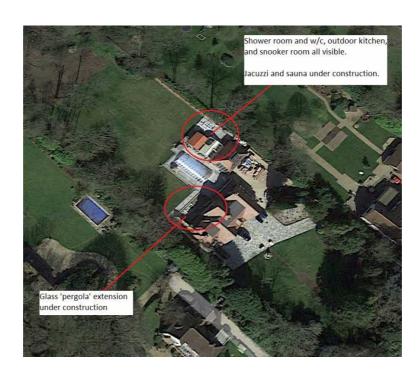

Google earth image March 2016; shower room and w/c, outdoor kitchen, and snooker room existing

Google earth image March 2017; shower room and w/c, snooker room and outdoor kitchen existing. Jacuzzi and sauna under construction. Glass 'pergola' extension under construction