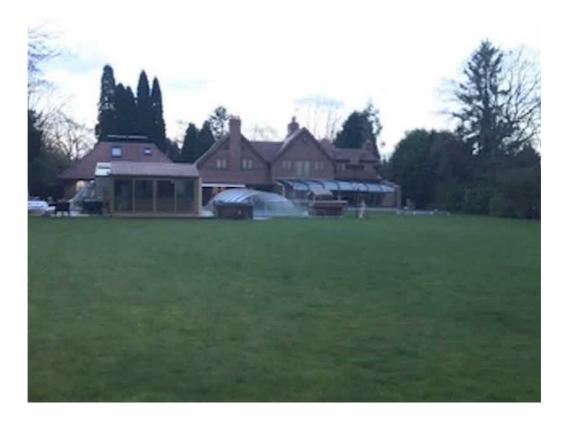

## 2 SITE AND SURROUNDINGS

2.1 The application site is located on Hempstead Road, Bovingdon and comprises a detached residential dwelling, a detached garage, and ancillary outbuildings.

Site outlined in red (approximately)

Glass 'pergola' extension (outlined in red)

Glass 'pergola' extension

2.5 The outbuildings to the rear of the detached triple garage comprise a shower room and w/c, a games room, a snooker room, an outdoor kitchen, and a sauna and jacuzzi. They were constructed piecemeal, with the shower room and w/c, snooker room and outdoor kitchen built in 2014, and the games room, sauna and jacuzzi built in 2017.

Outbuildings subject to this application outlined in red (excluding the detached triple garage)

Sauna and jacuzzi built in 2017

Snooker room built 2014 and games room built 2017

Outdoor kitchen / BBQ built 2014

#### Relevant Legislation and Guidance

4.1 This Lawful Development Certificate application is for the retention of the glass 'pergola' extension to the main dwelling and outbuildings to the rear of the existing triple garage (outlined in green on the plan below).

Glass 'pergola' extension and outbuildings (outlined in green)

- 4.2 As set out above, the glass 'pergola' extension and outbuildings were constructed between 2014 and 2017. The evidence provided with this application shows they have existed on site for more than 4 years; exceeding the time required to become lawful.
- 4.3 The Planning and Compensation Act 1991 introduced Certificates of Lawful Use for existing uses as well as proposed. National planning practice guidance makes it clear that the relevant test of the evidence is the balance of probability, stating: