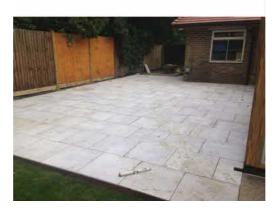

Outbuildings subject to this application outlined in red (excluding the detached triple garage)

Sauna and jacuzzi built in 2017

Snooker room built 2014 and games room built 2017

Outdoor kitchen / BBQ built 2014

4.16 The photographs below, dated 14 and 15 August 2014, show the snooker room and patio where the jacuzzi, sauna and games have been constructed.

Photographs showing the snooker room and patio where the jacuzzi, sauna and games have been constructed (dated August 2014)