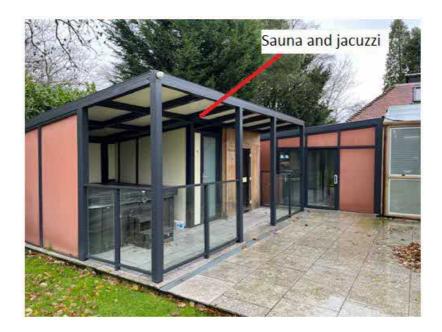

Glass 'pergola' extension (outlined in red)

Glass 'pergola' extension

2.5 The outbuildings to the rear of the detached triple garage comprise a shower room and w/c, a games room, a snooker room, an outdoor kitchen, and a sauna and jacuzzi. They were constructed piecemeal, with the shower room and w/c, snooker room and outdoor kitchen built in 2014, and the games room, sauna and jacuzzi built in 2017.

Outbuildings subject to this application outlined in red (excluding the detached triple garage)

Sauna and jacuzzi built in 2017

Snooker room built 2014 and games room built 2017

Outdoor kitchen / BBQ built 2014