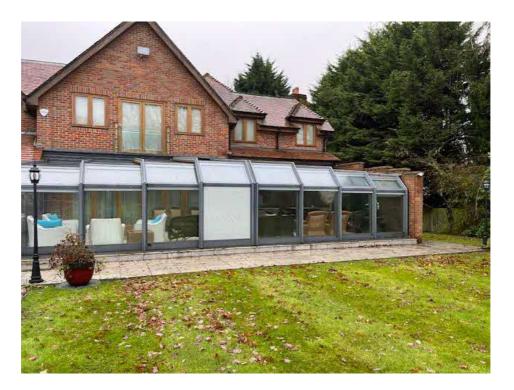

- 2.2 The existing dwelling was granted planning permission in December 2010 (application ref. 4/01802/10/FUL). It replaced a former bungalow at the site.
- 2.3 This Lawful Development Certificate (existing) relates to a single storey glass 'pergola' extension to the rear of the dwelling and ancillary outbuildings to the rear of the detached triple garage. All these structures have existed on site for more than 4 years and are therefore lawful.
- 2.4 The glass 'pergola' extension was constructed in 2017 (completed in April 2017). It measures 11.8 metres in width, 4.8 metres in depth, and a maximum of 3 metres in height.

Glass 'pergola' extension (outlined in red)

Glass 'pergola' extension

2.5 The outbuildings to the rear of the detached triple garage comprise a shower room and w/c, a games room, a snooker room, an outdoor kitchen, and a sauna and jacuzzi. They were constructed piecemeal, with the shower room and w/c, snooker room and outdoor kitchen built in 2014, and the games room, sauna and jacuzzi built in 2017.