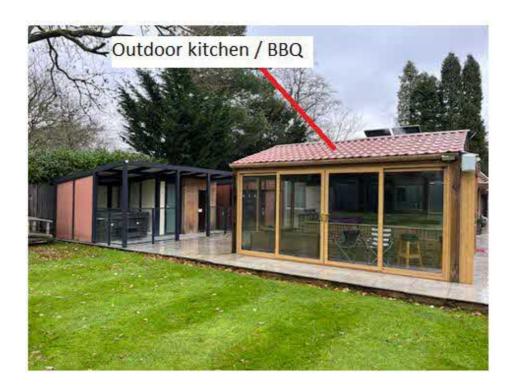

Glass 'pergola' extension (outlined in red)

Glass 'pergola' extension

2.5 The outbuildings to the rear of the detached triple garage comprise a shower room and w/c, a games room, a snooker room, an outdoor kitchen, and a sauna and jacuzzi. They were constructed piecemeal, with the shower room and w/c, snooker room and outdoor kitchen built in 2014, and the games room, sauna and jacuzzi built in 2017.

Outbuildings subject to this application outlined in red (excluding the detached triple garage)

Sauna and jacuzzi built in 2017

Snooker room built 2014 and games room built 2017

Outdoor kitchen / BBQ built 2014