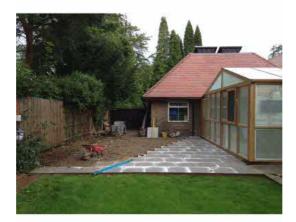

Outbuildings subject to this application outlined in red (excluding the detached triple garage)

Sauna and jacuzzi built in 2017

Snooker room built 2014 and games room built 2017

Outdoor kitchen / BBQ built 2014

4.16 The photographs below, dated 14 and 15 August 2014, show the snooker room and patio where the jacuzzi, sauna and games have been constructed.

Photographs showing the snooker room and patio where the jacuzzi, sauna and games have been constructed (dated August 2014)