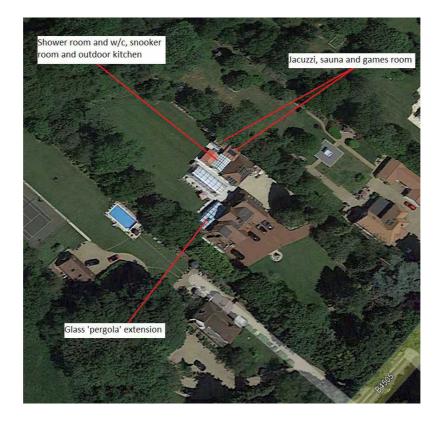

### Aerial photographs

4.6 The aerial photographs below span the period April 2013 to March 2022.

Google earth image April 2013 showing the existing dwelling and detached garage; no pergola extension or outbuildings

Google earth image March 2016; shower room and w/c, outdoor kitchen, and snooker room existing

Google earth image March 2017; shower room and w/c, snooker room and outdoor kitchen existing. Jacuzzi and sauna under construction. Glass 'pergola' extension under construction

Google earth image July 2018; glass 'pergola' extension and outbuildings complete

Google earth image March 2020; all structures existing

Google earth image June 2021; all structures existing

Google earth image March 2022; all structures existing

- 4.7 The aerial photographs above show the glass 'pergola' extension was constructed in 2017; more than 4 years ago.
- 4.8 Likewise, the aerial photographs above show the shower room and w/c, the snooker room and outdoor kitchen have existed on site since at least March 2016 (all constructed in 2014), and the jacuzzi, sauna and games have existed since at least July 2018; all more than 4 years ago. It is noted that the roof over the snooker room was repaired between 2020 and 2021.
- 4.9 The aerial photographs above prove that the glass 'pergola' extension and outbuildings have all existed for more than 4 years and are therefore lawful.