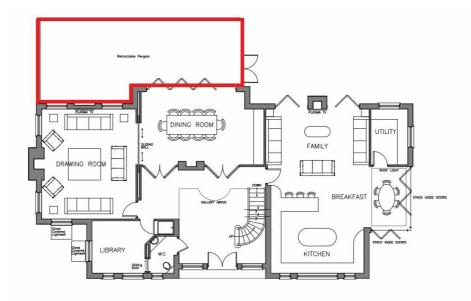

- 2.2 The existing dwelling was granted planning permission in December 2010 (application ref. 4/01802/10/FUL). It replaced a former bungalow at the site.
- 2.3 This Lawful Development Certificate (existing) relates to a single storey glass 'pergola' extension to the rear of the dwelling and ancillary outbuildings to the rear of the detached triple garage. All these structures have existed on site for more than 4 years and are therefore lawful.
- 2.4 The glass 'pergola' extension was constructed in 2017 (completed in April 2017). It measures 11.8 metres in width, 4.8 metres in depth, and a maximum of 3 metres in height.

Glass 'pergola' extension (outlined in red)

Glass 'pergola' extension

2.5 The outbuildings to the rear of the detached triple garage comprise a shower room and w/c, a games room, a snooker room, an outdoor kitchen, and a sauna and jacuzzi. They were constructed piecemeal, with the shower room and w/c, snooker room and outdoor kitchen built in 2014, and the games room, sauna and jacuzzi built in 2017.