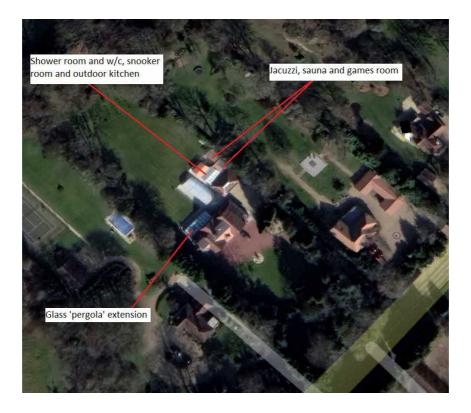

#### Relevant Legislation and Guidance

4.1 This Lawful Development Certificate application is for the retention of the glass 'pergola' extension to the main dwelling and outbuildings to the rear of the existing triple garage (outlined in green on the plan below).

Glass 'pergola' extension and outbuildings (outlined in green)

- 4.2 As set out above, the glass 'pergola' extension and outbuildings were constructed between 2014 and 2017. The evidence provided with this application shows they have existed on site for more than 4 years; exceeding the time required to become lawful.
- 4.3 The Planning and Compensation Act 1991 introduced Certificates of Lawful Use for existing uses as well as proposed. National planning practice guidance makes it clear that the relevant test of the evidence is the balance of probability, stating: