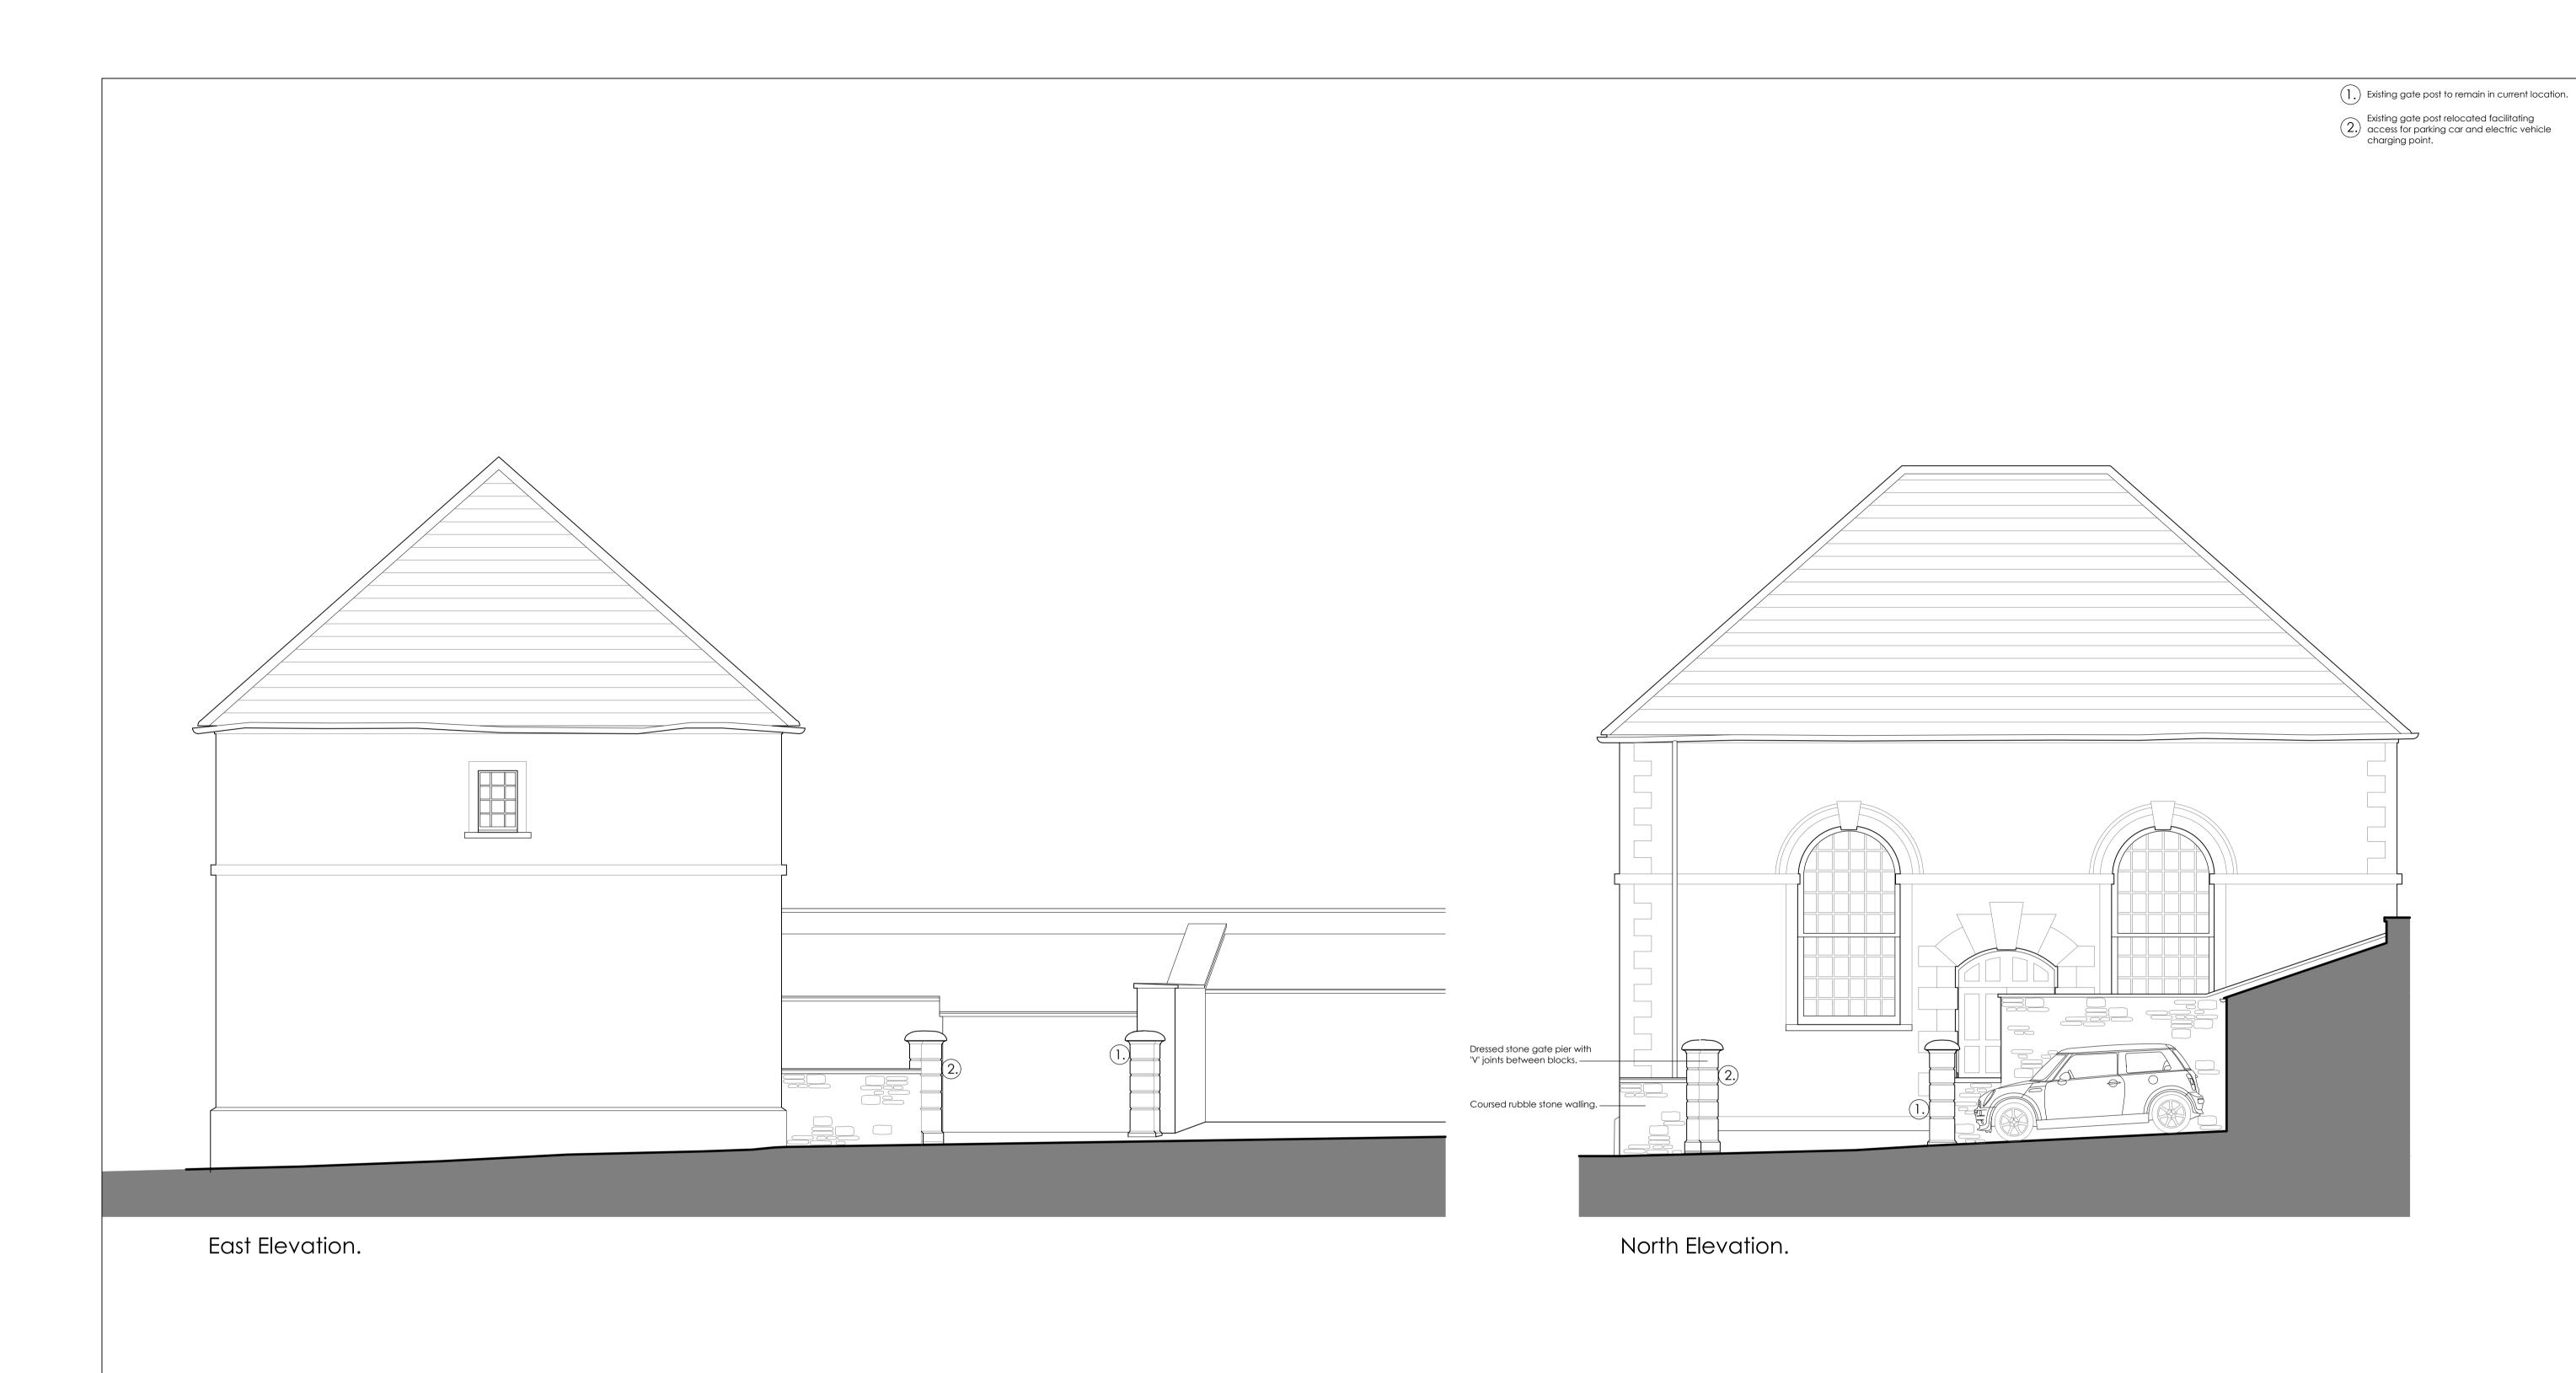

| mba                   |  |  |  |
|-----------------------|--|--|--|
| architecture = design |  |  |  |

| architecture = design                                       |  |
|-------------------------------------------------------------|--|
| martin blake associates ltd                                 |  |
| office 184, 3 edgar buildings, george street, bath, ba1 2fj |  |
| tel 07861 734 218 e-mail mba@mba-architecture.co.uk         |  |

| drawn by                        | checked b            | у        |
|---------------------------------|----------------------|----------|
| mb                              |                      |          |
|                                 | date<br>January 2024 |          |
| scale                           | drawing no.          | revision |
| 1:50@A1                         | 683-P-02             |          |
| MARTIN BLAKE ASSOCIATES LIMITED |                      |          |

|   | 0m | 1 | 2 | 3 | 4 | 5m |  |
|---|----|---|---|---|---|----|--|
| E |    |   |   |   |   |    |  |
|   |    |   |   |   |   |    |  |

| project title                                      | arawing inle           |
|----------------------------------------------------|------------------------|
| Legion Hall<br>High Street<br>Marshfield, SN14 8LT | Proposed<br>Elevations |
|                                                    |                        |