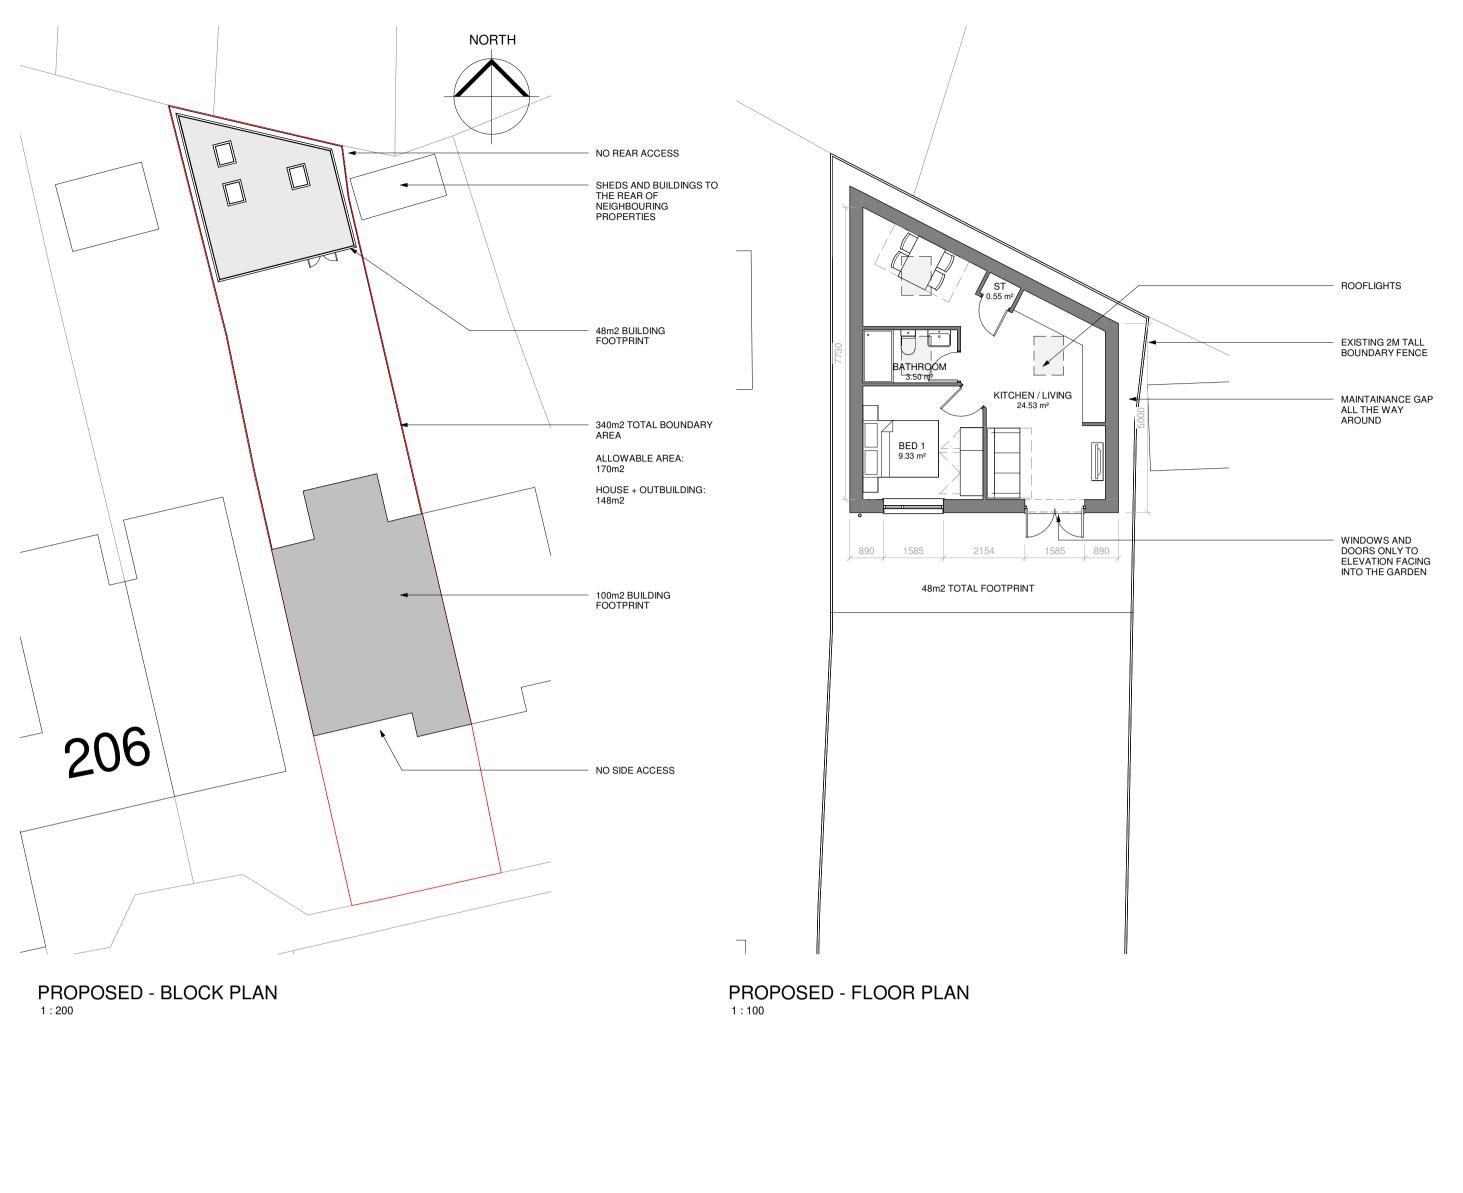

EXISTING - BLOCK PLAN

PROPOSED - RHS ELEVATION

PROPOSED - REAR ELEVATION 1:100

PROPOSED - LHS ELEVATION

This drawing is copyright and may not be reproduced without the permission of **MVA** • All drawings to be read in conjunction with the project specification with all works carried out in accordance with the latest British Standards and Codes of practice • Except for the purposes of assessing planning applications; this drawing is not to be scaled, use figured dimensions only • All dimensions are to be checked on site and any discrepancies between this drawing and other information given elsewhere must be reported to **MVA** before work proceeds.

SINGLE PLY FLAT ROOF

| ) | 5 m | 10 | ) m | 20 m |   |
|---|-----|----|-----|------|---|
|   |     |    |     |      |   |
| ) |     | 5  | m   | 10 m |   |
|   |     |    |     |      | Ī |

PROPOSED - FRONT ELEVATION