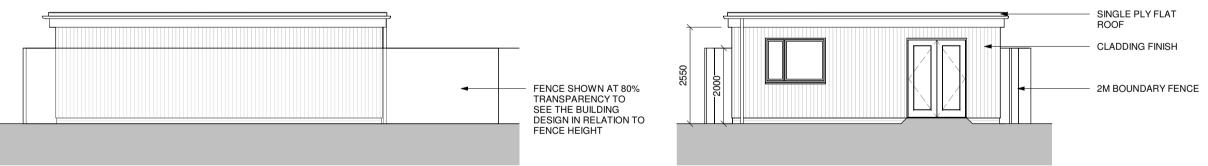

EXISTING - BLOCK PLAN

PROPOSED - RHS ELEVATION

PROPOSED - REAR ELEVATION 1:100

PROPOSED - LHS ELEVATION

This drawing is copyright and may not be reproduced without the permission of **MVA** • All drawings to be read in conjunction with the project specification with all works carried out in accordance with the latest British Standards and Codes of practice • Except for the purposes of assessing planning applications; this drawing is not to be scaled, use figured dimensions only • All dimensions are to be checked on site and any discrepancies between this drawing and other information given elsewhere must be reported to **MVA** before work proceeds.

SINGLE PLY FLAT ROOF

| ) | 5 m | 10 | ) m | 20 m |   |
|---|-----|----|-----|------|---|
|   |     |    |     |      |   |
| ) |     | 5  | m   | 10 m |   |
|   |     |    |     |      | Ī |

PROPOSED - FRONT ELEVATION