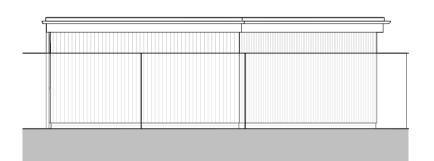

EXISTING - BLOCK PLAN

PROPOSED - RHS ELEVATION

PROPOSED - REAR ELEVATION 1:100

PROPOSED - LHS ELEVATION

This drawing is copyright and may not be reproduced without the permission of **MVA** • All drawings to be read in conjunction with the project specification with all works carried out in accordance with the latest British Standards and Codes of practice • Except for the purposes of assessing planning applications; this drawing is not to be scaled, use figured dimensions only • All dimensions are to be checked on site and any discrepancies between this drawing and other information given elsewhere must be reported to **MVA** before work proceeds.

SINGLE PLY FLAT ROOF

| ) | 5 m | 10 | ) m | 20 m |   |
|---|-----|----|-----|------|---|
|   |     |    |     |      |   |
| ) |     | 5  | m   | 10 m |   |
|   |     |    |     |      | Ī |

PROPOSED - FRONT ELEVATION