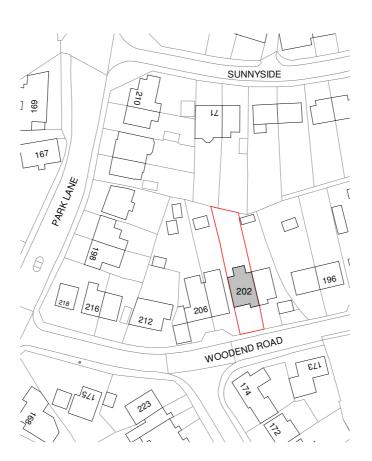

32 Junction Way BS16 9LA MVA 07510137964 info@myvillagearchitect.co.uk

| Project Title: | Drawing Title:<br>Location Plan |                |
|----------------|---------------------------------|----------------|
| 202 Woodend    |                                 |                |
| Drawn By: EB   | Checked By: -                   | Date: JAN 2024 |