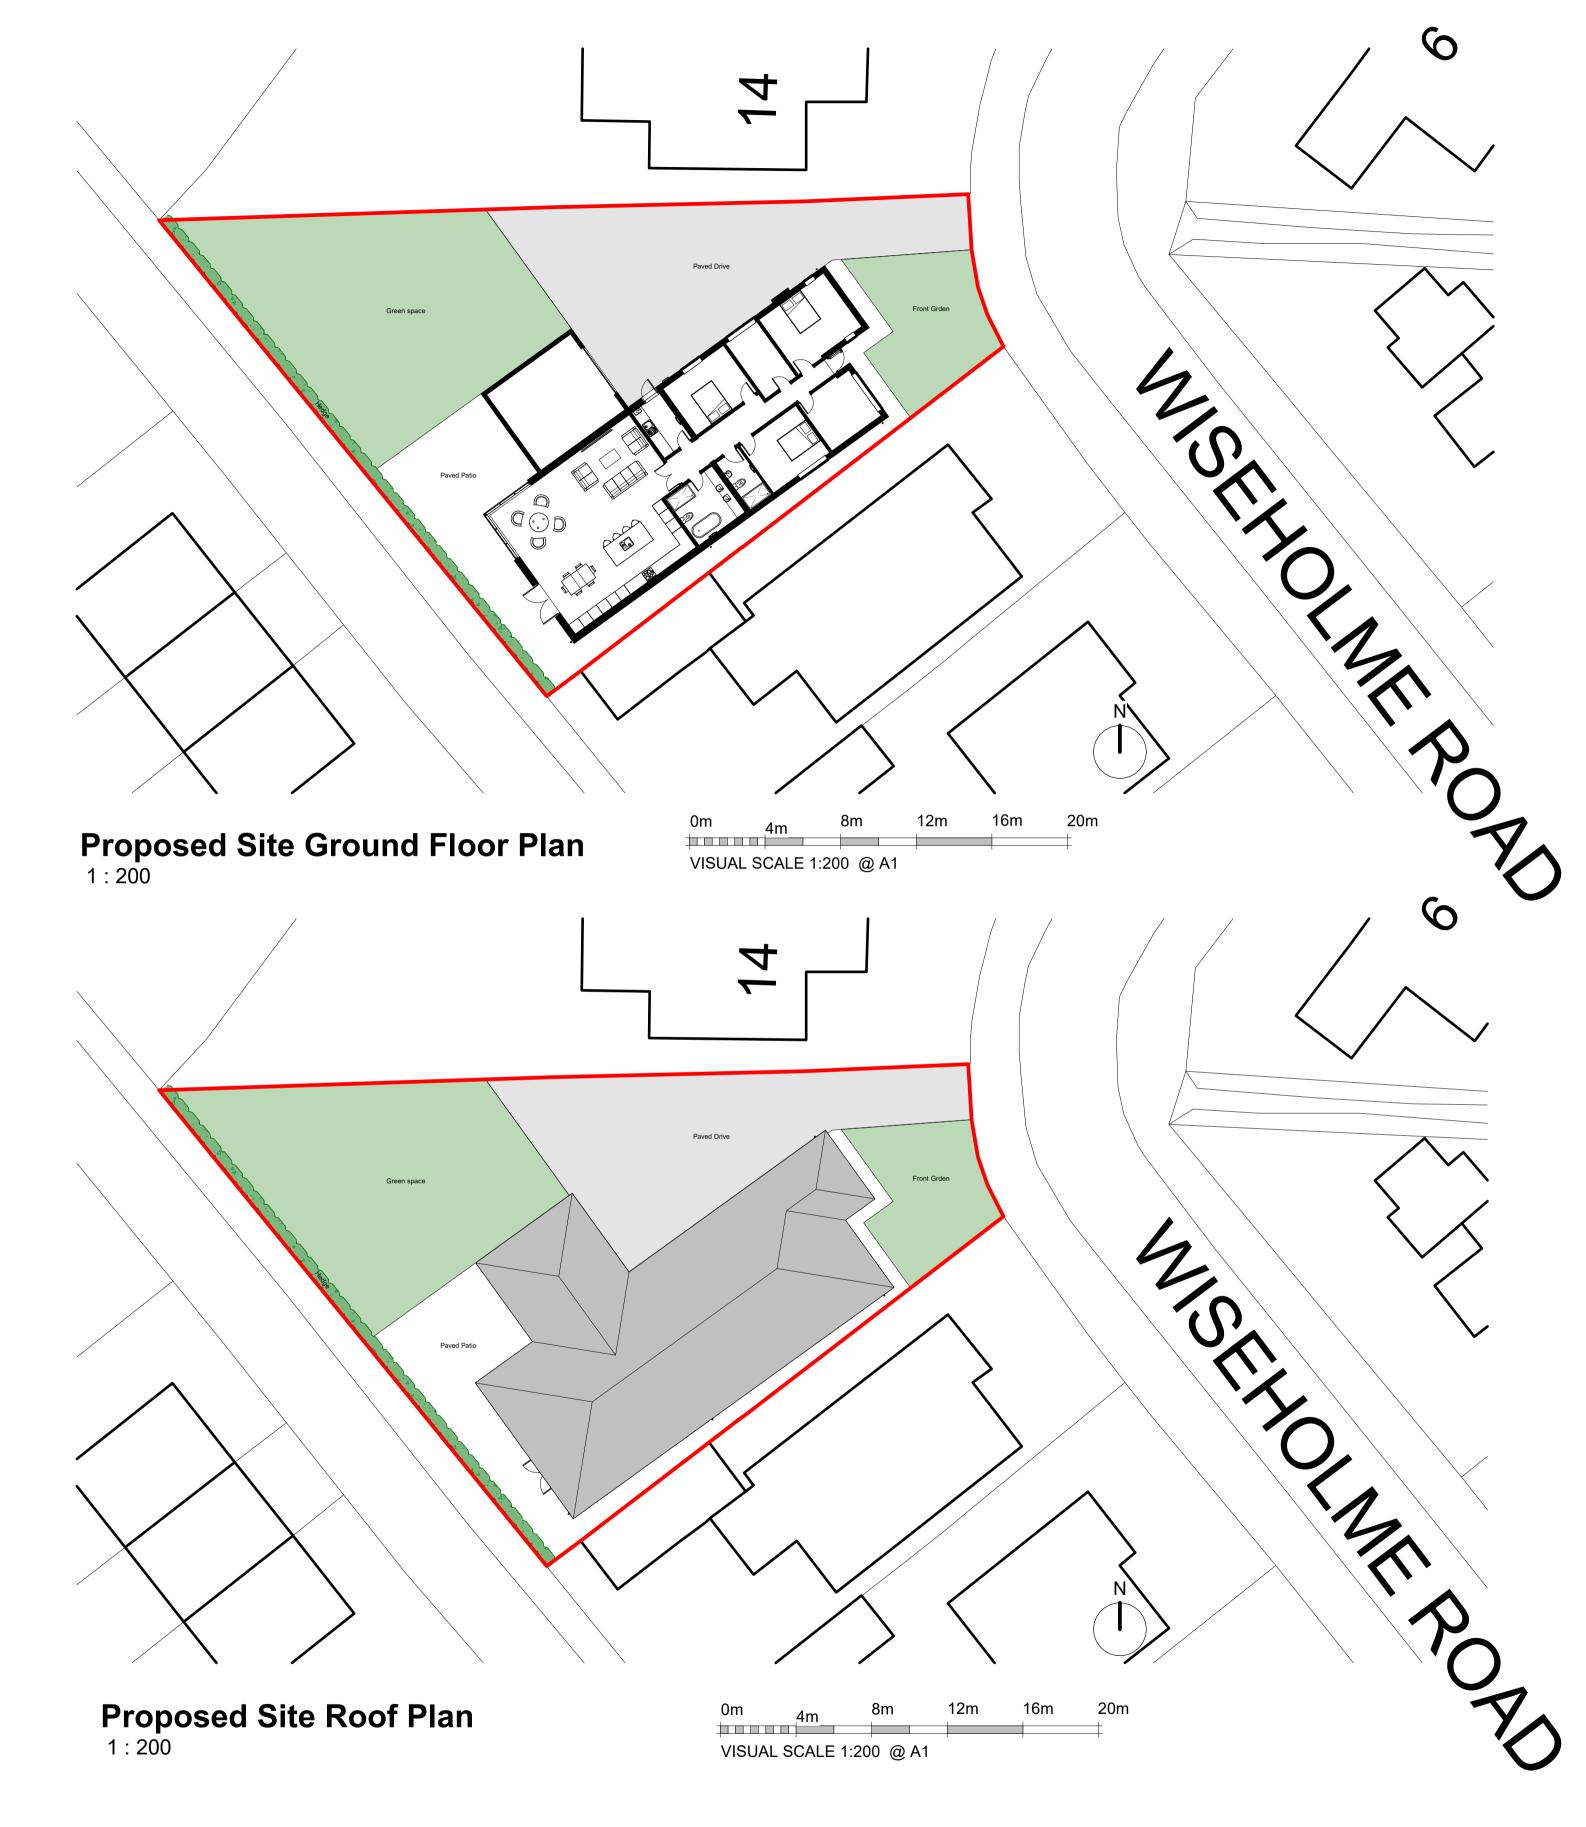

All Structural Design and Calculations to be provided by Structural Engineer

**REVISIONS:** Rev. Description

PROJECT ADDRESS: Date Mr Evaldas Sidlauskas 16 Wiseholme Road, Lincoln, LN6 5TF PROJECT NAME: Proposed Location and Site Plans Project Name SCALE: As indicated DATE: 08.02.24 REVISION Project No. Sheet No. PROJECT STATUS: **PLANNING** DRAWN: T.G. CHECKED: T.G. Project Number