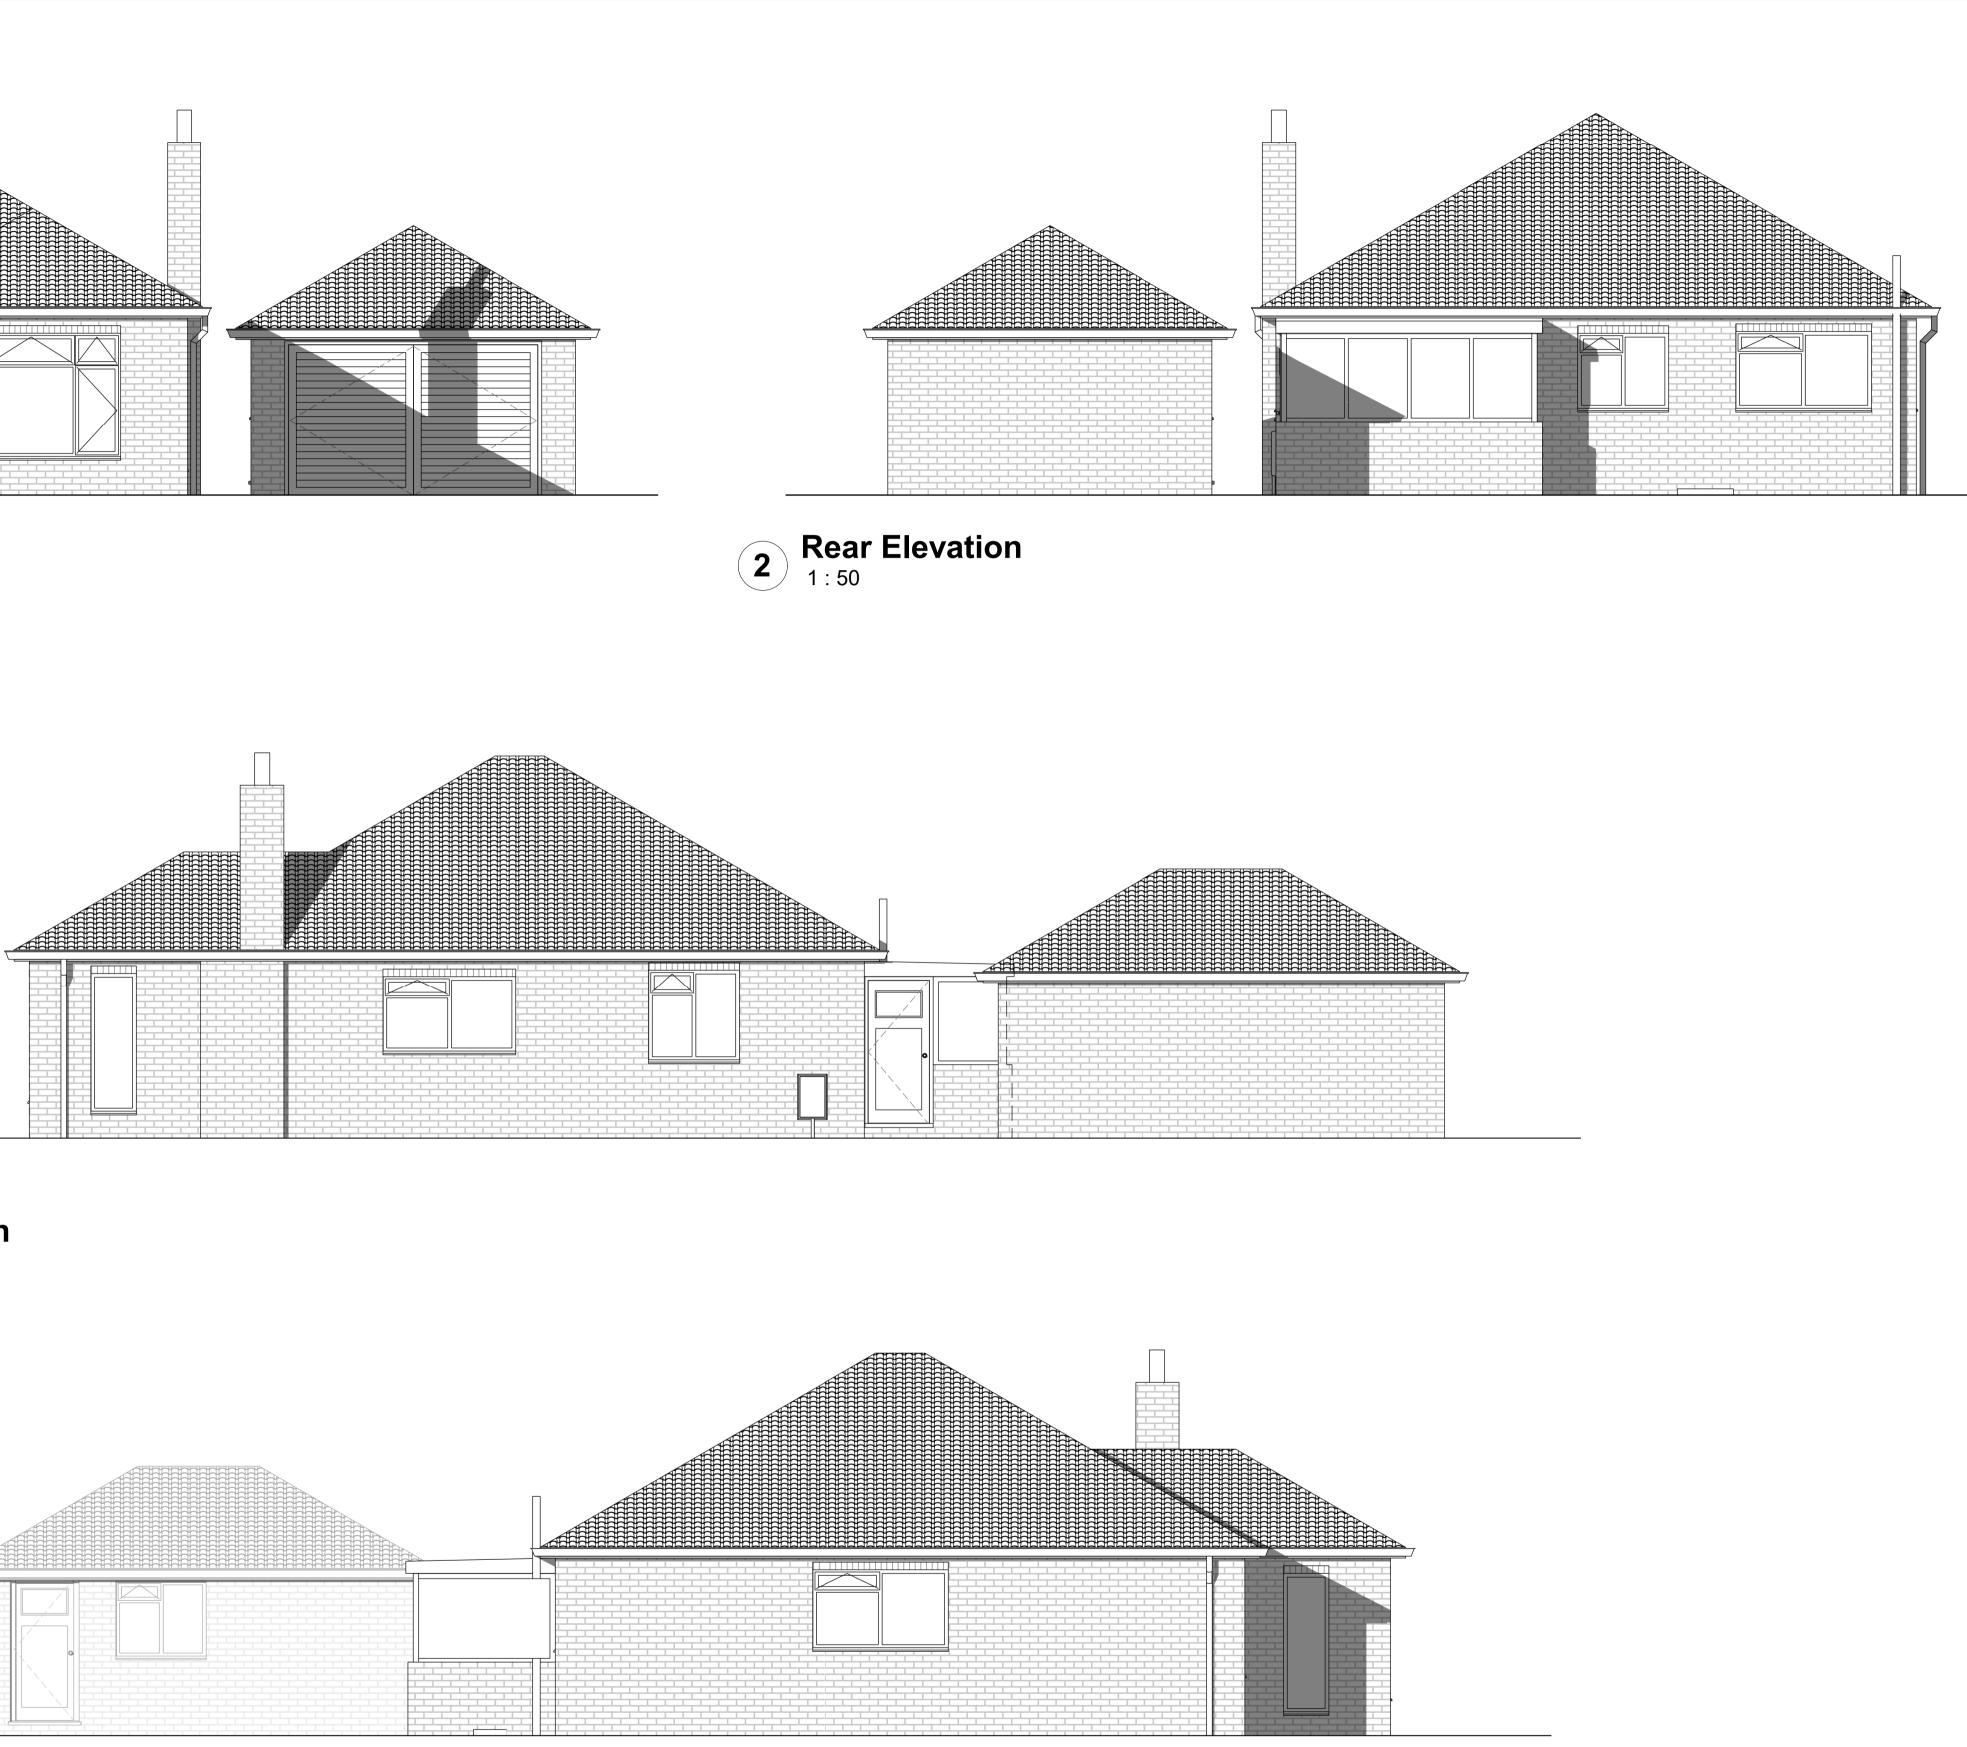

## 4 Left Elevation

 $\Lambda$ 

ALL RIGHTS RESERVED. THE COPYRIGHT OF THIS DRAWING (INCLUDING ALL ATTACHED AND INCORPORATED DOCUMENTS) IS THE PROPERTY OF THE COMPANY. NEITHER THE FORM OR ANY PART OF IT MAY BE USED OR REPRODUCED BY ANY METHOD WHATSOEVER OR INCORPORATED BY REFERENCE OR IN ANY MANNER WHATSOEVER IN ANY OTHER MANNER WHATSOEVER IN ANY OTHER DOCUMENT WITHOUT THE PRIOR WRITTEN CONSENT OF THE COMPANY

Existing materials:

Walls: Yellow brick Roof: Grey roof tiles Doors: White timber panel Windows: White timber frame

|  | GENERAL<br>All dimensions to be checked on site. No<br>responsibility is accepted for works by building<br>contractor and sub-contractors.<br>All works to be carried out in accordants with<br>current Codes of Practice and British Standards. | REVISIONS:<br>Rev. | Description | Date | CLIENT:<br>Mr Evaldas Sidlauskas | PROJECT ADDRESS:<br>16 Wiseholme Road, Li |                |
|--|--------------------------------------------------------------------------------------------------------------------------------------------------------------------------------------------------------------------------------------------------|--------------------|-------------|------|----------------------------------|-------------------------------------------|----------------|
|  |                                                                                                                                                                                                                                                  |                    |             |      |                                  | PROJECT NAME:                             |                |
|  | STRUCTURAL                                                                                                                                                                                                                                       |                    |             |      | Existing Elevations              | Bungalow extension                        |                |
|  | All Structural Design and Calculations to be provided by Structural Engineer                                                                                                                                                                     |                    |             |      | PROJECT STATUS :                 | SCALE: 1:50                               | DATE: 02/08/24 |
|  |                                                                                                                                                                                                                                                  |                    |             |      | PLANNING                         | DRAWN: Author                             | CHECKED:       |