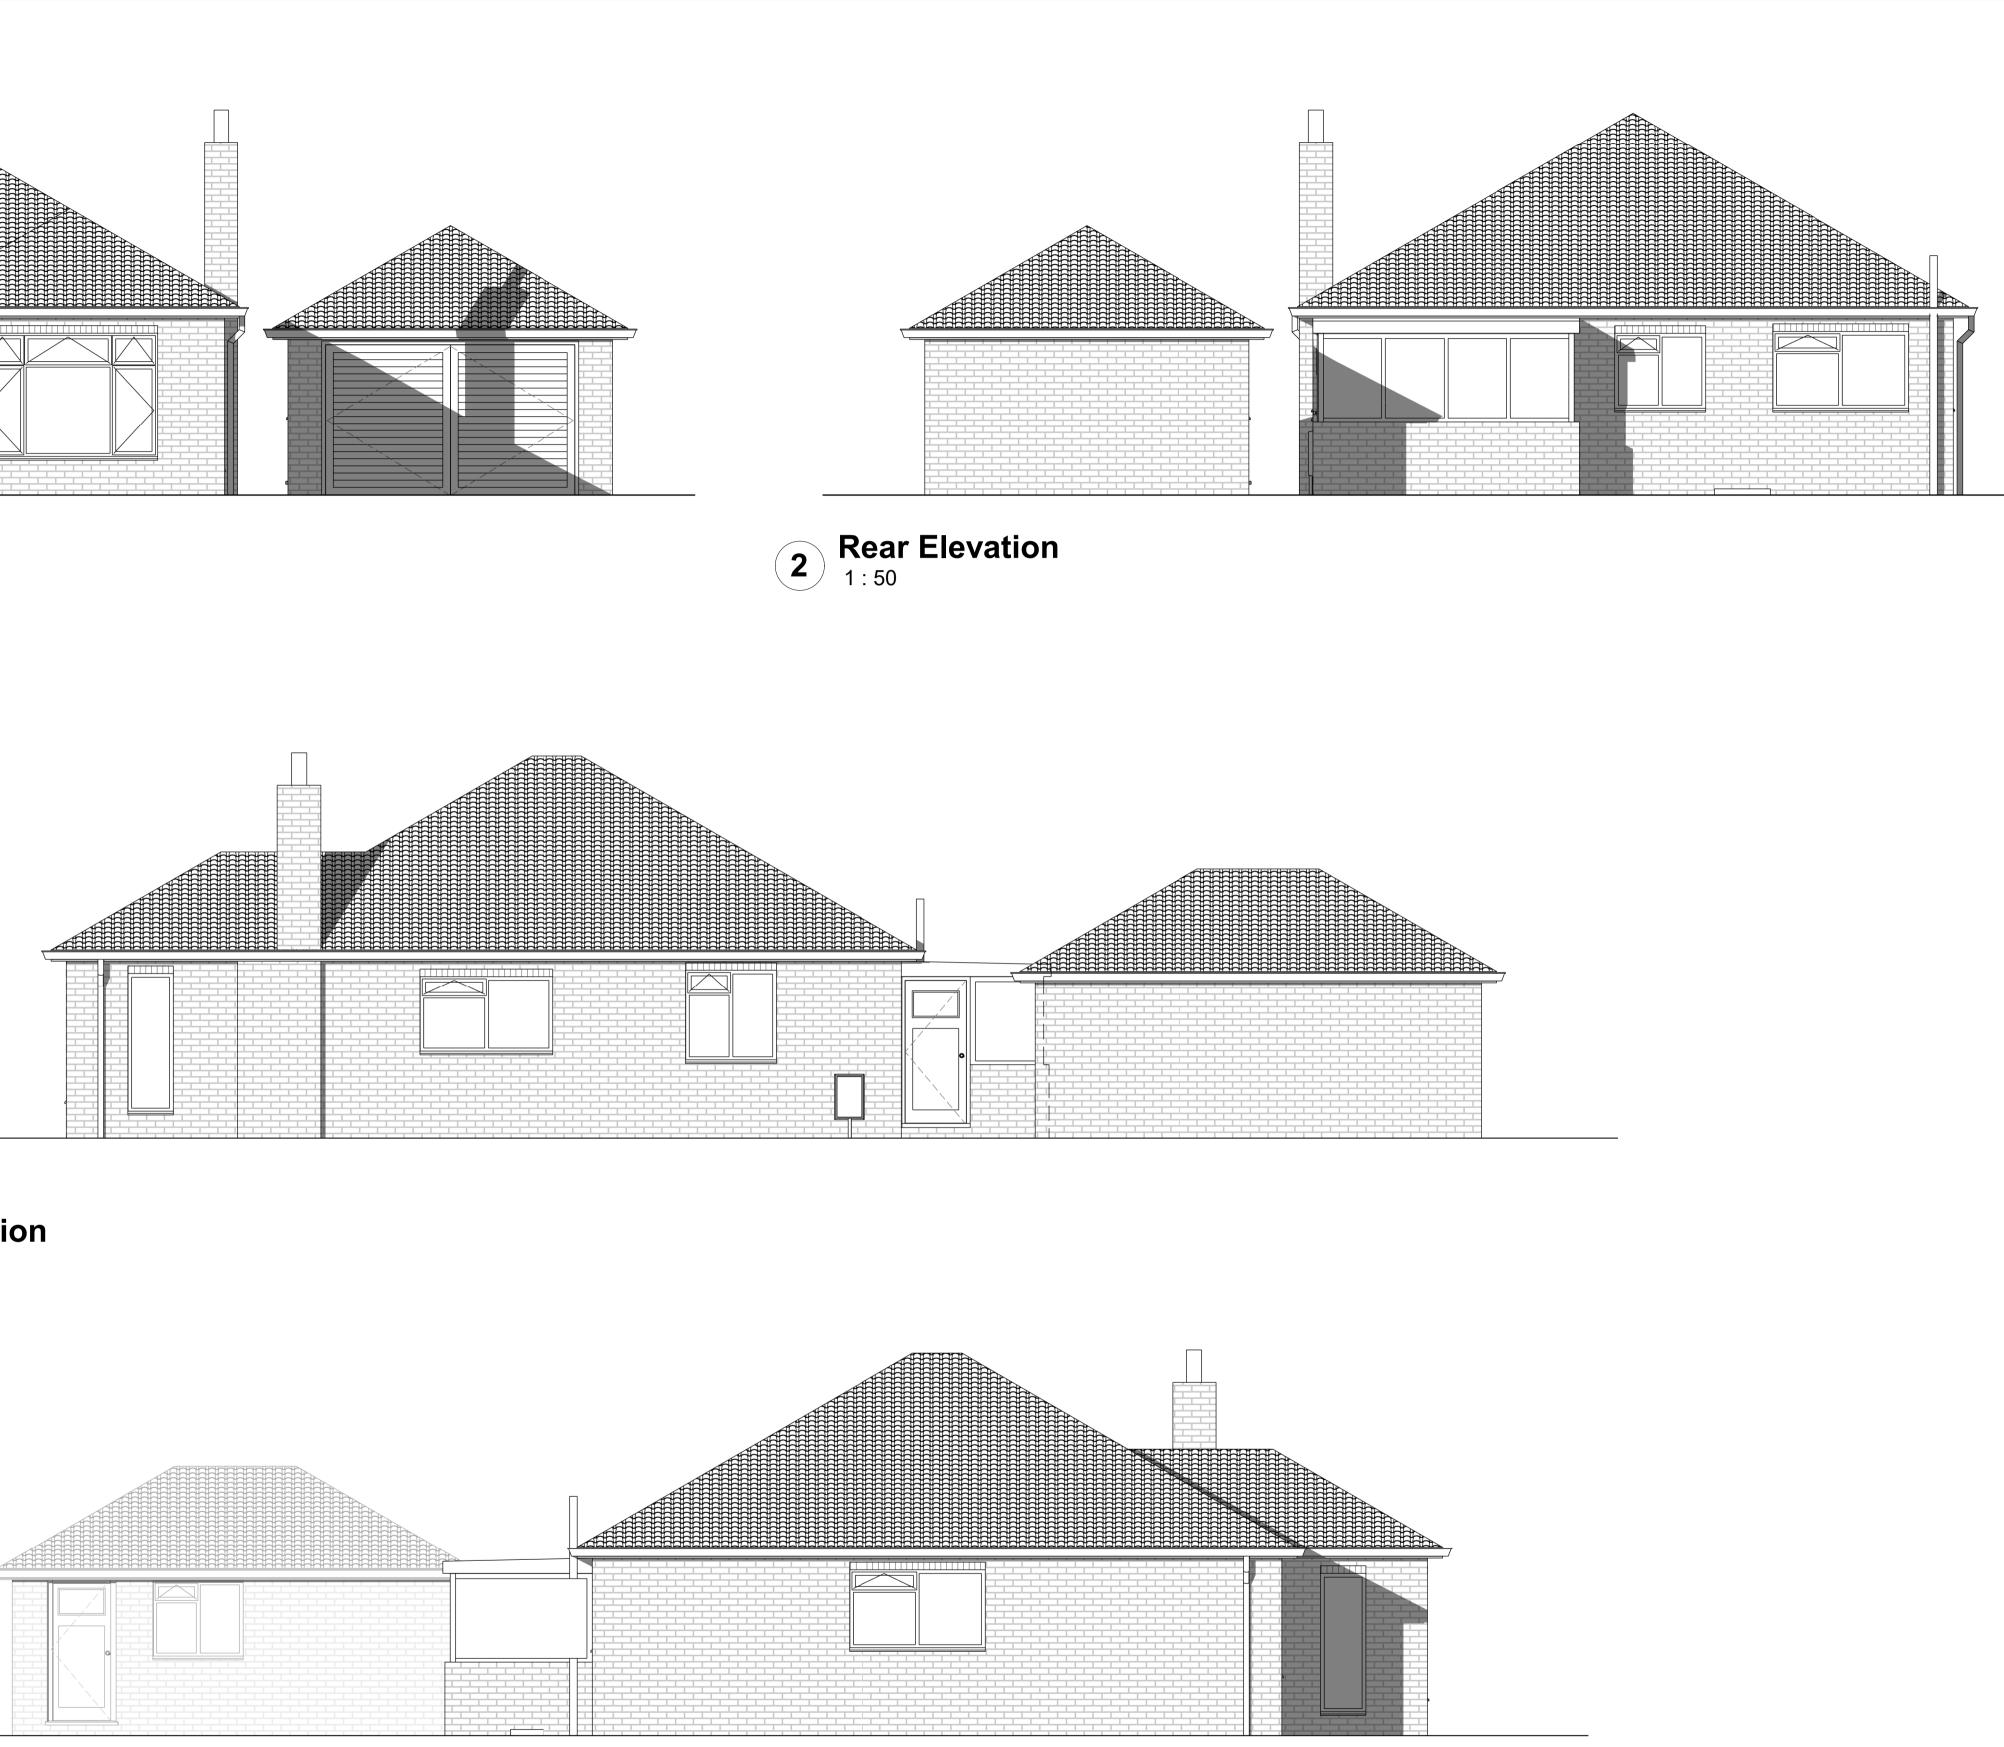

## 4 Left Elevation

 $\Lambda$ 

ALL RIGHTS RESERVED. THE COPYRIGHT OF THIS DRAWING (INCLUDING ALL ATTACHED AND INCORPORATED DOCUMENTS) IS THE PROPERTY OF THE COMPANY. NEITHER THE FORM OR ANY PART OF IT MAY BE USED OR REPRODUCED BY ANY METHOD WHATSOEVER OR INCORPORATED BY REFERENCE OR IN ANY MANNER WHATSOEVER IN ANY OTHER MANNER WHATSOEVER IN ANY OTHER DOCUMENT WITHOUT THE PRIOR WRITTEN CONSENT OF THE COMPANY

Existing materials:

Walls: Yellow brick Roof: Grey roof tiles Doors: White timber panel Windows: White timber frame

|  | GENERAL<br>All dimensions to be checked on site. No<br>responsibility is accepted for works by building<br>contractor and sub-contractors.<br>All works to be carried out in accordants with<br>current Codes of Practice and British Standards. | REVISIONS:<br>Rev. | Description | Date | CLIENT:<br>Mr Evaldas Sidlauskas | PROJECT ADDRESS:<br>16 Wiseholme Road, Li |                |
|--|--------------------------------------------------------------------------------------------------------------------------------------------------------------------------------------------------------------------------------------------------|--------------------|-------------|------|----------------------------------|-------------------------------------------|----------------|
|  |                                                                                                                                                                                                                                                  |                    |             |      |                                  | PROJECT NAME:                             |                |
|  | STRUCTURAL                                                                                                                                                                                                                                       |                    |             |      | Existing Elevations              | Bungalow extension                        |                |
|  | All Structural Design and Calculations to be provided by Structural Engineer                                                                                                                                                                     |                    |             |      | PROJECT STATUS :                 | SCALE: 1:50                               | DATE: 02/08/24 |
|  |                                                                                                                                                                                                                                                  |                    |             |      | PLANNING                         | DRAWN: Author                             | CHECKED:       |