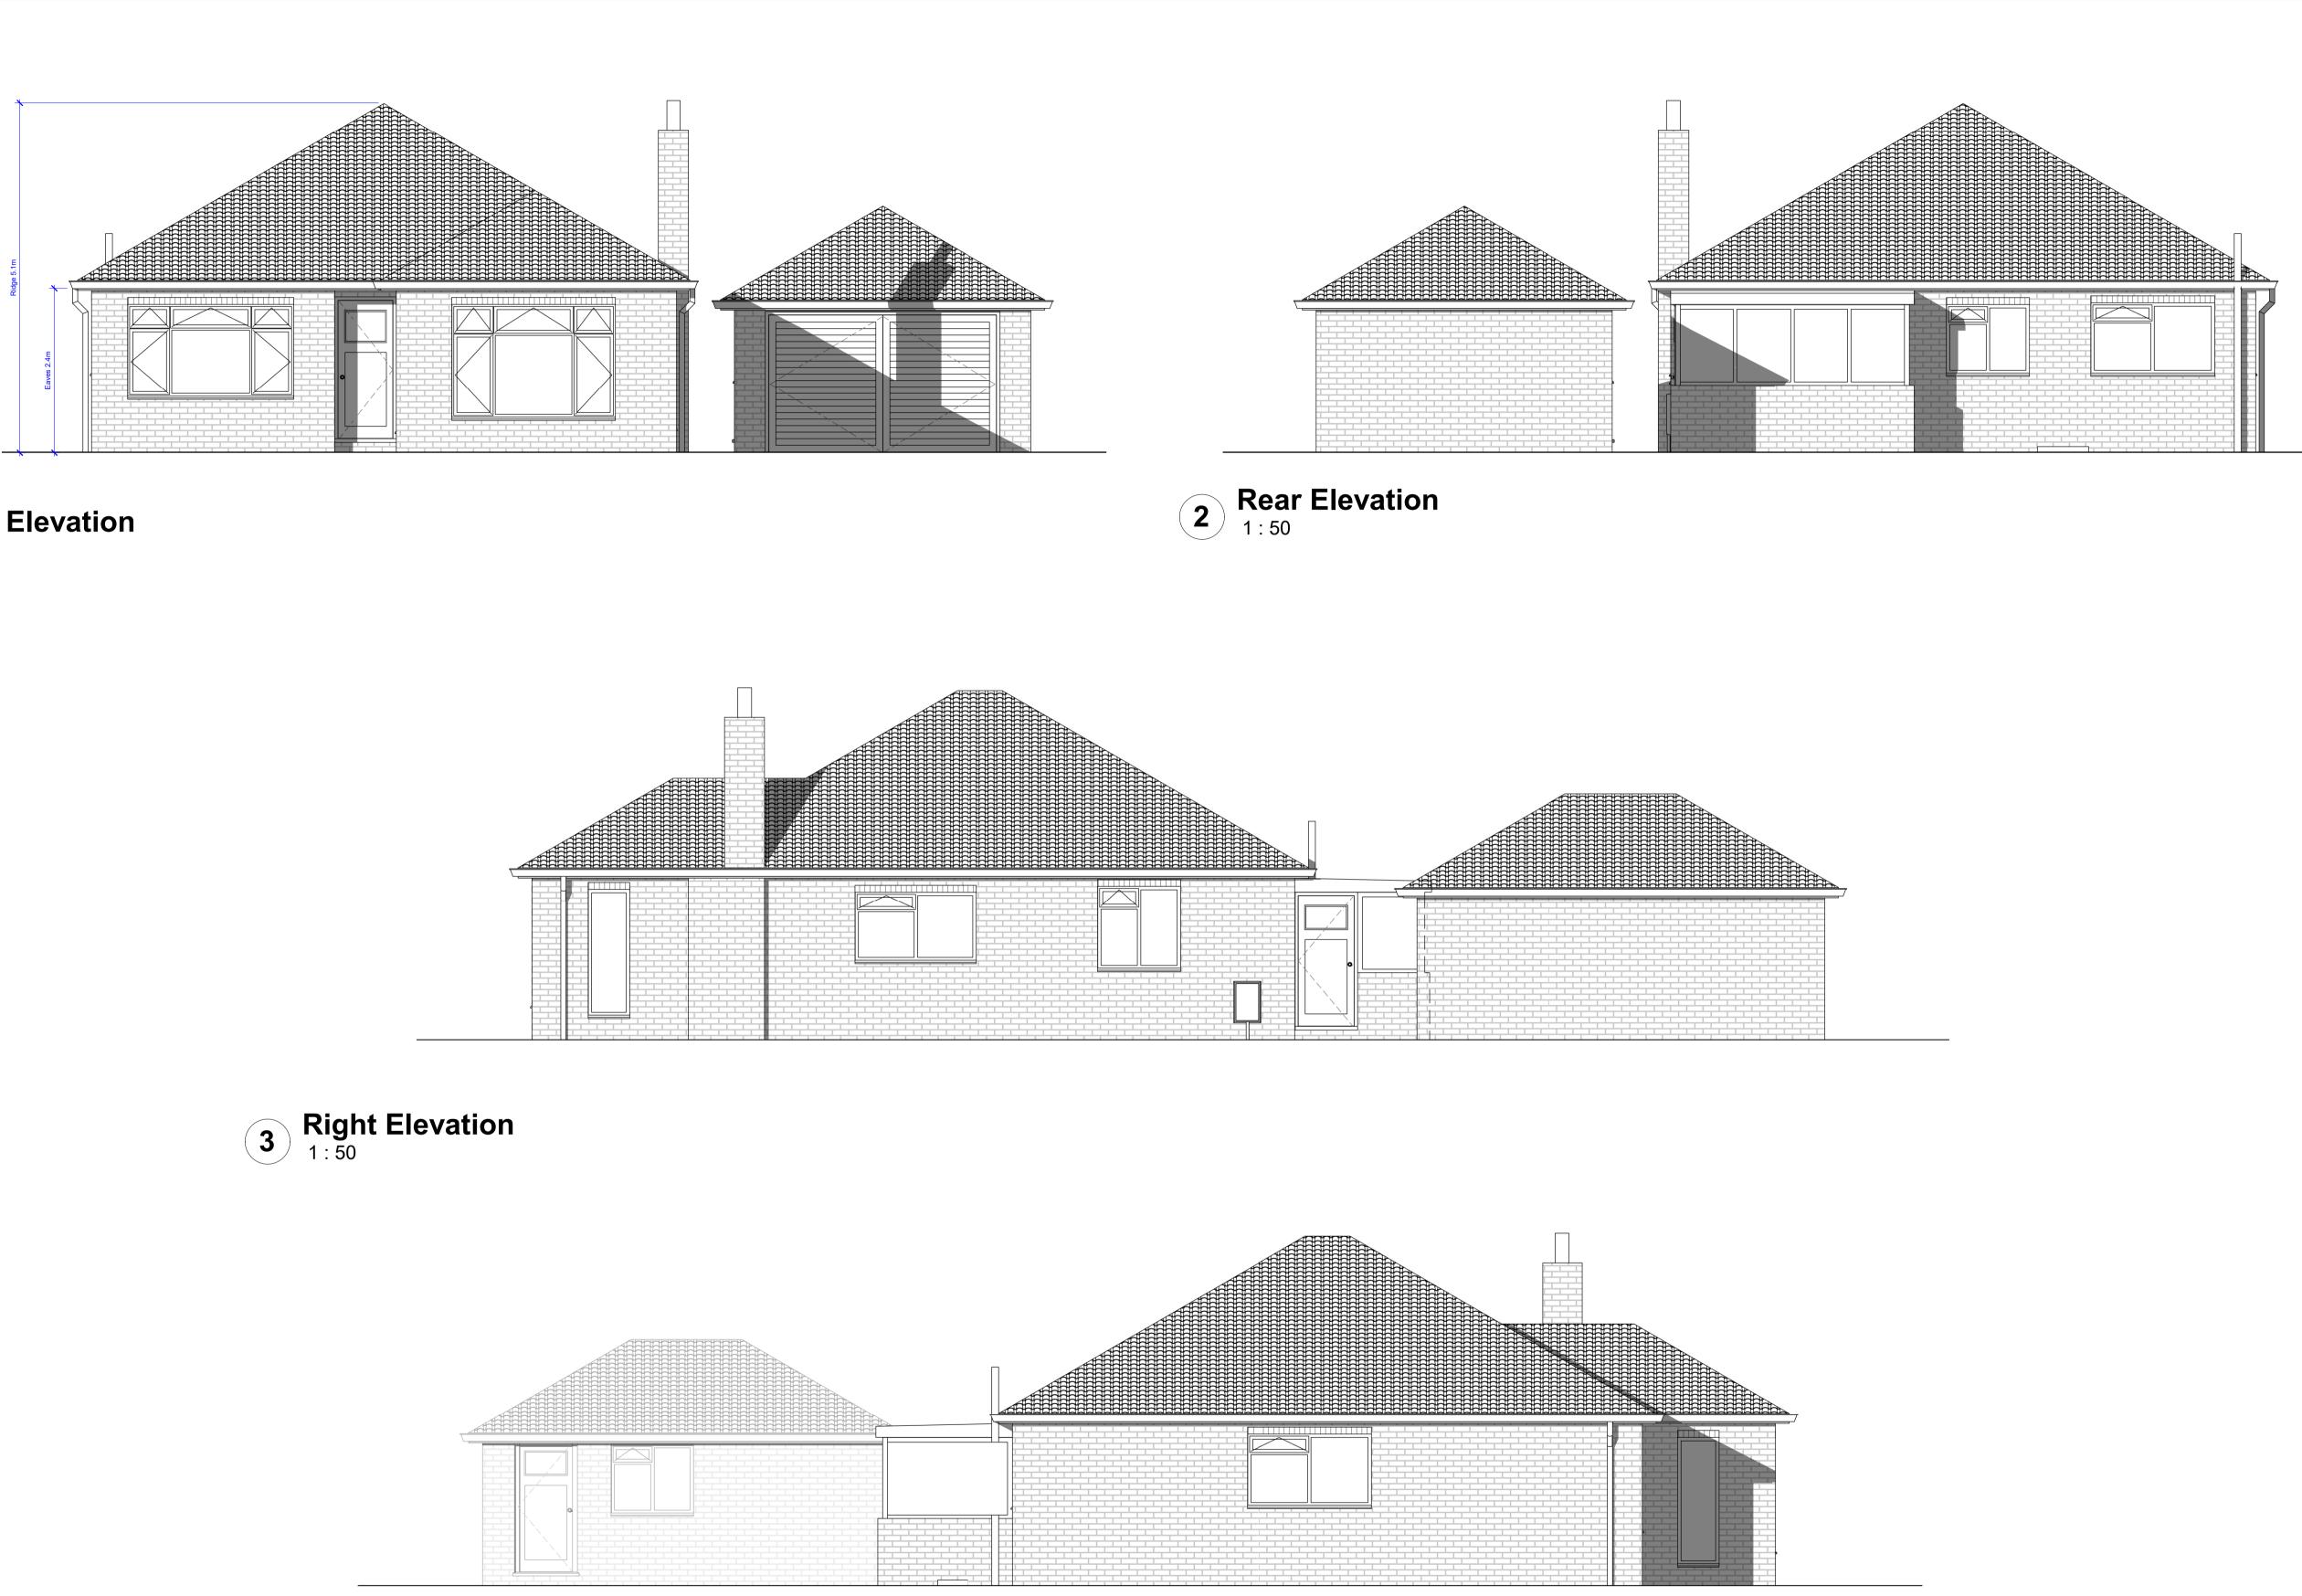

## **1** Front Elevation 1 : 50

## 4 Left Elevation

 $\Lambda$ 

ALL RIGHTS RESERVED. THE COPYRIGHT OF THIS DRAWING (INCLUDING ALL ATTACHED AND INCORPORATED DOCUMENTS) IS THE PROPERTY OF THE COMPANY. NEITHER THE FORM OR ANY PART OF IT MAY BE USED OR REPRODUCED BY ANY METHOD WHATSOEVER OR INCORPORATED BY REFERENCE OR IN ANY MANNER WHATSOEVER IN ANY OTHER MANNER WHATSOEVER IN ANY OTHER DOCUMENT WITHOUT THE PRIOR WRITTEN CONSENT OF THE COMPANY

Existing materials:

Walls: Yellow brick Roof: Grey roof tiles Doors: White timber panel Windows: White timber frame

|  | GENERAL<br>All dimensions to be checked on site. No<br>responsibility is accepted for works by building<br>contractor and sub-contractors.<br>All works to be carried out in accordants with<br>current Codes of Practice and British Standards. | REVISIONS:<br>Rev. | Description | Date | CLIENT:<br>Mr Evaldas Sidlauskas | PROJECT ADDRESS:<br>16 Wiseholme Road, Li |                |
|--|--------------------------------------------------------------------------------------------------------------------------------------------------------------------------------------------------------------------------------------------------|--------------------|-------------|------|----------------------------------|-------------------------------------------|----------------|
|  |                                                                                                                                                                                                                                                  |                    |             |      |                                  | PROJECT NAME:                             |                |
|  | STRUCTURAL                                                                                                                                                                                                                                       |                    |             |      | Existing Elevations              | Bungalow extension                        |                |
|  | All Structural Design and Calculations to be provided by Structural Engineer                                                                                                                                                                     |                    |             |      | PROJECT STATUS :                 | SCALE: 1:50                               | DATE: 02/08/24 |
|  |                                                                                                                                                                                                                                                  |                    |             |      | PLANNING                         | DRAWN: Author                             | CHECKED:       |