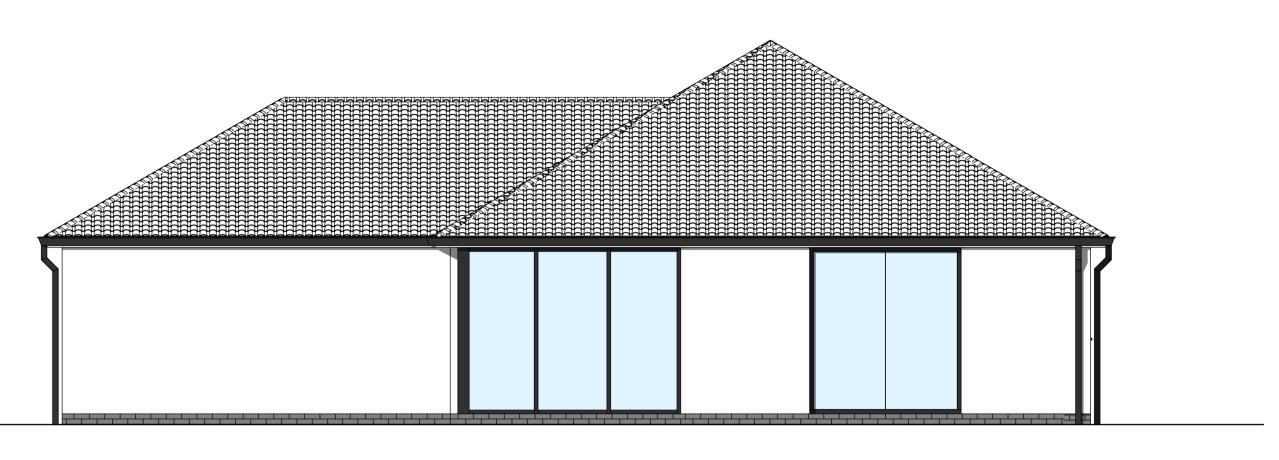

Rear Elevation Proposed

1:50

NOTES:

Proposed materials:

Walls: White render over 75mm insulation Roof: Grey roof tiles to match existing Doors: Dark grey / anthracite Aluminium and UPVC Windows: Dark grey / anthracite Aluminium and UPVC