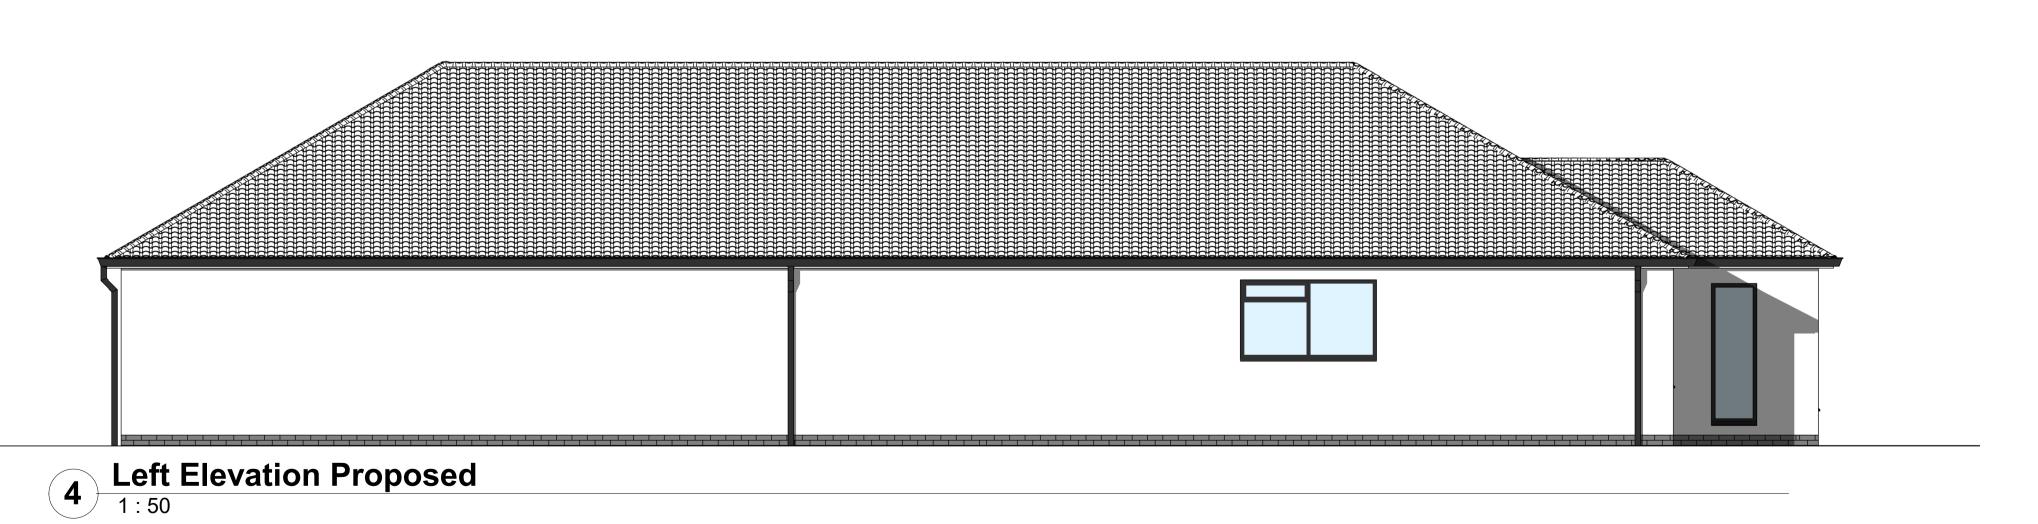

Rear Elevation Proposed

1:50

NOTES:

Proposed materials:

Walls: White render over 75mm insulation Roof: Grey roof tiles to match existing Doors: Dark grey / anthracite Aluminium and UPVC Windows: Dark grey / anthracite Aluminium and UPVC