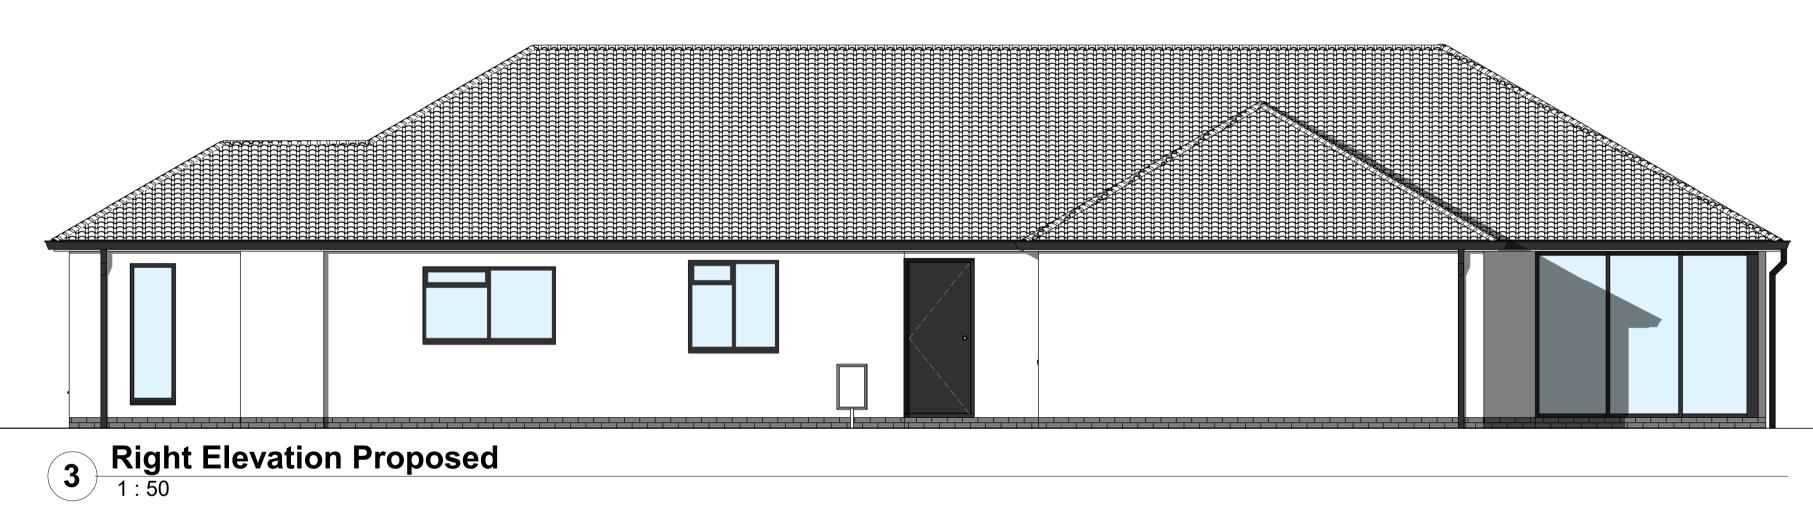

Rear Elevation Proposed

1:50

NOTES:

Proposed materials:

Walls: White render over 75mm insulation Roof: Grey roof tiles to match existing Doors: Dark grey / anthracite Aluminium and UPVC Windows: Dark grey / anthracite Aluminium and UPVC