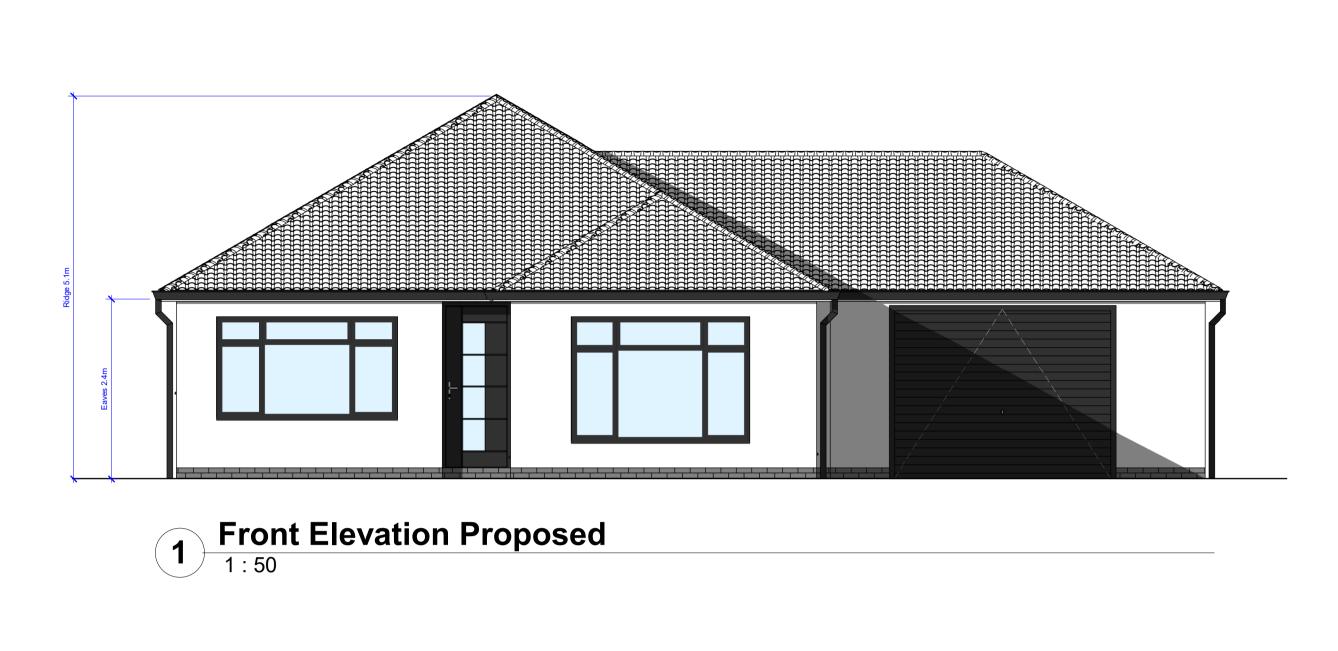

Rear Elevation Proposed

1:50

NOTES:

Proposed materials:

Walls: White render over 75mm insulation Roof: Grey roof tiles to match existing Doors: Dark grey / anthracite Aluminium and UPVC Windows: Dark grey / anthracite Aluminium and UPVC