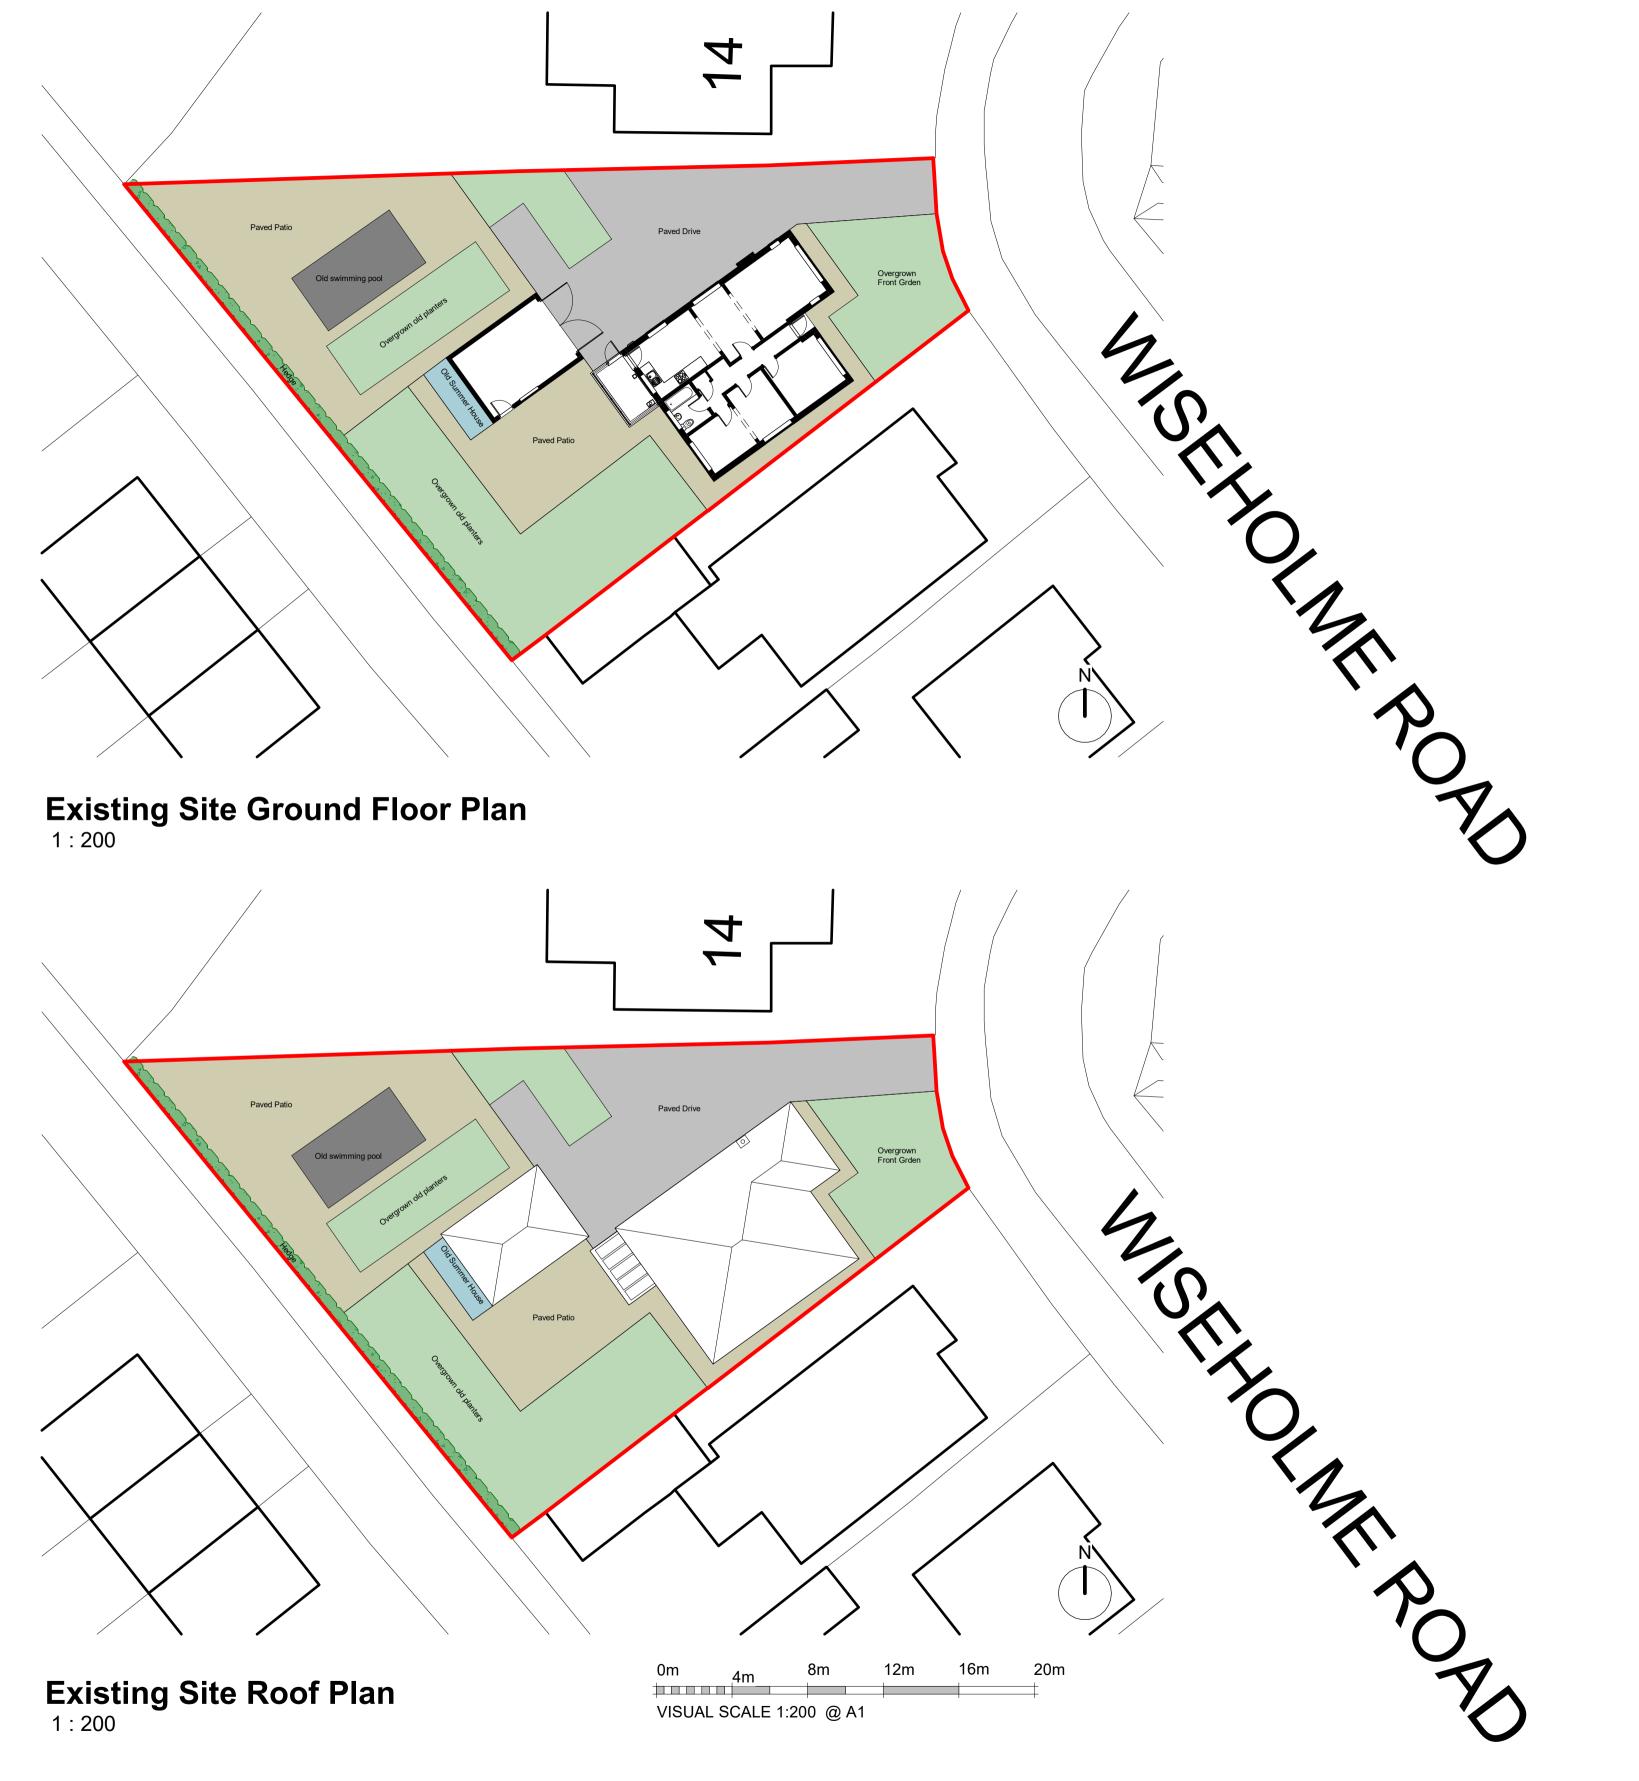

All Structural Design and Calculations to be provided by Structural Engineer

**REVISIONS:** Description

PROJECT ADDRESS: Date Mr Evaldas Sidlauskas 16 Wiseholme Road, Lincoln, LN6 5TF PROJECT NAME: Existing Location and Site Plans Project Name SCALE: As indicated DATE: 08.02.24 REVISION Project No. Sheet No. PROJECT STATUS: **PLANNING** DRAWN: T.G. CHECKED: T.G. Project Number