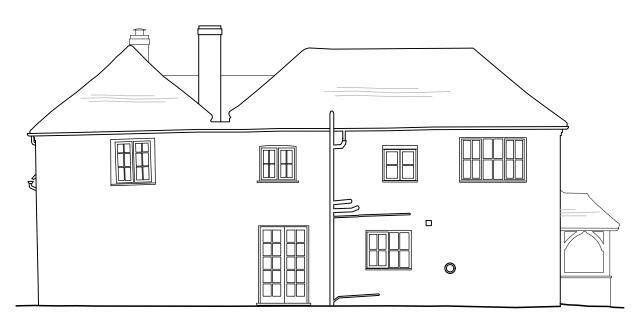

♦ EXISTING ELEVATION (SOUTH FACING)

♦ EXISTING ELEVATION (NORTH FACING)

| Rev. | <u>Date</u><br>- | Description - | <u>Author</u><br>- | S  drawing is copyright of: Bastion. Reproduction is only to take place with our written authority.  see Plans are subject to 'Planning and Building Regulation Approval' or any other statute in law before building commences.  structural work where mentioned on the drawing is subject to a qualified structural and civil engineer calculations before building                         |       | 2024  | 24-0CFWL-P-02.1       |
|------|------------------|---------------|--------------------|-----------------------------------------------------------------------------------------------------------------------------------------------------------------------------------------------------------------------------------------------------------------------------------------------------------------------------------------------------------------------------------------------|-------|-------|-----------------------|
|      |                  |               |                    | work commences.  4. All drawings marked preliminary or planning are not to be built or manufactured from.  5. If any discrepancies are found in the drawings these are to be brought to the attention of Bastion for rectification.  6. Boundary line indicative only. Exact location must be determined on site before building work commences.  7. Bastion is a trading name of CAD UP LTD. | 1:100 | (@A3) | EXISTING EXTERNAL ELE |