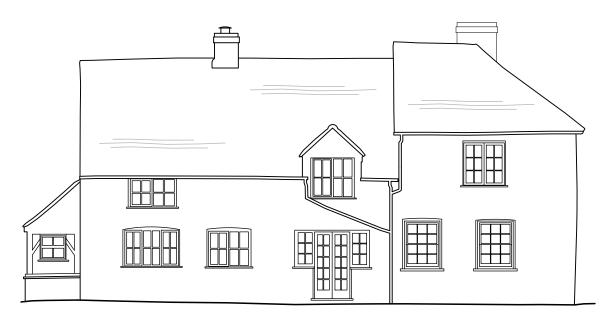

♦ EXISTING ELEVATION (SOUTH FACING)

♦ EXISTING ELEVATION (NORTH FACING)

| Rev. | <u>Date</u><br>- | Description - | <u>Author</u><br>- | S  drawing is copyright of: Bastion. Reproduction is only to take place with our written authority.  see Plans are subject to 'Planning and Building Regulation Approval' or any other statute in law before building commences.  structural work where mentioned on the drawing is subject to a qualified structural and civil engineer calculations before building                         |       | 2024  | 24-0CFWL-P-02.1       |
|------|------------------|---------------|--------------------|-----------------------------------------------------------------------------------------------------------------------------------------------------------------------------------------------------------------------------------------------------------------------------------------------------------------------------------------------------------------------------------------------|-------|-------|-----------------------|
|      |                  |               |                    | work commences.  4. All drawings marked preliminary or planning are not to be built or manufactured from.  5. If any discrepancies are found in the drawings these are to be brought to the attention of Bastion for rectification.  6. Boundary line indicative only. Exact location must be determined on site before building work commences.  7. Bastion is a trading name of CAD UP LTD. | 1:100 | (@A3) | EXISTING EXTERNAL ELE |