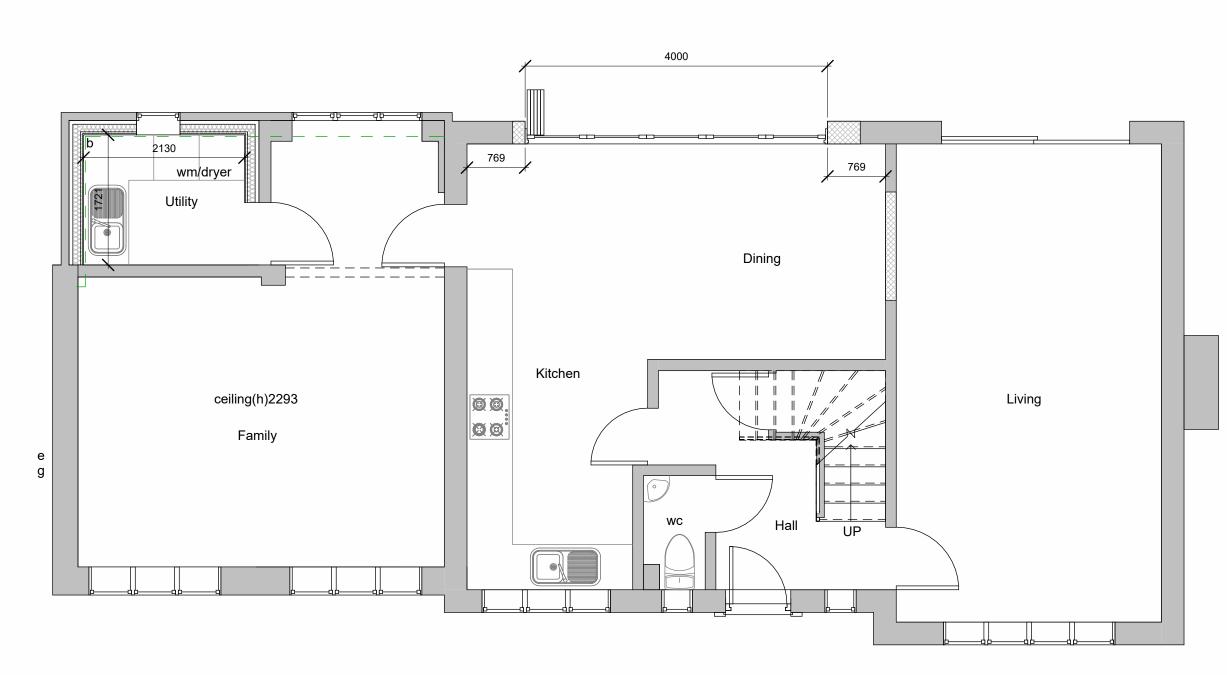

Proposed Ground Floor

1:50

Proposed Front Elevation
1:100

6 Proposed Rear Elevation
1:100

Proposed Side Elevation\_1

Proposed Side Elevation\_2

Do not scale from this drawing except for planning purpose.
Contractor to verify all dimensions before setting out, commencing work or placing order