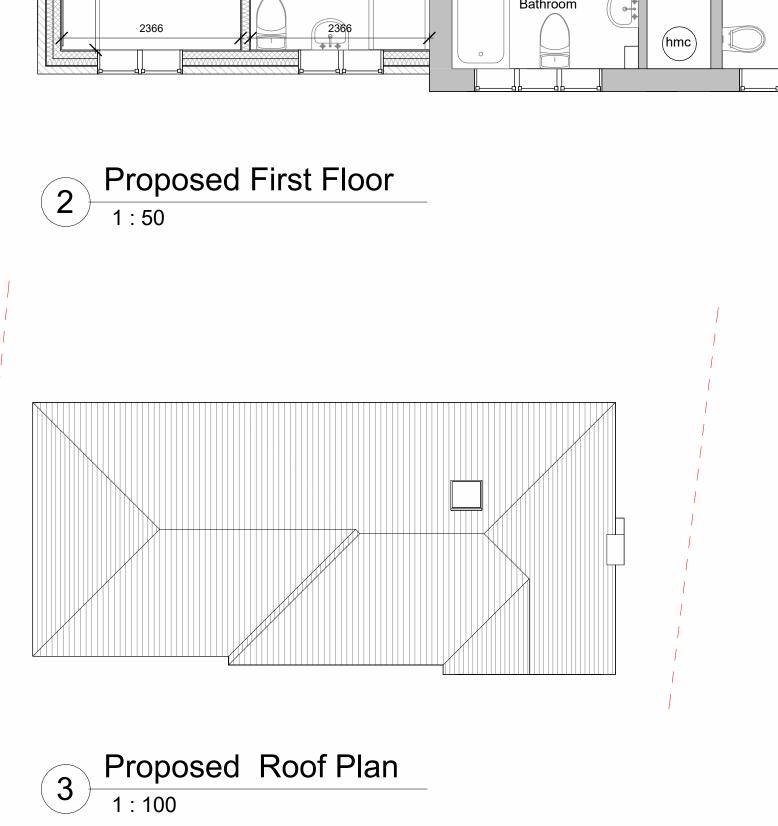

Proposed Ground Floor

1:50

Proposed Front Elevation
1:100

6 Proposed Rear Elevation
1:100

Proposed Side Elevation\_1

Proposed Side Elevation\_2

Do not scale from this drawing except for planning purpose.
Contractor to verify all dimensions before setting out, commencing work or placing order