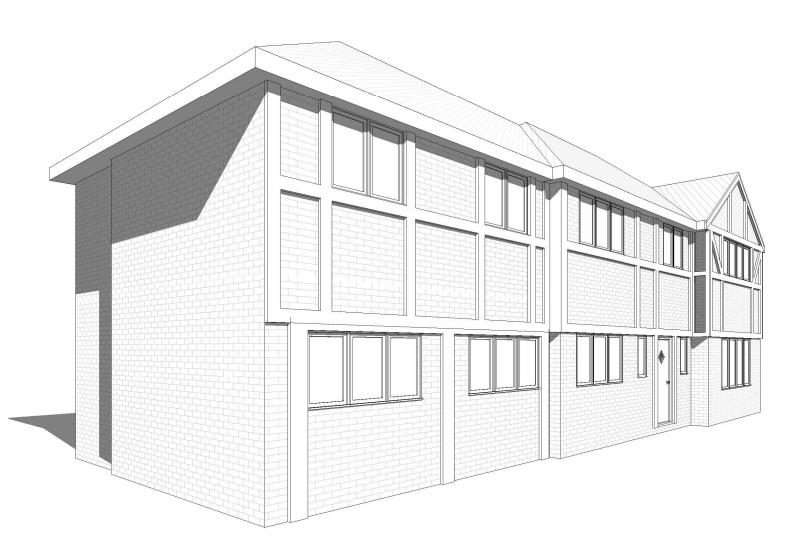

Proposed Ground Floor

1:50



Proposed Front Elevation
1:100



6 Proposed Rear Elevation
1:100





Proposed Side Elevation\_1



Proposed Side Elevation\_2







Do not scale from this drawing except for planning purpose.
Contractor to verify all dimensions before setting out, commencing work or placing order



2 Evesham Walk Owlsmoor Sandhurst GU47 0YU

Peter & Katie Wilson

Drawing Title

Proposed Floor Plans, Elevations Project Ref Layout Id

1979 GA.02 Date: 09/02/2024 Scale As @A1: indicated

M3 Architectural Design Ltd Basepoint Centres Limited 377-399 London Road Camberley GU15 3HL

© 2024 M3 Architectural Design Ltd

t: 01276 300024 e: info@m3architecturaldesign.co.uk w: www.m3architecturaldesign.co.uk