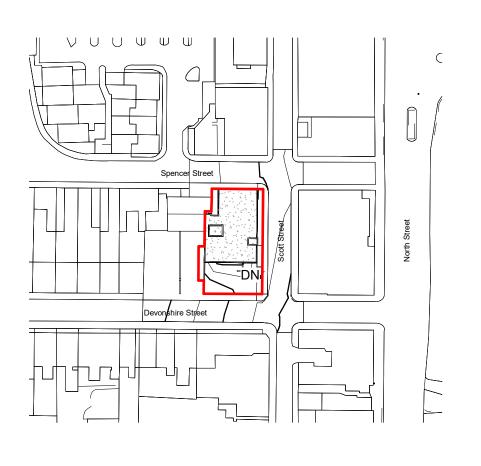

- 1. DO NOT SCALE FROM THIS DRAWING USE FIGURED DIMENSIONS ONLY
- 2. ALL DIMENSIONS IN MILLIMETRES (UNLESS OTHERWISE NOTED) AND TO BE VERIFIED ON SITE
- 2. READ IN CONJUNCTION WIH ALL OTHER CONSULATANT / SPECIALISTS DRAWINGS. REPORT ANY DISCREPANCIES BEFORE AFFECTED WORK COMMENCES
- 3. ALL SETTING OUT DIMENSIONS TO BE CHECKED ON SITE BY CONTRACTOR PRIOR TO WORK COMMENCING
- 4. ALL WORKS TO BE CARRIED OUT IN ACCORDANCE WITH CURRENT BUILDING REGULATIONS, PLANNING REQUIREMENTS AND CODES OF PRACTICE. MATERIALS USED TO COMPLY WITH CURRENT BRITISH STANDARDS
- 5. THIS DRAWING REMAINS COPYRIGHT OF ROOST ARCHITECTS. COPY/DISTRIBUTE ONLY WITH CONSENT OF ROOST ARCHITECTS



Location plan

A4

08/01/24

125 m

Drawing Title

1:1250

2023 - 078 - 000