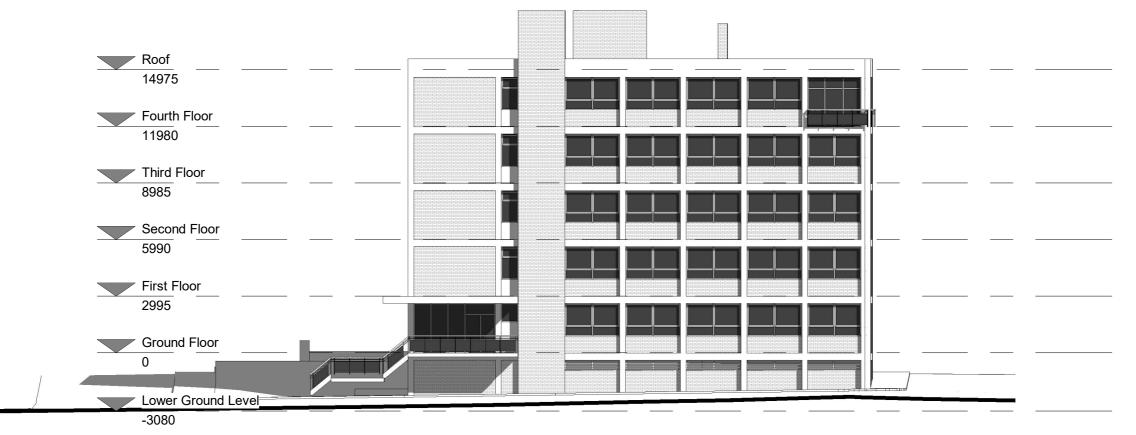

## **Existing East Elevation**

1:200



## **Existing North Elevation**

1:200

- 1. DO NOT SCALE FROM THIS DRAWING USE FIGURED DIMENSIONS ONLY  $\ensuremath{\mathsf{N}}$
- 2. ALL DIMENSIONS IN MILLIMETRES (UNLESS OTHERWISE NOTED) AND TO BE VERIFIED ON SITE
- 2. READ IN CONJUNCTION WIH ALL OTHER CONSULATANT / SPECIALISTS DRAWINGS. REPORT ANY DISCREPANCIES BEFORE AFFECTED WORK COMMENCES
- 3. ALL SETTING OUT DIMENSIONS TO BE CHECKED ON SITE BY CONTRACTOR PRIOR TO WORK COMMENCING
- 4. ALL WORKS TO BE CARRIED OUT IN ACCORDANCE WITH CURRENT BUILDING REGULATIONS, PLANNING REQUIREMENTS AND CODES OF PRACTICE. MATERIALS USED TO COMPLY WITH CURRENT BRITISH STANDARDS
- 5. THIS DRAWING REMAINS COPYRIGHT OF ROOST ARCHITECTS. COPY/DISTRIBUTE ONLY WITH CONSENT OF ROOST ARCHITECTS



## **EXISTING**