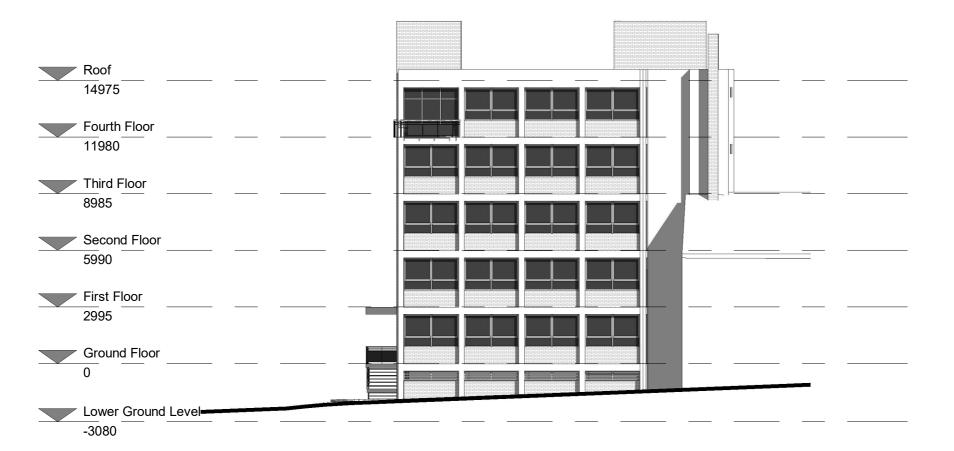

## **Existing North Elevation**

1:200

- 1. DO NOT SCALE FROM THIS DRAWING USE FIGURED DIMENSIONS ONLY  $\ensuremath{\mathsf{N}}$
- 2. ALL DIMENSIONS IN MILLIMETRES (UNLESS OTHERWISE NOTED) AND TO BE VERIFIED ON SITE
- 2. READ IN CONJUNCTION WIH ALL OTHER CONSULATANT / SPECIALISTS DRAWINGS. REPORT ANY DISCREPANCIES BEFORE AFFECTED WORK COMMENCES
- 3. ALL SETTING OUT DIMENSIONS TO BE CHECKED ON SITE BY CONTRACTOR PRIOR TO WORK COMMENCING
- 4. ALL WORKS TO BE CARRIED OUT IN ACCORDANCE WITH CURRENT BUILDING REGULATIONS, PLANNING REQUIREMENTS AND CODES OF PRACTICE. MATERIALS USED TO COMPLY WITH CURRENT BRITISH STANDARDS
- 5. THIS DRAWING REMAINS COPYRIGHT OF ROOST ARCHITECTS. COPY/DISTRIBUTE ONLY WITH CONSENT OF ROOST ARCHITECTS