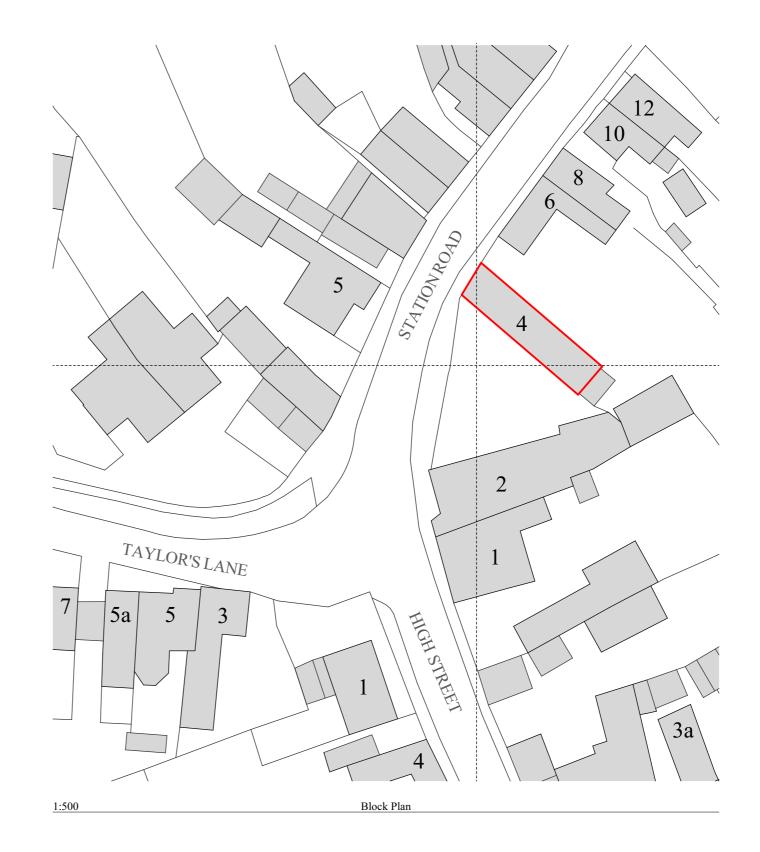

1:1250

Location Plan

| Cameron Bosque Brookes Architects<br>London   Cambridge   Huntingdon | Status<br>Planning                                  | Title<br>Location and Block Plan       | Rev Date Drawn by Change description   P1 16/02/2024 GC Issued for Planning | 0m 25m 50m 75m 100m 125m                                                                                                                                                                                                                                                                                                                                                                                                                                                                                                                                                                        |
|----------------------------------------------------------------------|-----------------------------------------------------|----------------------------------------|-----------------------------------------------------------------------------|-------------------------------------------------------------------------------------------------------------------------------------------------------------------------------------------------------------------------------------------------------------------------------------------------------------------------------------------------------------------------------------------------------------------------------------------------------------------------------------------------------------------------------------------------------------------------------------------------|
|                                                                      | <u>Client Name</u><br>Farooq Mohammed               | Scale Dat   1:1250, 1:500@A3 16/02/202 |                                                                             | 0m 10m 20m 30m 40m 50m                                                                                                                                                                                                                                                                                                                                                                                                                                                                                                                                                                          |
|                                                                      | Project Address<br>4 Station Road Swavesey CB24 4QJ | Drawing NumberRevision24031-0000P      |                                                                             | General Notes<br>Do not scale from this drawing, apart from Town Planning purposes. Work to figure dimensions only. This drawing is the property of Cameron Bosque Brookes Architects Limited and copyright is reserved by them<br>This drawing is issued on the basis that it is not copied, used or disclosed by or to any unauthorised person without the prior written consent of Cameron Bosque Brookes Architects Limited<br>The drawing representative of the building or site and intended works. Contractors should earry out their own independent site surveys to confirm dimensions |