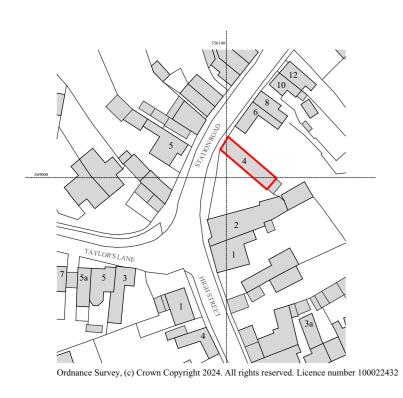

1:1250

Location Plan

| Cameron Bosque Brookes Architects<br>London   Cambridge   Huntingdon | Status<br>Planning                                  | Title<br>Location and Block Plan       | Rev Date Drawn by Change description   P1 16/02/2024 GC Issued for Planning | 0m 25m 50m 75m 100m 125m                                                                                                                                                                                                                                                                                                                                                                                                                                                                                                                                                                        |
|----------------------------------------------------------------------|-----------------------------------------------------|----------------------------------------|-----------------------------------------------------------------------------|-------------------------------------------------------------------------------------------------------------------------------------------------------------------------------------------------------------------------------------------------------------------------------------------------------------------------------------------------------------------------------------------------------------------------------------------------------------------------------------------------------------------------------------------------------------------------------------------------|
|                                                                      | <u>Client Name</u><br>Farooq Mohammed               | Scale Dat   1:1250, 1:500@A3 16/02/202 |                                                                             | 0m 10m 20m 30m 40m 50m                                                                                                                                                                                                                                                                                                                                                                                                                                                                                                                                                                          |
|                                                                      | Project Address<br>4 Station Road Swavesey CB24 4QJ | Drawing NumberRevision24031-0000P      |                                                                             | General Notes<br>Do not scale from this drawing, apart from Town Planning purposes. Work to figure dimensions only. This drawing is the property of Cameron Bosque Brookes Architects Limited and copyright is reserved by them<br>This drawing is issued on the basis that it is not copied, used or disclosed by or to any unauthorised person without the prior written consent of Cameron Bosque Brookes Architects Limited<br>The drawing representative of the building or site and intended works. Contractors should earry out their own independent site surveys to confirm dimensions |