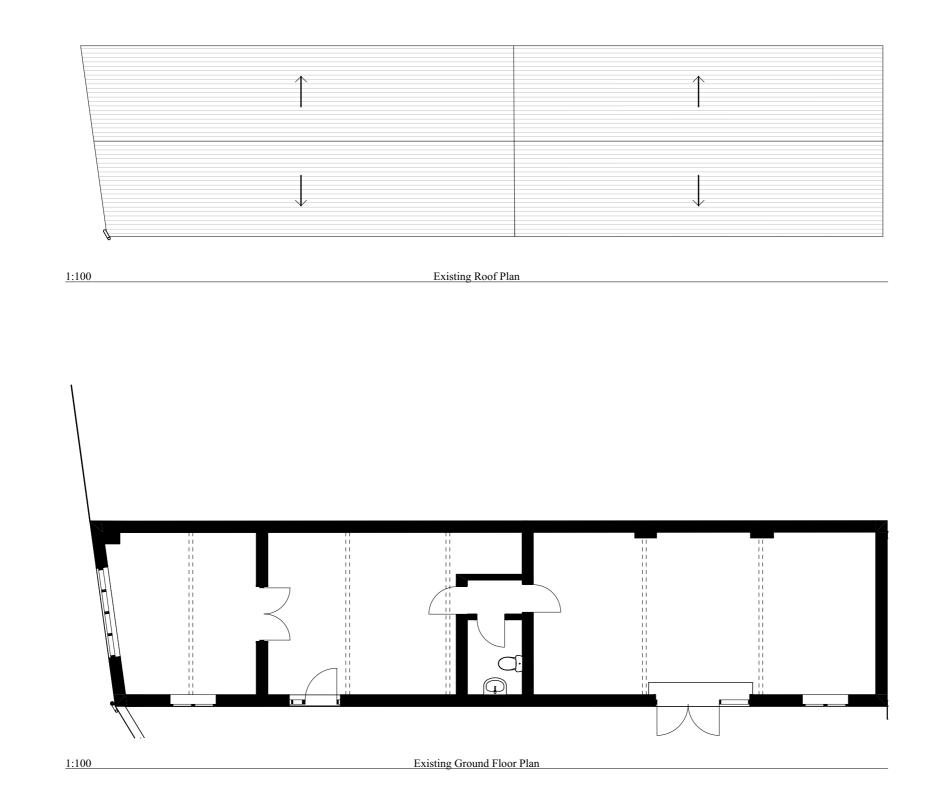

|                             | <u>Status</u><br>Planning                           | <u>Title</u><br>Existing Ground Floor and Roof Plan | Rev Date   P1 16/02/202 | Drawn by<br>4 GC | Change description<br>Issued for Planning | 0m                            | 2m                                                                                                                                      | 4m                                  | 6m                       |
|-----------------------------|-----------------------------------------------------|-----------------------------------------------------|-------------------------|------------------|-------------------------------------------|-------------------------------|-----------------------------------------------------------------------------------------------------------------------------------------|-------------------------------------|--------------------------|
|                             | <u>Client Name</u><br>Farooq Mohammed               | Scale Date   1:100@A3 16/02/2024                    |                         |                  |                                           | Oft                           |                                                                                                                                         |                                     | 20ft                     |
| London Cambridge Huntingdon | Project Address<br>4 Station Road Swavesey CB24 4QJ | Drawing NumberRevision24031-0100P1                  |                         |                  |                                           | This drawing is issued on the | ig, apart from Town Planning purposes. V<br>basis that it is not copied, used or disclose<br>f the building or site and intended works. | ed by or to any unauthorised person | on without the prior wri |