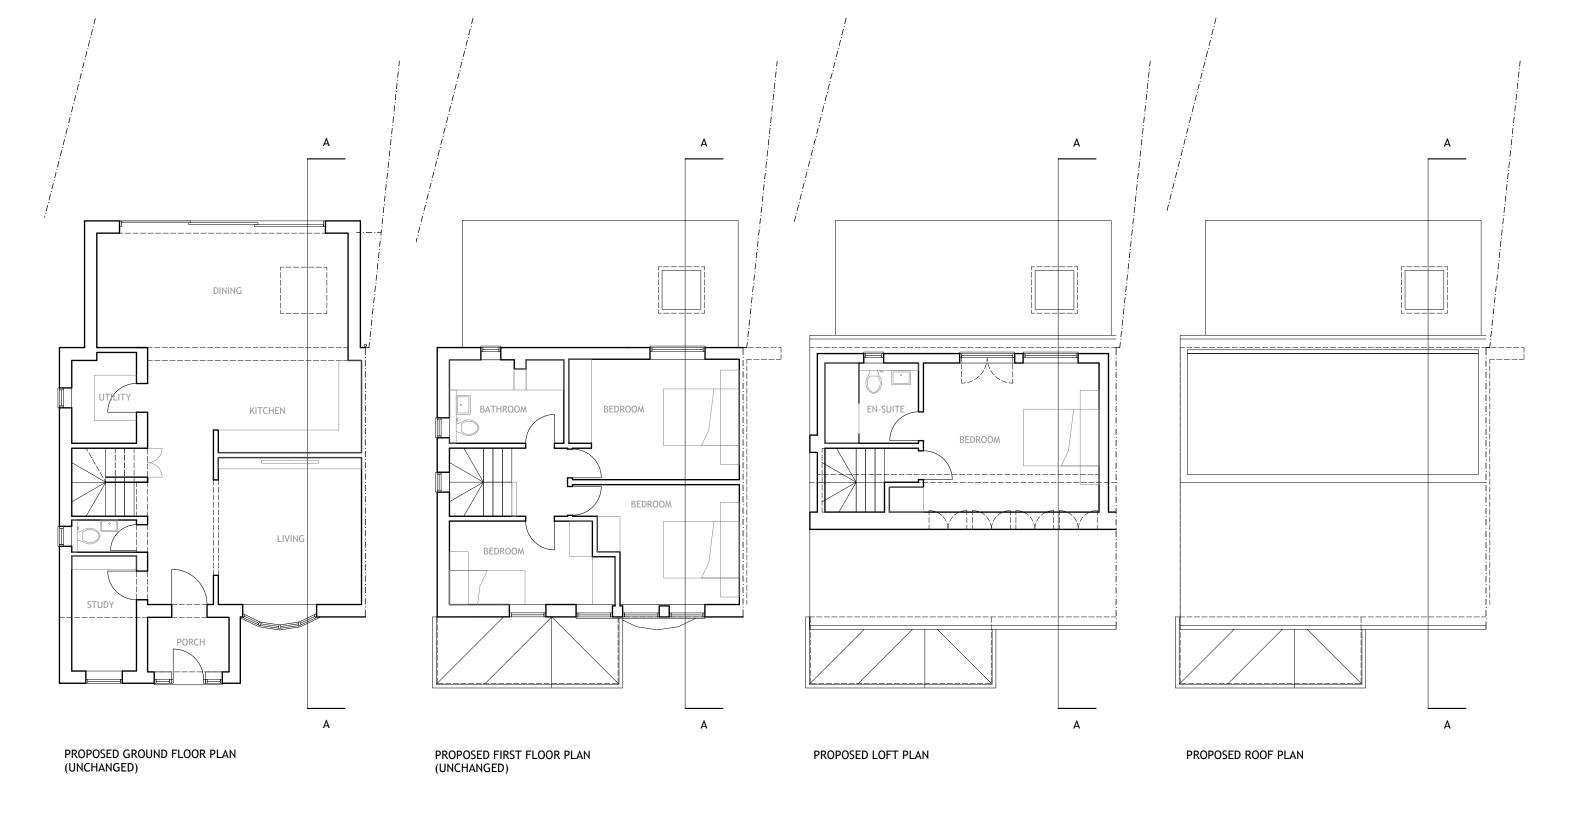

## PERMITTED DEVELOPMENT 'CLASS B' CRITERIA:

- B.1 a) Permission to use the dwellinghouse as a dwellinghouse has not been granted by virtue of change of use.
- b) No part of the dwellinghouse would exceed the height of the highest part of the existing roof as a result of the works.
- c) No part of the dwellinghouse would extend beyond the plane of any existing roof slope which forms the principal elevation and fronts a highway.
- d) The cubic content of the resulting roof space would not exceed the cubic content of the original roof space by more than 50 cubic metres. See calculations below.
- e) The proposal would not consist of or include provision of a verandah, balcony, raised platform, or the installation, alteration or replacement of a chimney, flue or soil and vent pipe.
- f) The dwellinghouse is not on article 2(3) land.

## PERMITTED DEVELOPMENT 'CLASS B' CONDITIONS:

B.2 a) The materials used in exterior work would be of a similar appearance to those used in the construction of the existing exterior.

b)(aa) The eaves of the original roof are maintained.

- (bb) The edge of dormers would be not less than 0.2m from the eaves measured along the roof slope from the outside edge of the eaves.
- (ii) No part of the proposed enlargement extends beyond the outside face of any external wall of the original dwellinghouse.

## VOLUME CALCULATIONS:

Previous side extension added roof volume = 1.48 m2 cross-sectional area (0.74m2 x 2 no.) x 2.037m length = 3.015 cubic metres (A)

Proposed full hip to gable volume =  $(6.14 \text{m} \times 2.038 \text{m}) + (6.1 \text{m} \times 2.1 \text{m} \times 2.8 \text{m}) / 6 = 18.096$  cubic metres, minus volume previously added (3.015 m3) = 15.081 m3 (B) Dormer volume = 2.5 m2 cross-sectional area x 7.5m length = 18.75 cubic metres (C) Total proposed volume increase (A) + (B) + (C) = 36.846 cubic metres

## PERMITTED DEVELOPMENT APPLICATION

| roject:<br>2 STANBOROUGH AVENUE, BOREHAMWOOD<br>ERTFORDSHIRE WD6 5LP | Date: FEB. 2024      | Client:<br>ZEMZADJA | Ps ·  |
|----------------------------------------------------------------------|----------------------|---------------------|-------|
| rawing: PROPOSED PLANS                                               | Scale:<br>1:100 @ A3 | Job No:             | (11.1 |
| - · · · · · · · · · · · · · · · · · · ·                              | Drawing No:<br>P/01  | Rev:                |       |