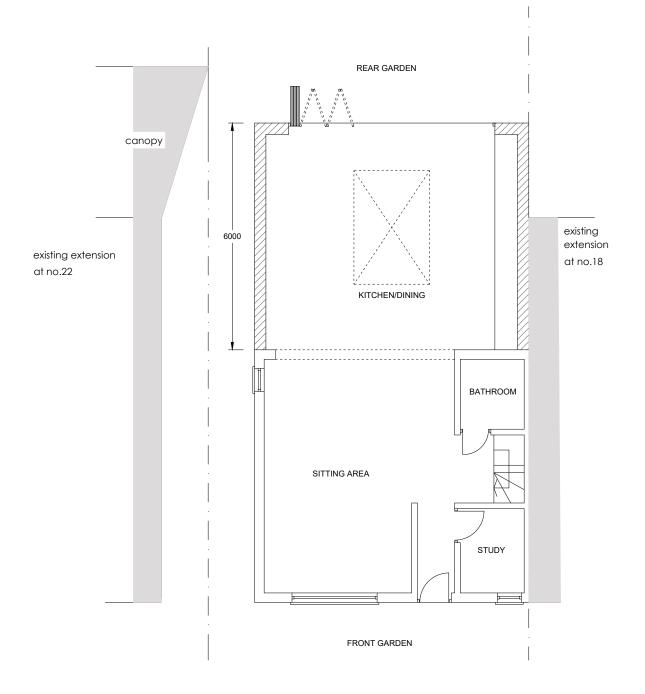

**EXISTING GROUND FLOOR PLAN** 

## Notes:

All finishing materials to match existing. The Contractor to ensure the works are inspected & completed to the satisfaction of L.A. These drawings has been produced for planning application purposes only. Compliance with Building Regulations i s not to be assumed. Appropriate Party Wall Notices under the PARTY WALL 1996 ACT must be served on adjoining owners prior to commencement of the building works. Dimensions to be checked on site before commencement of any work. Any discrepancies to be verified WITH HFM DESIGN. These drawings are copyright © H F M DESIGN

| Date: | Revisions: |
|-------|------------|
|       |            |
|       |            |
|       |            |
|       |            |
|       |            |
|       |            |
|